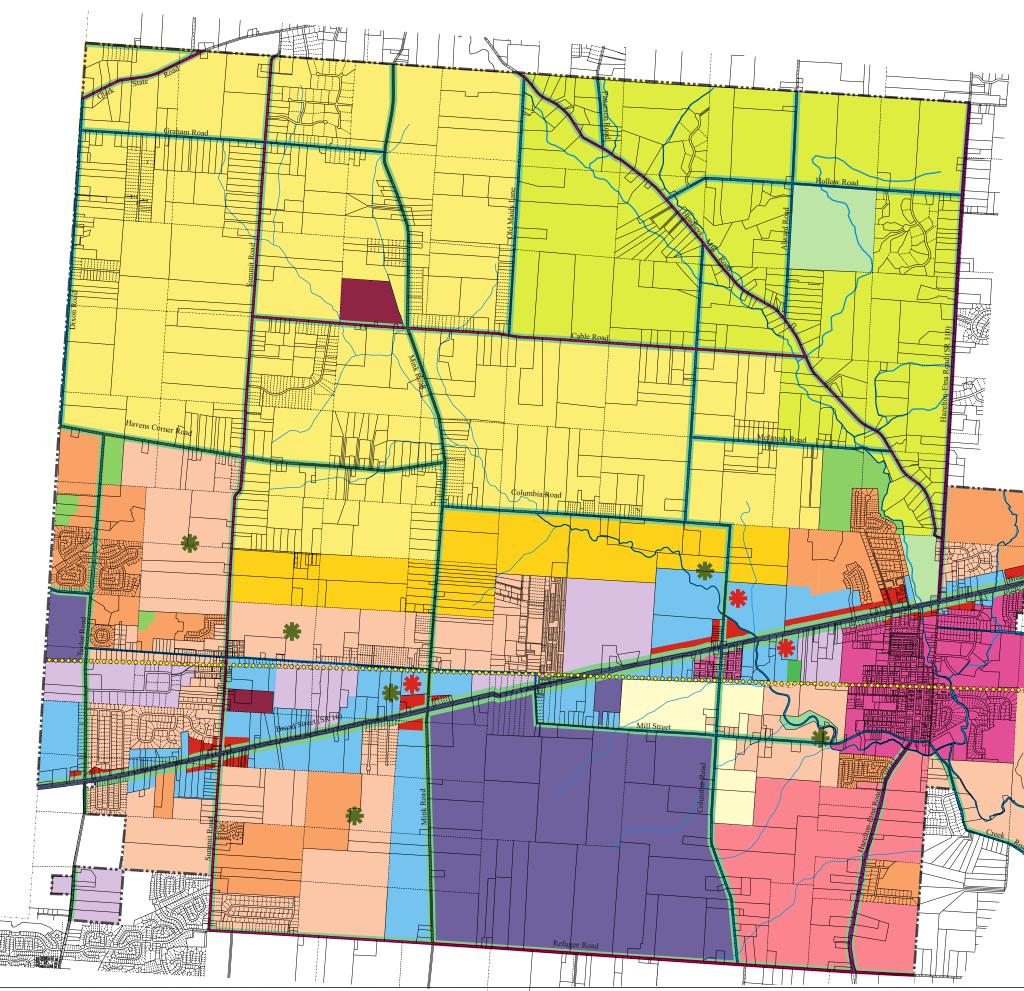

## Legend

- Permanent Agricultural Easement
- Agriculture/Low Density Residential
- Conservation Residential (10Ac.)
  - Low-Medium Density Residential (R-87)
  - Medium Density Residential (R-20)
  - High Density Residential
- Mixed Use
- Retail
- Office
- Office/Retail/Residential Mixed Use Area
- Light Industrial (Recommend PDD)
- Heavy Industrial (Recommend PDD)
- Existing Schools
- Existing City Parks/Potential Park Locations
- Public/Private Golf Course
- Open Space Corridor Major Arterial (Broad Street)
  - Minor Arterial (SR 310)
- Major Collector
- Minor Collector
- Local Collector
- 🔶 Creek
- ♦♦♦ Proposed Light Rail Transit
- **Potential Civic Sites** \*
  - Potential Park Sites

## **City Of Pataskala** Master Land Use Plan September 18, 2006