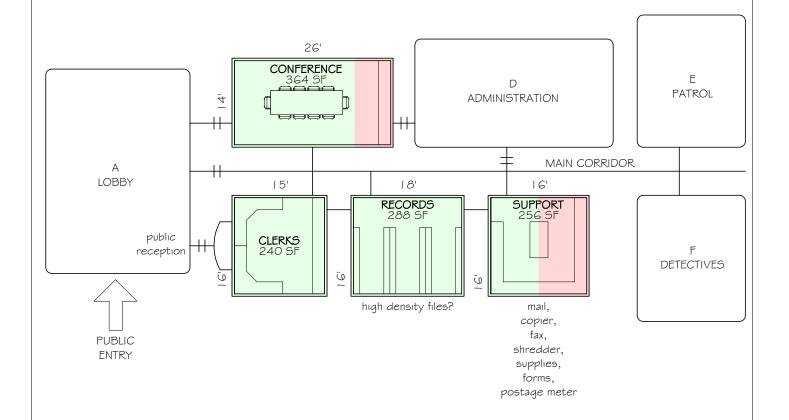

These "bubble" diagrams represent organization: What or whom should be close to other spaces or people. They are not yet intended to suggest a specific architectural floor plan. Rather, these diagrams are the first step: Develop an organizational map of fundamental needs which, in turn, will become a floor plan. For instance, whether a building is a one or multi-story structure will be determined, in some measure, by the appropriate combination of the individual staff and public uses. Site size and composition also strongly influence the building organization.

Our diagrams indicate "net" area (the space within a set of walls) because it is the easiest manner in which to sense the size of a room. Whenever possible and appropriate, rooms would have shared capability (as agreed upon by administrators) which helps to maximize the value of available square footage. The recommended net area for each area is converted to "gross" area which includes wall thickness and corridors. Square footage allocations are added for general areas such as mechanical/electrical service and vertical circulation. The tabulation of all individual gross areas determines the total building recommended square footage.

ROOM SPECIFIC TO BUILDING AREA STUDIED ON PAGE WITH ROOM NAME AND NET SQUARE FOOTAGE. NUMBERS REPRESENT RECOMMENDED NET ROOM DIMENSIONS IN FEET

CONNECTING LINES INDICATE RELATIONSHIPS (OR PROXIMITY NEEDS) BETWEEN USES AND ROOMS. ACTUAL PHYSICAL CONNECTION WITHIN A BUILDING WOULD BE BY CORRIDOR OR DIRECT ADJACENCY

ANOTHER BUILDING AREA THAT HAS A SUPPORTING RELATIONSHIP WITH THE CONNECTED ROOM. FOR DETAILED INFORMATION OF THIS BUBBLE, TURN TO THE INTERVIEW AND BUBBLE PAGES TAGGED WITH THE SAME LETTER DESIGNATION THAT APPEARS INSIDE THE BUBBLE.

2,464 NSF x

x 1.10

2,710 GSF

- 2,710 GSF

C CLERKS & SUPPORT

|            | PROPOSED NET   | PROPOSED GROSS                  | PROPOSED AREA TO |  |
|------------|----------------|---------------------------------|------------------|--|
| ROOM       | SQUARE FOOTAGE | SQUARE FOOTAGE   SQUARE FOOTAGE |                  |  |
|            |                |                                 |                  |  |
| CLERKS     | 240 SF         | 276 SF                          |                  |  |
| CONFERENCE | 364 SF         | 419 SF                          | 70 SF            |  |
| RECORDS    | 288 SF         | 331 SF                          |                  |  |
| SUPPORT    | 256 SF         | 294 SF                          | 147 SF           |  |
|            |                |                                 |                  |  |

TOTAL:

CITY OF PATASKALA

1,148 NSF

x 1.15

1,320 GSF

- 220 GSF

1,100 GSF

# D ADMINISTRATION

|                        | PROPOSED NET   | PROPOSED GROSS | PROPOSED AREA TO |
|------------------------|----------------|----------------|------------------|
| ROOM                   | SQUARE FOOTAGE | SQUARE FOOTAGE | DELETE           |
|                        |                |                |                  |
| ADMIN CLERK & WAITING  | 224 SF         | 280 SF         |                  |
| ALCOVE                 | 36 SF          | 45 SF          | 45 SF            |
| CHIEF                  | 280 SF         | 350 SF         | 100 SF           |
| DEPUTY CHIEF           | 280 SF         | 350 SF         | 100 SF           |
| FILE                   | 36 SF          | 45 SF          |                  |
| LIEUTENANT: ADMIN/ DET | 168 SF         | 210 SF         |                  |
| MAYOR                  | 280 SF         | 350 SF         | 100 SF           |
| TOILET                 | 48 SF          | 60 SF          | 60 SF            |
|                        |                |                |                  |

TOTAL:

1,352 NSF

x 1.25

1,690 GSF

- 400 GSF

1,290 GSF

Ε

| SQUARE FOOTAGE | DUARE FOOTAGE SQUARE FOOTAGE                                      |                                                                                                                   |
|----------------|-------------------------------------------------------------------|-------------------------------------------------------------------------------------------------------------------|
|                |                                                                   |                                                                                                                   |
| 120 SF         | 138 SF                                                            | 47 SF                                                                                                             |
| 120 SF         | 138 SF                                                            | 47 SF                                                                                                             |
| 120 SF         | 138 SF                                                            | 47 SF                                                                                                             |
| 120 SF         | 138 SF                                                            | 47 SF                                                                                                             |
| 144 SF         | 166 SF                                                            |                                                                                                                   |
| 80 SF          | 92 SF                                                             |                                                                                                                   |
| 80 SF          | 92 SF                                                             | 92 SF                                                                                                             |
|                | 120 SF<br>120 SF<br>120 SF<br>120 SF<br>120 SF<br>144 SF<br>80 SF | 120 SF 138 SF<br>120 SF 138 SF<br>120 SF 138 SF<br>120 SF 138 SF<br>120 SF 138 SF<br>144 SF 166 SF<br>80 SF 92 SF |