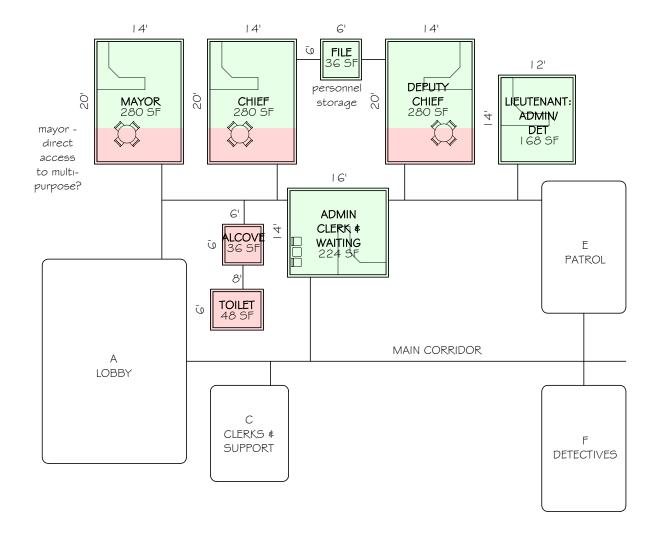

These "bubble" diagrams represent organization: What or whom should be close to other spaces or people. They are not yet intended to suggest a specific architectural floor plan. Rather, these diagrams are the first step: Develop an organizational map of fundamental needs which, in turn, will become a floor plan. For instance, whether a building is a one or multi-story structure will be determined, in some measure, by the appropriate combination of the individual staff and public uses. Site size and composition also strongly influence the building organization.

Our diagrams indicate "net" area (the space within a set of walls) because it is the easiest manner in which to sense the size of a room. Whenever possible and appropriate, rooms would have shared capability (as agreed upon by administrators) which helps to maximize the value of available square footage. The recommended net area for each area is converted to "gross" area which includes wall thickness and corridors. Square footage allocations are added for general areas such as mechanical/electrical service and vertical circulation. The tabulation of all individual gross areas determines the total building recommended square footage.

ROOM SPECIFIC TO BUILDING AREA STUDIED ON PAGE WITH ROOM NAME AND NET SQUARE FOOTAGE. NUMBERS REPRESENT RECOMMENDED NET ROOM DIMENSIONS IN FEET

CONNECTING LINES INDICATE RELATIONSHIPS (OR PROXIMITY NEEDS) BETWEEN USES AND ROOMS. ACTUAL PHYSICAL CONNECTION WITHIN A BUILDING WOULD BE BY CORRIDOR OR DIRECT ADJACENCY

ANOTHER BUILDING AREA THAT HAS A SUPPORTING RELATIONSHIP WITH THE CONNECTED ROOM. FOR DETAILED INFORMATION OF THIS BUBBLE, TURN TO THE INTERVIEW AND BUBBLE PAGES TAGGED WITH THE SAME LETTER DESIGNATION THAT APPEARS INSIDE THE BUBBLE.

# D ADMINISTRATION

|                        | PROPOSED NET   | PROPOSED GROSS | PROPOSED AREA TO |
|------------------------|----------------|----------------|------------------|
| ROOM                   | SQUARE FOOTAGE | SQUARE FOOTAGE | DELETE           |
|                        |                |                |                  |
| ADMIN CLERK & WAITING  | 224 SF         | 280 SF         |                  |
| ALCOVE                 | 36 SF          | 45 SF          | 45 SF            |
| CHIEF                  | 280 SF         | 350 SF         | 100 SF           |
| DEPUTY CHIEF           | 280 SF         | 350 SF         | 100 SF           |
| FILE                   | 36 SF          | 45 SF          |                  |
| LIEUTENANT: ADMIN/ DET | 168 SF         | 210 SF         |                  |
| MAYOR                  | 280 SF         | 350 SF         | 100 SF           |
| TOILET                 | 48 SF          | 60 SF          | 60 SF            |
|                        |                |                |                  |

TOTAL:

1,352 NSF

x 1.25

1,690 GSF

- 400 GSF

1,290 GSF

Ε

| SQUARE FOOTAGE | DUARE FOOTAGE SQUARE FOOTAGE                                      |                                                                                                                   |
|----------------|-------------------------------------------------------------------|-------------------------------------------------------------------------------------------------------------------|
|                |                                                                   |                                                                                                                   |
| 120 SF         | 138 SF                                                            | 47 SF                                                                                                             |
| 120 SF         | 138 SF                                                            | 47 SF                                                                                                             |
| 120 SF         | 138 SF                                                            | 47 SF                                                                                                             |
| 120 SF         | 138 SF                                                            | 47 SF                                                                                                             |
| 144 SF         | 166 SF                                                            |                                                                                                                   |
| 80 SF          | 92 SF                                                             |                                                                                                                   |
| 80 SF          | 92 SF                                                             | 92 SF                                                                                                             |
|                | 120 SF<br>120 SF<br>120 SF<br>120 SF<br>120 SF<br>144 SF<br>80 SF | 120 SF 138 SF<br>120 SF 138 SF<br>120 SF 138 SF<br>120 SF 138 SF<br>120 SF 138 SF<br>144 SF 166 SF<br>80 SF 92 SF |