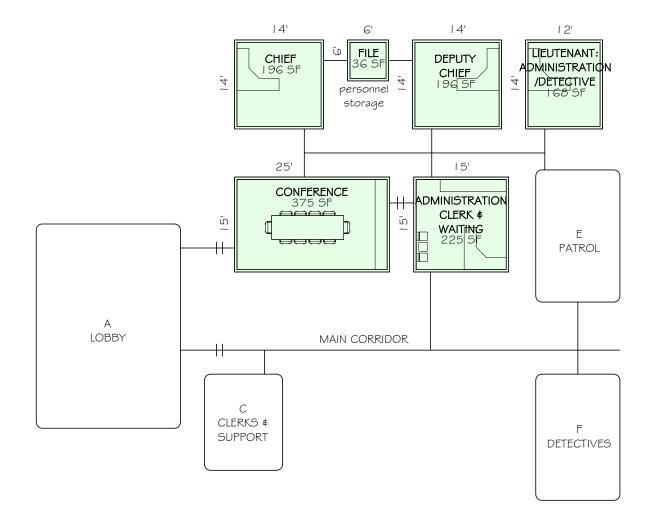

These "bubble" diagrams represent organization: What or whom should be close to other spaces or people. They are not yet intended to suggest a specific architectural floor plan. Rather, these diagrams are the first step: Develop an organizational map of fundamental needs which, in turn, will become a floor plan. For instance, whether a building is a one or multi-story structure will be determined, in some measure, by the appropriate combination of the individual staff and public uses. Site size and composition also strongly influence the building organization.

Our diagrams indicate "net" area (the space within a set of walls) because it is the easiest manner in which to sense the size of a room. Whenever possible and appropriate, rooms would have shared capability (as agreed upon by administrators) which helps to maximize the value of available square footage. The recommended net area for each area is converted to "gross" area which includes wall thickness and corridors. Square footage allocations are added for general areas such as mechanical/electrical service and vertical circulation. The tabulation of all individual gross areas determines the total building recommended square footage.

ROOM SPECIFIC TO BUILDING AREA STUDIED ON PAGE WITH ROOM NAME AND NET SQUARE FOOTAGE. NUMBERS REPRESENT RECOMMENDED NET ROOM DIMENSIONS IN FEET

CONNECTING LINES INDICATE RELATIONSHIPS (OR PROXIMITY NEEDS) BETWEEN USES AND ROOMS. ACTUAL PHYSICAL CONNECTION WITHIN A BUILDING WOULD BE BY CORRIDOR OR DIRECT ADJACENCY

# D ADMINISTRATION

|                        | PROPOSED NET   | PROPOSED GROSS | PROPOSED AREA TO |
|------------------------|----------------|----------------|------------------|
| ROOM                   | SQUARE FOOTAGE | SQUARE FOOTAGE | DELETE           |
|                        |                |                |                  |
| ADMIN CLERK & WAITING  | 224 SF         | 280 SF         |                  |
| ALCOVE                 | 36 SF          | 45 SF          | 45 SF            |
| CHIEF                  | 280 SF         | 350 SF         | 100 SF           |
| DEPUTY CHIEF           | 280 SF         | 350 SF         | 100 SF           |
| FILE                   | 36 SF          | 45 SF          |                  |
| LIEUTENANT: ADMIN/ DET | 168 SF         | 210 SF         |                  |
| MAYOR                  | 280 SF         | 350 SF         | 100 SF           |
| TOILET                 | 48 SF          | 60 SF          | 60 SF            |
|                        |                |                |                  |

TOTAL:

1,352 NSF

x 1.25

1,690 GSF

- 400 GSF

1,290 GSF

Ε

| SQUARE FOOTAGE | DUARE FOOTAGE SQUARE FOOTAGE                                      |                                                                                                                   |
|----------------|-------------------------------------------------------------------|-------------------------------------------------------------------------------------------------------------------|
|                |                                                                   |                                                                                                                   |
| 120 SF         | 138 SF                                                            | 47 SF                                                                                                             |
| 120 SF         | 138 SF                                                            | 47 SF                                                                                                             |
| 120 SF         | 138 SF                                                            | 47 SF                                                                                                             |
| 120 SF         | 138 SF                                                            | 47 SF                                                                                                             |
| 144 SF         | 166 SF                                                            |                                                                                                                   |
| 80 SF          | 92 SF                                                             |                                                                                                                   |
| 80 SF          | 92 SF                                                             | 92 SF                                                                                                             |
|                | 120 SF<br>120 SF<br>120 SF<br>120 SF<br>120 SF<br>144 SF<br>80 SF | 120 SF 138 SF<br>120 SF 138 SF<br>120 SF 138 SF<br>120 SF 138 SF<br>120 SF 138 SF<br>144 SF 166 SF<br>80 SF 92 SF |

| CLERKS  | 225 SF | 248 SF |
|---------|--------|--------|
| RECORDS | 270 SF | 297 SF |
| SUPPORT | 150 SF | 165 SF |

TOTAL:

645 NSF

x 1.10

| ROOM                                     | PROPOSED NET<br>SQUARE FOOTAGE | PROPOSED GROSS<br>SQUARE FOOTAGE |
|------------------------------------------|--------------------------------|----------------------------------|
|                                          |                                |                                  |
| ADMINISTRATION CLERK & WAITING           | 225 SF                         | 270 SF                           |
| CHIEF                                    | 196 SF                         | 235 SF                           |
| CONFERENCE                               | 375 SF                         | 450 SF                           |
| DEPUTY CHIEF                             | 196 SF                         | 235 SF                           |
| FILE                                     | 36 SF                          | 43 SF                            |
| LIEUTENANT:<br>ADMINISTRATION /DETECTIVE | 168 SF                         | 202 SF                           |

CITY OF PATASKALA

1,196 NSF

x 1.20

1,435 GSF

| D0014              | PROPOSED NET   | PROPOSED GROSS |
|--------------------|----------------|----------------|
| ROOM               | SQUARE FOOTAGE | SQUARE FOOTAGE |
|                    |                |                |
| DETECTIVE          | 120 SF         | 138 SF         |
| DETECTIVE          | 120 SF         | 138 SF         |
| DETECTIVE          | 120 SF         | 138 SF         |
| DETECTIVE          | 120 SF         | 138 SF         |
| DETECTIVE SERGEANT | 144 SF         | 166 SF         |
| INTERVIEW          | 80 SF          | 92 SF          |
| INTERVIEW          | 80 SF          | 92 SF          |
|                    |                |                |