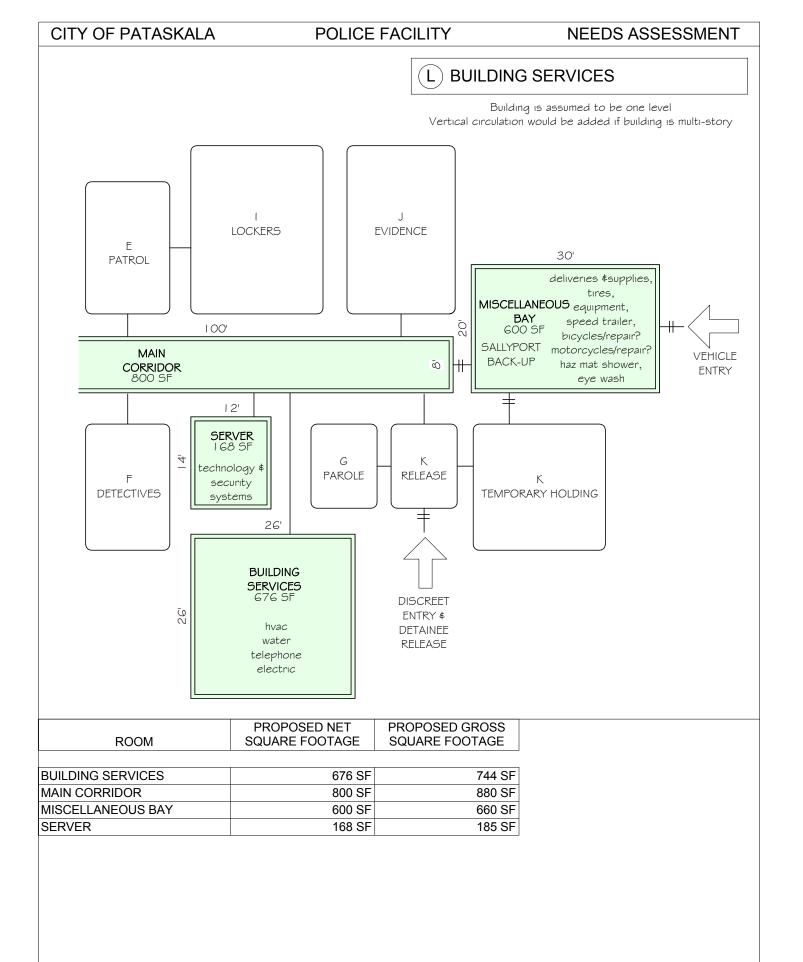

|  |
| CELL B              | 120 SF                         | 150 SF                           |  |
| CUSTODIAL/ STORAGE  | 64 SF                          | 80 SF                            |  |
| INTERROGATION       | 80 SF                          | 100 SF                           |  |
| PROCESSING          | 200 SF                         | 250 SF                           |  |
| RELEASE (SV)        | 64 SF                          | 80 SF                            |  |
| SALLYPORT (SECURITY | 450 SF                         | 563 SF                           |  |
| VESTIBULE)          |                                |                                  |  |
| SEARCH              | 80 SF                          | 100 SF                           |  |

1,178 NSF x

x 1.25 1,473 GSF



TOTAL: 2,244 NSF x 1.10 2,469 GSF





N CRUISER SHELTER - ALTERNATE C

Stand alone building or connected to Firing Range (M)



|      | PROPOSED NET   | PROPOSED GROSS |
|------|----------------|----------------|
| ROOM | SQUARE FOOTAGE | SQUARE FOOTAGE |
|      |                |                |

| STORAGE | 288 SF | 317 SF |
|---------|--------|--------|
| STORAGE | 288 SF | 317 SF |

TOTAL:

6,816 NSF

x 1.10

7,498 GSF

## **COST ESTIMATE**

Based on: Conceptual building "bubble" organizational drawings provided by this report. Date: March XX, 2015

One level building

Further development of this estimate will be provided after review of the area allocation

# HARD COSTS

#### Site Work

Assumes no significant soils or soils capacity problems.

## **Building Interiors**

Includes