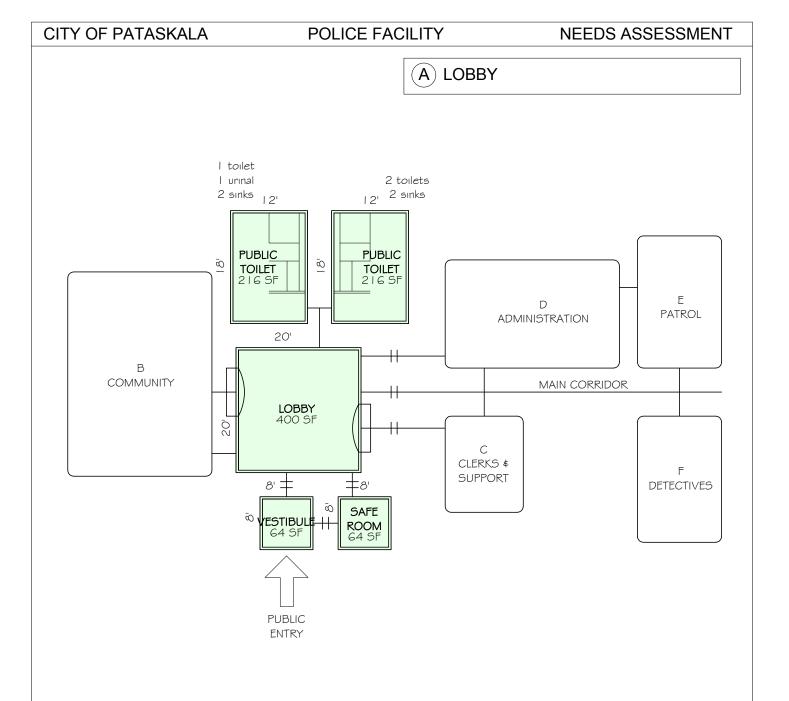

TOTAL:

| 29,721 | 13,571 | 1,752 | 6,900 | 7,498 |
|--------|--------|-------|-------|-------|

| ROOM          | PROPOSED NET<br>SQUARE FOOTAGE | PROPOSED GROSS<br>SQUARE FOOTAGE |
|---------------|--------------------------------|----------------------------------|
|               |                                |                                  |
| LOBBY         | 400 SF                         | 440 SF                           |
| PUBLIC TOILET | 216 SF                         | 238 SF                           |
| PUBLIC TOILET | 216 SF                         | 238 SF                           |
| SAFE ROOM     | 64 SF                          | 70 SF                            |
| VESTIBULE     | 64 SF                          | 70 SF                            |