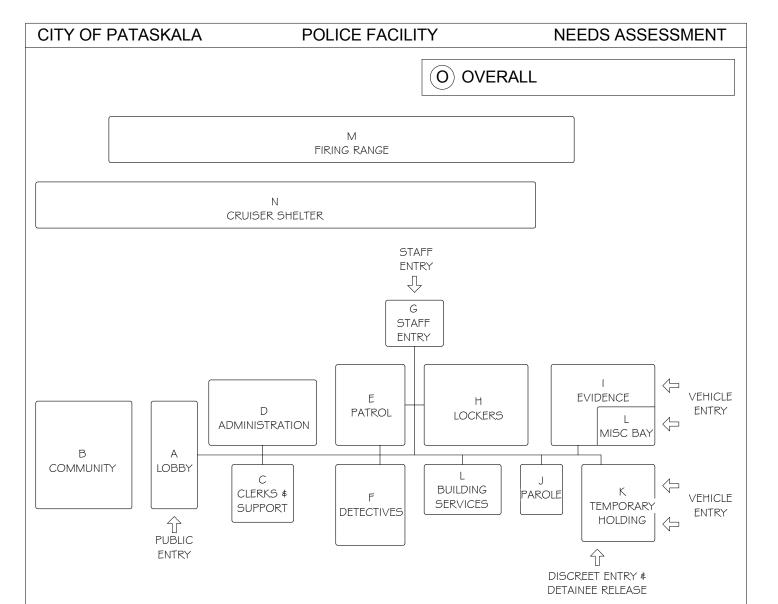

#### **AREA EVALUATION & ALLOCATION**

The following use and adjacency diagrams graphically illustrate:

- the relationships of people and uses within a specific staff or public area
- individual rooms and their recommended square footage, and
- the relationship of a specific area with other people or areas.

These "bubble" diagrams represent organization: What or whom should be close to other spaces or people. They are not yet intended to suggest a specific architectural floor plan. Rather, these diagrams are the first step: Develop an organizational map of fundamental needs which, in turn, will become a floor plan. For instance, whether a building is a one or multi-story structure will be determined, in some measure, by the appropriate combination of the individual staff and public uses. Site size and composition also strongly influence the building organization.

|   |                            | MAIN<br>BUILDING | AFTER<br>DELETIONS | ALTERNATE<br>BUILDINGS |
|---|----------------------------|------------------|--------------------|------------------------|
| Α | LOBBY                      | 1,900            | 910                |                        |
| В | COMMUNITY                  | 2,710            | 0                  |                        |
| С | CLERKS & SUPPORT           | 1,320            | 1,100              |                        |
| D | ADMINISTRATION             | 1,690            | 1,290              |                        |
| Е | PATROL                     | 1,440            | 1,110              |                        |
| F | DETECTIVES                 | 900              | 620                |                        |
| G | STAFF ENTRY                | 690              | 400                |                        |
| Н | LOCKERS                    | 2,330            | 1,710              |                        |
| I | EVIDENCE                   | 1,800            | 1,220              |                        |
| J | PAROLE                     | 490              | 350                |                        |
| K | TEMPORARY HOLDING FACILITY | 2,490            | 1,720              |                        |
| L | BUILDING SERVICES          | 3,770            | 1,890              |                        |
| М | FIRING RANGE               |                  |                    | 6,900                  |
| N | CRUISER SHELTER            |                  |                    | 7,500                  |
|   |                            | 21,530           | 12,320             | 14,400                 |