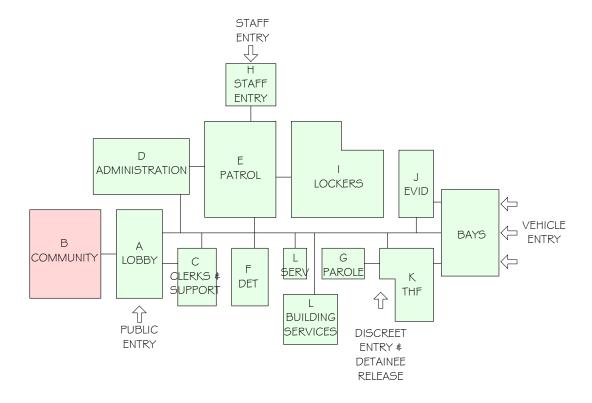

These "bubble" diagrams represent organization: What or whom should be close to other spaces or people. They are not yet intended to suggest a specific architectural floor plan. Rather, these diagrams are the first step: Develop an organizational map of fundamental needs which, in turn, will become a floor plan. For instance, whether a building is a one or multi-story structure will be determined, in some measure, by the appropriate combination of the individual staff and public uses. Site size and composition also strongly influence the building organization.

ROOM SPECIFIC TO BUILDING AREA STUDIED ON PAGE WITH ROOM NAME AND NET SQUARE FOOTAGE. NUMBERS REPRESENT RECOMMENDED NET ROOM DIMENSIONS IN FEET

CONNECTING LINES INDICATE RELATIONSHIPS (OR PROXIMITY NEEDS) BETWEEN USES AND ROOMS. ACTUAL PHYSICAL CONNECTION WITHIN A BUILDING WOULD BE BY CORRIDOR OR DIRECT ADJACENCY

ANOTHER BUILDING AREA THAT HAS A SUPPORTING RELATIONSHIP WITH THE CONNECTED ROOM. FOR DETAILED INFORMATION OF THIS BUBBLE, TURN TO THE INTERVIEW AND BUBBLE PAGES TAGGED WITH THE SAME LETTER DESIGNATION THAT APPEARS INSIDE THE BUBBLE.

ROOM SPECIFIC TO BUILDING AREA STUDIED ON PAGE WITH ROOM NAME AND NET SQUARE FOOTAGE NUMBERS REPRESENT RECOMMENDED NET ROOM DIMENSIONS IN FEET

CONNECTING LINES INDICATE RELATIONSHIPS (OR PROXIMITY NEEDS) BETWEEN USES AND ROOMS THE ACTUAL PHYSICAL CONNECTION WITHIN A BUILDING WOULD BE BY CORRIDOR OR DIRECT ADJACENCY

ANOTHER BUILDING AREA THAT HAS A SUPPORTING RELATIONSHIP WITH THE CONNECTED ROOM FOR DETAILED INFORMATION OF THIS BUBBLE, TURN TO THE INTERVIEW AND BUBBLE PAGES TAGGED WITH THE SAME LETTER DESIGNATION THAT APPEARS INSIDE THE BUBBLE