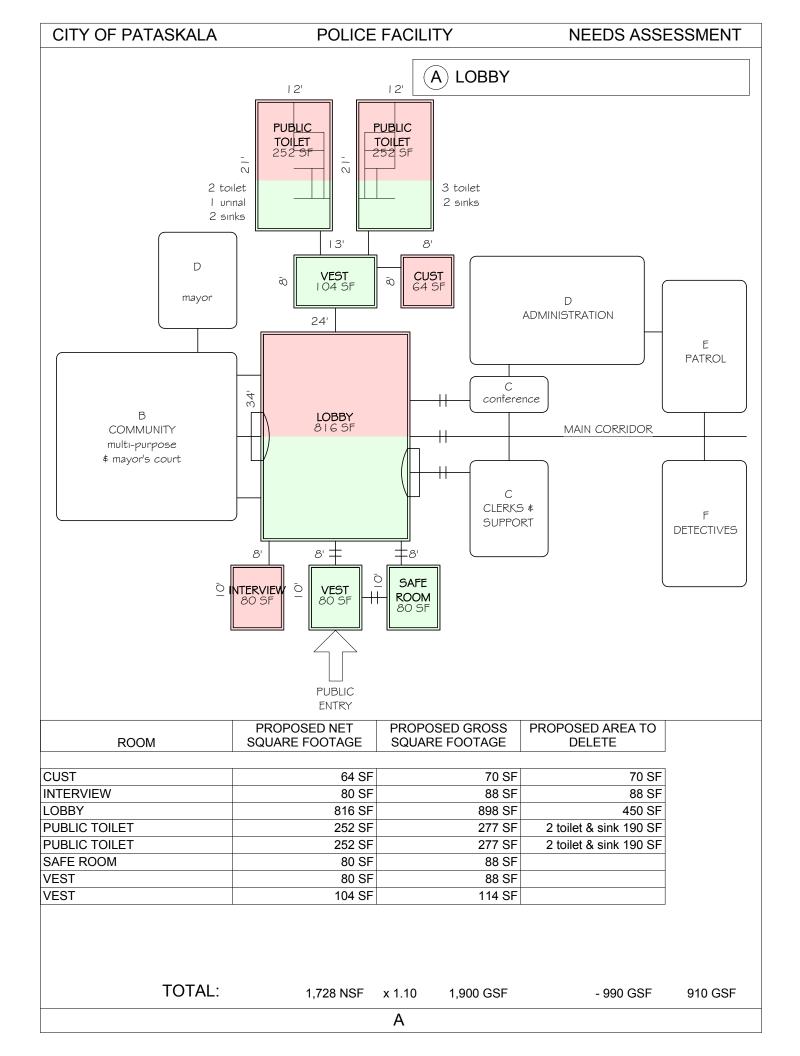

2,464 NSF x

x 1.10

2,710 GSF

- 2,710 GSF

C CLERKS & SUPPORT

|            | PROPOSED NET   | PROPOSED GROSS                  | PROPOSED AREA TO |  |
|------------|----------------|---------------------------------|------------------|--|
| ROOM       | SQUARE FOOTAGE | SQUARE FOOTAGE   SQUARE FOOTAGE |                  |  |
|            |                |                                 |                  |  |
| CLERKS     | 240 SF         | 276 SF                          |                  |  |
| CONFERENCE | 364 SF         | 419 SF                          | 70 SF            |  |
| RECORDS    | 288 SF         | 331 SF                          |                  |  |
| SUPPORT    | 256 SF         | 294 SF                          | 147 SF           |  |
|            |                |                                 |                  |  |

TOTAL:

CITY OF PATASKALA

1,148 NSF

x 1.15

1,320 GSF

- 220 GSF

1,100 GSF