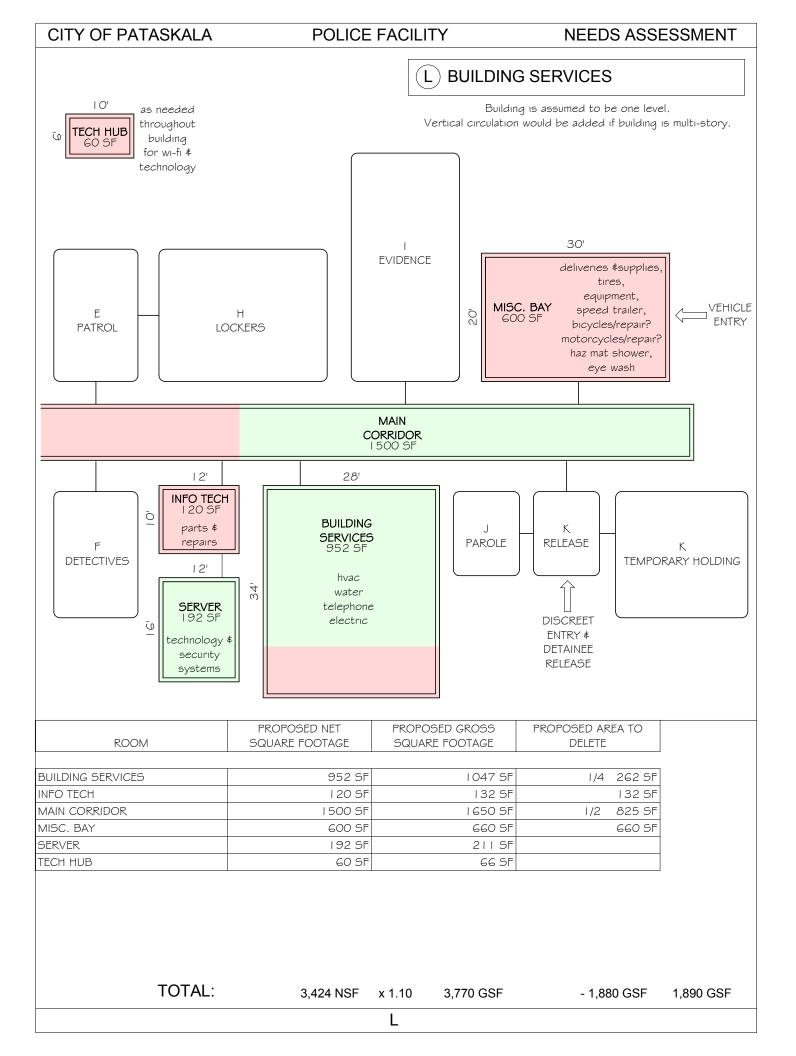

# N CRUISER SHELTER

Stand alone building or connected to Firing Range (M)

|      | PROPOSED NET   | PROPOSED GROSS |
|------|----------------|----------------|
| ROOM | SQUARE FOOTAGE | SQUARE FOOTAGE |
|      |                |                |

| CRUISERS | 6240 SF | 6864 SF |
|----------|---------|---------|
| STORAGE  | 288 SF  | 317 SF  |
| STORAGE  | 288 SF  | 317 SF  |

TOTAL:

6,816 NSF

x 1.10

7,500 GSF

THE FOLLOWING SYMBOLS AND ABBREVIATIONS ARE DEFINED TO ASSIST IN UNDERSTANDING THE GRAPHIC BUBBLE DIAGRAMS.