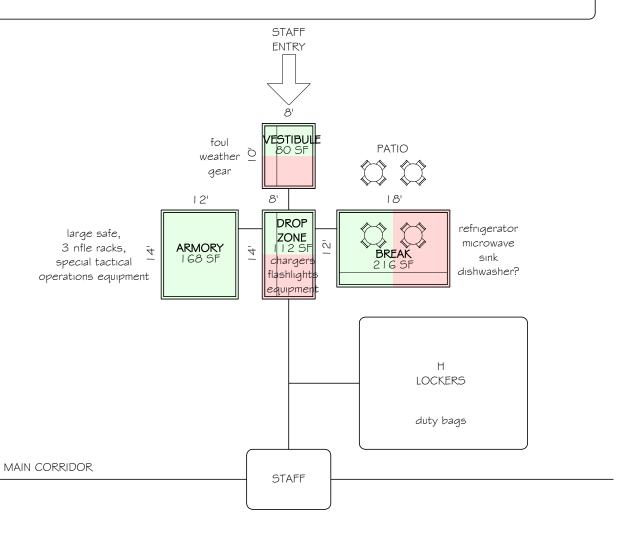

# G STAFF ENTRY

CRUISER SHELTER

| ROOM      | SQUARE FOOTAGE | SQUARE FOOTAGE | DELETE |  |  |
|-----------|----------------|----------------|--------|--|--|
|           |                |                |        |  |  |
| ARMORY    | 168 SF         | 202 SF         |        |  |  |
| BREAK     | 216 SF         | 259 SF         | 130 SF |  |  |
| DROP ZONE | 112 SF         | 134 SF         | 67 SF  |  |  |
| VESTIBULE | 80 SF          | 96 SF          | 96 SF  |  |  |

PROPOSED NET

TOTAL:

576 NSF

x 1.20

690 GSF

PROPOSED GROSS PROPOSED AREA TO

- 290 GSF

(H) LOCKERS