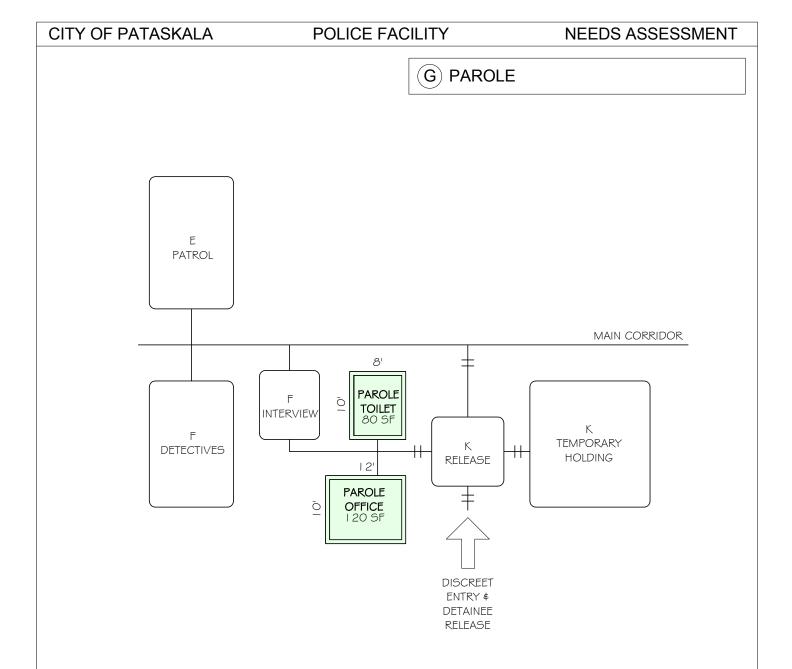

#### **AREA EVALUATION & ALLOCATION**

The following use and adjacency diagrams graphically illustrate:

- the relationships of people and uses within a specific staff or public area
- individual rooms and their recommended square footage, and
- the relationship of a specific area with other people or areas.

Each page shows the space needs of a particular area. The types of rooms and recommended square footage for each room are based on needs that were expressed during the interview process and on our own experience with numerous similar conditions including the need to balance recommended uses with available fiscal resources. Room sizes are tabulated on each page in order to provide specific space needs for each specific area.

These "bubble" diagrams represent organization: What or whom should be close to other spaces or people. They are not yet intended to suggest a specific architectural floor plan. Rather, these diagrams are the first step: Develop an organizational map of fundamental needs which, in turn, will become a floor plan. For instance, whether a building is a one or multi-story structure will be determined, in some measure, by the appropriate combination of the individual staff and public uses. Site size and composition also strongly influence the building organization.

Our diagrams indicate "net" area (the space within a set of walls) because it is the easiest manner in which to sense the size of a room. Whenever possible and appropriate, rooms would have shared capability (as agreed upon by administrators) which helps to maximize the value of available square footage. The recommended net area for each area is converted to "gross" area which includes wall thickness and corridors. Square footage allocations are added for general areas such as mechanical/electrical service and vertical circulation. The tabulation of all individual gross areas determines the total building recommended square footage.

ROOM SPECIFIC TO BUILDING AREA STUDIED ON PAGE WITH ROOM NAME AND NET SQUARE FOOTAGE. NUMBERS REPRESENT RECOMMENDED NET ROOM DIMENSIONS IN FEET

CONNECTING LINES INDICATE RELATIONSHIPS (OR PROXIMITY NEEDS) BETWEEN USES AND ROOMS. ACTUAL PHYSICAL CONNECTION WITHIN A BUILDING WOULD BE BY CORRIDOR OR DIRECT ADJACENCY

ANOTHER BUILDING AREA THAT HAS A SUPPORTING RELATIONSHIP WITH THE CONNECTED ROOM. FOR DETAILED INFORMATION OF THIS BUBBLE, TURN TO THE INTERVIEW AND BUBBLE PAGES TAGGED WITH THE SAME LETTER DESIGNATION THAT APPEARS INSIDE THE BUBBLE.

- 580 GSF

1,220 GSF

| ROOM             | PROPOSED NET<br>SQUARE FOOTAGE | PROPOSED GROSS<br>SQUARE FOOTAGE | PROPOSED AREA TO DELETE |  |
|------------------|--------------------------------|----------------------------------|-------------------------|--|
|                  | 00.05                          | 92 SF                            |                         |  |
| PAROLE INTERVIEW | 80 SF                          | 92 SF                            |                         |  |
| PAROLE OFFICE    | 144 SF                         | 166 SF                           |                         |  |
| PAROLE TOILET    | 80 SF                          | 92 SF                            |                         |  |
| PAROLE WAITING   | 120 SF                         | 138 SF                           | 138 SF                  |  |

CITY OF PATASKALA

424 NSF x 1.15

490 GSF

- 140 GSF