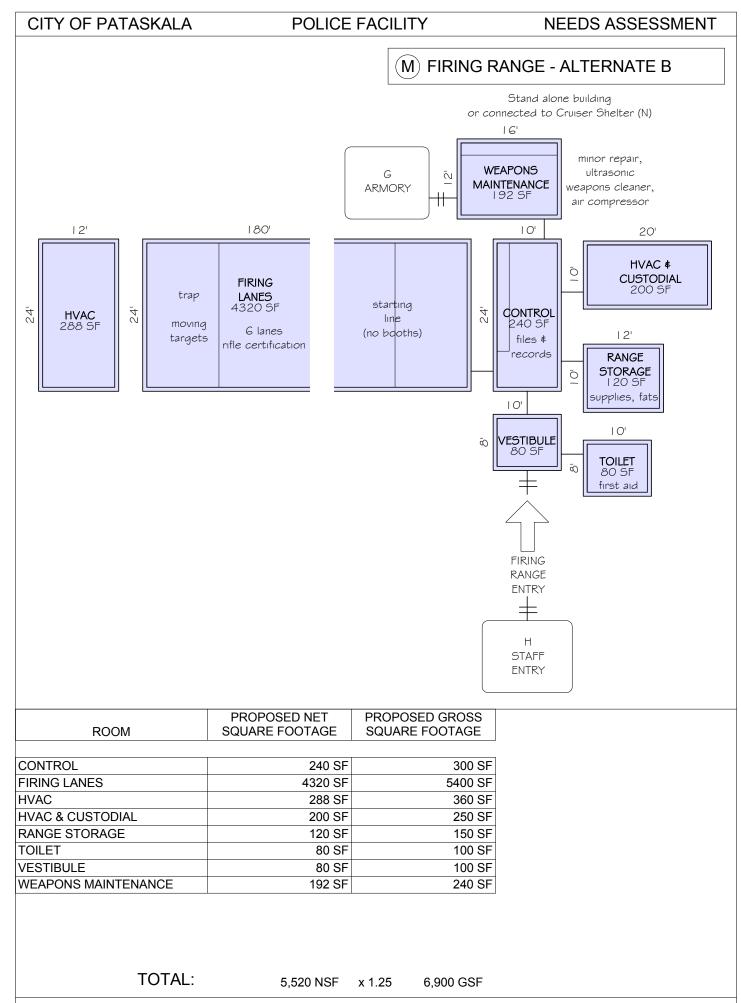

F                         | 150 SF                           |  |
| CUSTODIAL/ STORAGE  | 64 SF                          | 80 SF                            |  |
| INTERROGATION       | 80 SF                          | 100 SF                           |  |
| PROCESSING          | 200 SF                         | 250 SF                           |  |
| RELEASE (SV)        | 64 SF                          | 80 SF                            |  |
| SALLYPORT (SECURITY | 450 SF                         | 563 SF                           |  |
| VESTIBULE)          |                                |                                  |  |
| SEARCH              | 80 SF                          | 100 SF                           |  |

1,178 NSF x

x 1.25 1,473 GSF



TOTAL: 2,244 NSF x 1.10 2,469 GSF





N CRUISER SHELTER - ALTERNATE C

Stand alone building or connected to Firing Range (M)



|      | PROPOSED NET   | PROPOSED GROSS |
|------|----------------|----------------|
| ROOM | SQUARE FOOTAGE | SQUARE FOOTAGE |
|      |                |                |

| STORAGE | 288 SF | 317 SF |
|---------|--------|--------|
| STORAGE | 288 SF | 317 SF |

TOTAL:

6,816 NSF

x 1.10

7,498 GSF

## **COST ESTIMATE**

Based on: Conceptual building "bubble" organizational drawings provided by this report. Date: March XX, 2015

One level building

Further development of this estimate will be provided after review of the area allocation

# HARD COSTS

#### Site Work

Assumes no significant soils or soils capacity problems.

## **Building Interiors**

Includes Pre-cabled voice/data/telephone
Deten