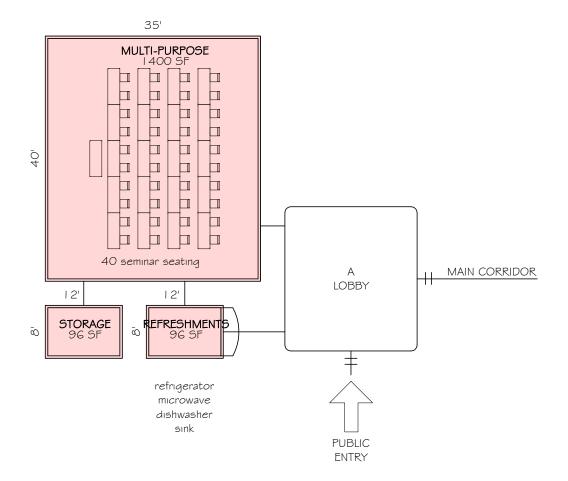

These "bubble" diagrams represent organization: What or whom should be close to other spaces or people. They are not yet intended to suggest a specific architectural floor plan. Rather, these diagrams are the first step: Develop an organizational map of fundamental needs which, in turn, will become a floor plan. For instance, whether a building is a one or multi-story structure will be determined, in some measure, by the appropriate combination of the individual staff and public uses. Site size and composition also strongly influence the building organization.

Our diagrams indicate "net" area (the space within a set of walls) because it is the easiest manner in which to sense the size of a room. Whenever possible and appropriate, rooms would have shared capability (as agreed upon by administrators) which helps to maximize the value of available square footage. The recommended net area for each area is converted to "gross" area which includes wall thickness and corridors. Square footage allocations are added for general areas such as mechanical/electrical service and vertical circulation. The tabulation of all individual gross areas determines the total building recommended square footage.

ROOM SPECIFIC TO BUILDING AREA STUDIED ON PAGE WITH ROOM NAME AND NET SQUARE FOOTAGE. NUMBERS REPRESENT RECOMMENDED NET ROOM DIMENSIONS IN FEET

CONNECTING LINES INDICATE RELATIONSHIPS (OR PROXIMITY NEEDS) BETWEEN USES AND ROOMS. ACTUAL PHYSICAL CONNECTION WITHIN A BUILDING WOULD BE BY CORRIDOR OR DIRECT ADJACENCY

960 NSF

x 1.10

1,056 GSF

B) COMMUNITY - ALTERNATE A

| ROOM          | SQUARE FOOTAGE | SQUARE FOOTAGE |
|---------------|----------------|----------------|
|               |                |                |
| MULTI-PURPOSE | 1400 SF        | 1540 SF        |
| REFRESHMENTS  | 96 SF          | 106 SF         |
| STORAGE       | 96 SF          | 106 SF         |

PROPOSED NET

TOTAL:

1,592 NSF

x 1.10

1,752 GSF

PROPOSED GROSS