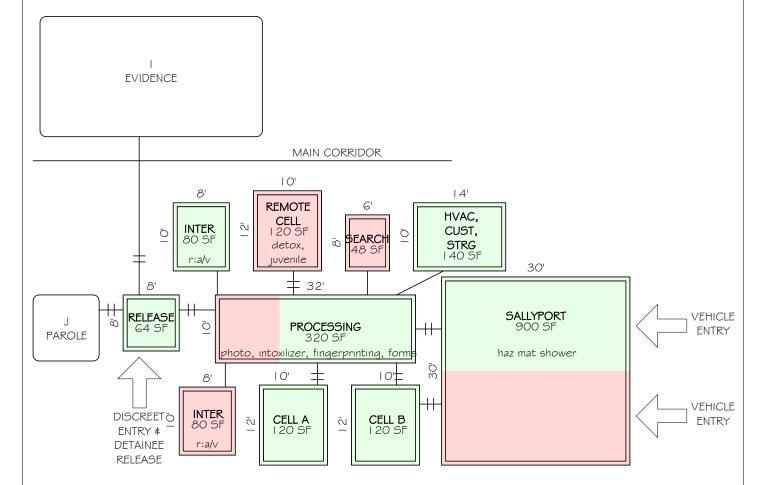

# G STAFF ENTRY

CRUISER SHELTER

| ROOM      | SQUARE FOOTAGE | SQUARE FOOTAGE | DELETE |  |  |
|-----------|----------------|----------------|--------|--|--|
|           |                |                |        |  |  |
| ARMORY    | 168 SF         | 202 SF         |        |  |  |
| BREAK     | 216 SF         | 259 SF         | 130 SF |  |  |
| DROP ZONE | 112 SF         | 134 SF         | 67 SF  |  |  |
| VESTIBULE | 80 SF          | 96 SF          | 96 SF  |  |  |

PROPOSED NET

TOTAL:

576 NSF

x 1.20

690 GSF

PROPOSED GROSS PROPOSED AREA TO

- 290 GSF

(H) LOCKERS