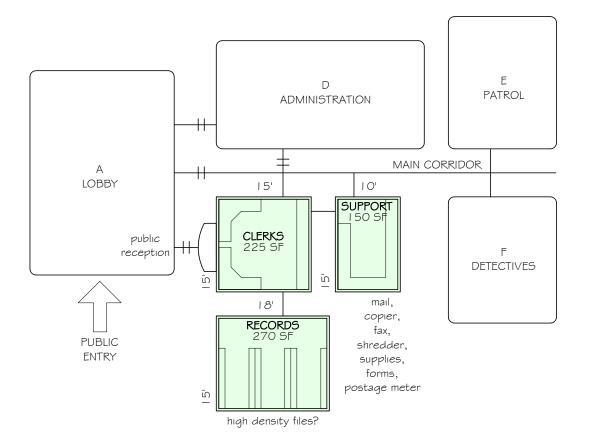

These "bubble" diagrams represent organization: What or whom should be close to other spaces or people. They are not yet intended to suggest a specific architectural floor plan. Rather, these diagrams are the first step: Develop an organizational map of fundamental needs which, in turn, will become a floor plan. For instance, whether a building is a one or multi-story structure will be determined, in some measure, by the appropriate combination of the individual staff and public uses. Site size and composition also strongly influence the building organization.

Our diagrams indicate "net" area (the space within a set of walls) because it is the easiest manner in which to sense the size of a room. Whenever possible and appropriate, rooms would have shared capability (as agreed upon by administrators) which helps to maximize the value of available square footage. The recommended net area for each area is converted to "gross" area which includes wall thickness and corridors. Square footage allocations are added for general areas such as mechanical/electrical service and vertical circulation. The tabulation of all individual gross areas determines the total building recommended square footage.

ROOM SPECIFIC TO BUILDING AREA STUDIED ON PAGE WITH ROOM NAME AND NET SQUARE FOOTAGE. NUMBERS REPRESENT RECOMMENDED NET ROOM DIMENSIONS IN FEET

CONNECTING LINES INDICATE RELATIONSHIPS (OR PROXIMITY NEEDS) BETWEEN USES AND ROOMS. ACTUAL PHYSICAL CONNECTION WITHIN A BUILDING WOULD BE BY CORRIDOR OR DIRECT ADJACENCY

2,464 NSF x

x 1.10

2,710 GSF

- 2,710 GSF

C CLERKS & SUPPORT

|            | PROPOSED NET   | PROPOSED GROSS                  | PROPOSED AREA TO |  |
|------------|----------------|---------------------------------|------------------|--|
| ROOM       | SQUARE FOOTAGE | SQUARE FOOTAGE   SQUARE FOOTAGE |                  |  |
|            |                |                                 |                  |  |
| CLERKS     | 240 SF         | 276 SF                          |                  |  |
| CONFERENCE | 364 SF         | 419 SF                          | 70 SF            |  |
| RECORDS    | 288 SF         | 331 SF                          |                  |  |
| SUPPORT    | 256 SF         | 294 SF                          | 147 SF           |  |
|            |                |                                 |                  |  |

TOTAL:

CITY OF PATASKALA

1,148 NSF

x 1.15

1,320 GSF

- 220 GSF

1,100 GSF

# (C) CLERKS & SUPPORT

| ROOM | PROPOSED NET<br>SQUARE FOOTAGE | PROPOSED GROSS<br>SQUARE FOOTAGE |
|------|--------------------------------|----------------------------------|
|      |                                |                                  |

| CLERKS  | 225 SF | 248 SF |
|---------|--------|--------|
| RECORDS | 270 SF | 297 SF |
| SUPPORT | 150 SF | 165 SF |

TOTAL:

645 NSF

x 1.10

| ROOM                                     | PROPOSED NET<br>SQUARE FOOTAGE | PROPOSED GROSS<br>SQUARE FOOTAGE |
|------------------------------------------|--------------------------------|----------------------------------|
|                                          |                                |                                  |
| ADMINISTRATION CLERK & WAITING           | 225 SF                         | 270 SF                           |
| CHIEF                                    | 196 SF                         | 235 SF                           |
| CONFERENCE                               | 375 SF                         | 450 SF                           |
| DEPUTY CHIEF                             | 196 SF                         | 235 SF                           |
| FILE                                     | 36 SF                          | 43 SF                            |
| LIEUTENANT:<br>ADMINISTRATION /DETECTIVE | 168 SF                         | 202 SF                           |