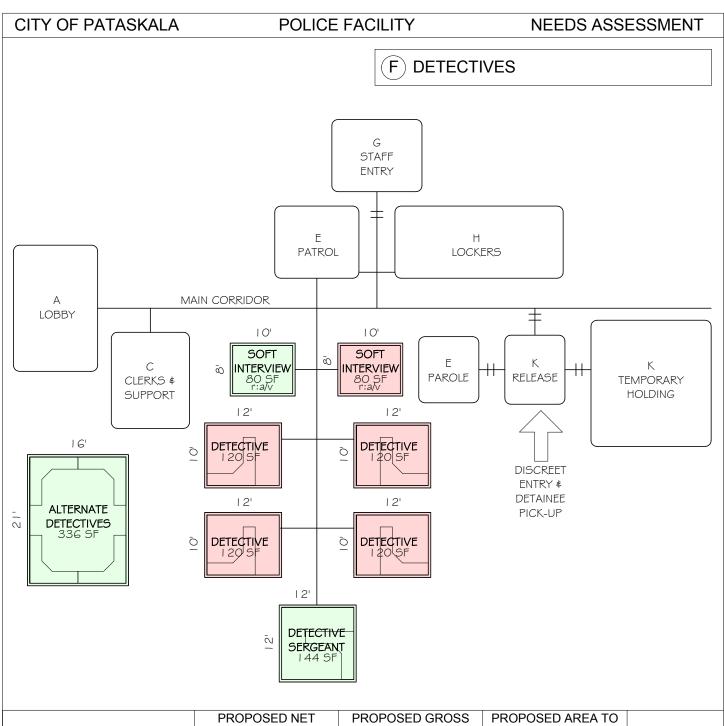

These "bubble" diagrams represent organization: What or whom should be close to other spaces or people. They are not yet intended to suggest a specific architectural floor plan. Rather, these diagrams are the first step: Develop an organizational map of fundamental needs which, in turn, will become a floor plan. For instance, whether a building is a one or multi-story structure will be determined, in some measure, by the appropriate combination of the individual staff and public uses. Site size and composition also strongly influence the building organization.

Our diagrams indicate "net" area (the space within a set of walls) because it is the easiest manner in which to sense the size of a room. Whenever possible and appropriate, rooms would have shared capability (as agreed upon by administrators) which helps to maximize the value of available square footage. The recommended net area for each area is converted to "gross" area which includes wall thickness and corridors. Square footage allocations are added for general areas such as mechanical/electrical service and vertical circulation. The tabulation of all individual gross areas determines the total building recommended square footage.

ROOM SPECIFIC TO BUILDING AREA STUDIED ON PAGE WITH ROOM NAME AND NET SQUARE FOOTAGE. NUMBERS REPRESENT RECOMMENDED NET ROOM DIMENSIONS IN FEET

CONNECTING LINES INDICATE RELATIONSHIPS (OR PROXIMITY NEEDS) BETWEEN USES AND ROOMS. ACTUAL PHYSICAL CONNECTION WITHIN A BUILDING WOULD BE BY CORRIDOR OR DIRECT ADJACENCY

ANOTHER BUILDING AREA THAT HAS A SUPPORTING RELATIONSHIP WITH THE CONNECTED ROOM. FOR DETAILED INFORMATION OF THIS BUBBLE, TURN TO THE INTERVIEW AND BUBBLE PAGES TAGGED WITH THE SAME LETTER DESIGNATION THAT APPEARS INSIDE THE BUBBLE.

784 NSF x 1.15

900 GSF

- 280 GSF