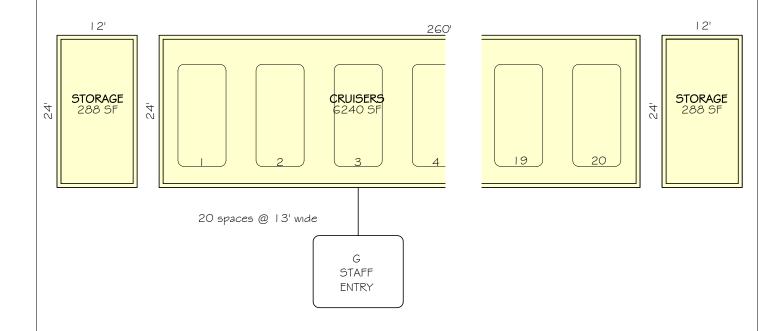

# N CRUISER SHELTER

Stand alone building or connected to Firing Range (M)

|      | PROPOSED NET   | PROPOSED GROSS |
|------|----------------|----------------|
| ROOM | SQUARE FOOTAGE | SQUARE FOOTAGE |
|      |                |                |

| CRUISERS | 6240 SF | 6864 SF |
|----------|---------|---------|
| STORAGE  | 288 SF  | 317 SF  |
| STORAGE  | 288 SF  | 317 SF  |

TOTAL:

6,816 NSF

x 1.10

7,500 GSF

THE FOLLOWING SYMBOLS AND ABBREVIATIONS ARE DEFINED TO ASSIST IN UNDERSTANDING THE GRAPHIC BUBBLE DIAGRAMS.

#### N CRUISER SHELTER

| AREA | AREA NAME                  | MAIN<br>BUILDING | ALTERNATE A<br>COMMUNITY | ALTERNATE B<br>FIRING RANGE | ALTERNATE C<br>CRUISER<br>SHELTER |
|------|----------------------------|------------------|--------------------------|-----------------------------|-----------------------------------|
| Α    | LOBBY                      | 1,056            |                          |                             |                                   |
| В    | COMMUNITY                  |                  | 1,752                    |                             |                                   |
| С    | CLERKS & SUPPORT           | 710              |                          |                             |                                   |
| D    | ADMINISTRATION             | 1,435            |                          |                             |                                   |
| E    | PATROL                     | 1,499            |                          |                             |                                   |
| F    | DETECTIVES                 | 902              |                          |                             |                                   |
| G    | PAROLE                     | 230              |                          |                             |                                   |
| Н    | STAFF ENTRY                | 413              |                          |                             |                                   |
| I    | LOCKERS                    | 2,203            |                          |                             |                                   |
| J    | EVIDENCE                   | 1,181            |                          |                             |                                   |
| K    | TEMPORARY HOLDING FACILITY | 1,473            |                          |                             |                                   |
| L    | BUILDING SERVICES          | 2,469            |                          |                             |                                   |
| М    | FIRING RANGE               |                  |                          | 6,900                       |                                   |
| N    | CRUISER SHELTER            |                  |                          |                             | 7,498                             |

| STORAGE | 288 SF | 317 SF |
|---------|--------|--------|
| STORAGE | 288 SF | 317 SF |

TOTAL:

6,816 NSF

x 1.10

7,498 GSF