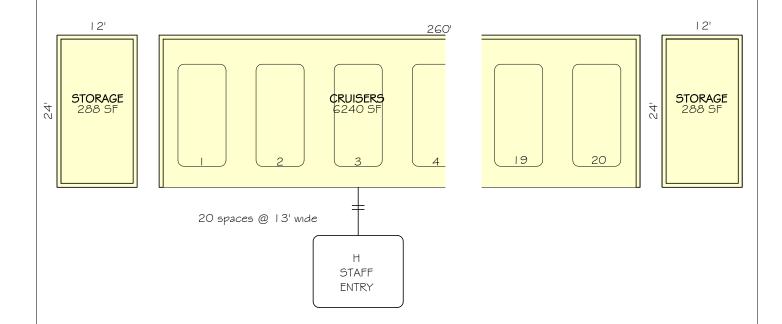

# N CRUISER SHELTER

Stand alone building or connected to Firing Range (M)

|      | PROPOSED NET   | PROPOSED GROSS |
|------|----------------|----------------|
| ROOM | SQUARE FOOTAGE | SQUARE FOOTAGE |
|      |                |                |

| CRUISERS | 6240 SF | 6864 SF |
|----------|---------|---------|
| STORAGE  | 288 SF  | 317 SF  |
| STORAGE  | 288 SF  | 317 SF  |

TOTAL:

6,816 NSF

x 1.10

7,500 GSF

THE FOLLOWING SYMBOLS AND ABBREVIATIONS ARE DEFINED TO ASSIST IN UNDERSTANDING THE GRAPHIC BUBBLE DIAGRAMS.