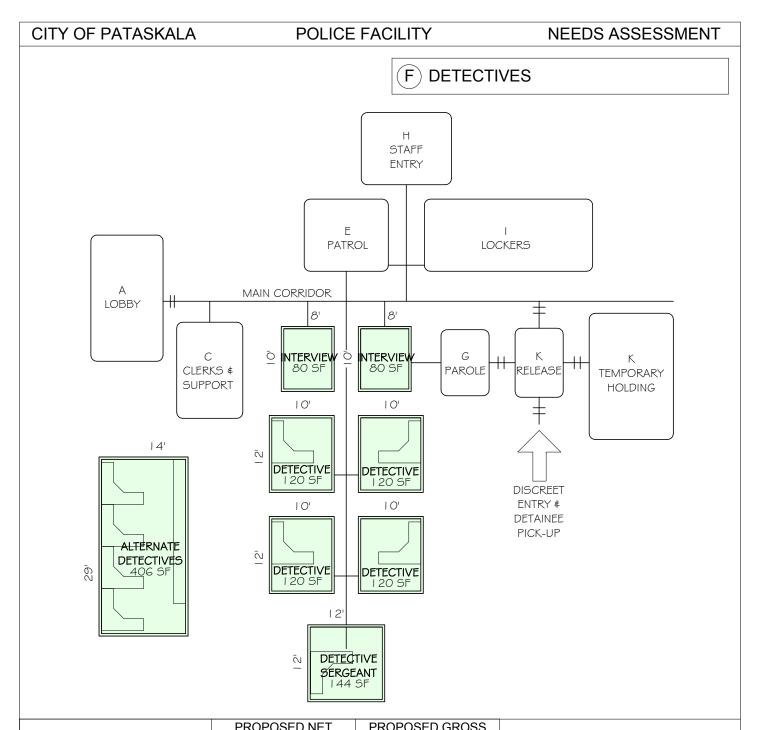

#### **AREA EVALUATION & ALLOCATION**

The following use and adjacency diagrams graphically illustrate:

- the relationships of people and uses within a specific staff or public area
- individual rooms and their recommended square footage, and
- the relationship of a specific area with other people or areas.

Each page shows the space needs of a particular area. The types of rooms and recommended square footage for each room are based on needs that were expressed during the interview process and on our own experience with numerous similar conditions including the need to balance recommended uses with available fiscal resources. Room sizes are tabulated on each page in order to provide specific space needs for each specific area.

These "bubble" diagrams represent organization: What or whom should be close to other spaces or people. They are not yet intended to suggest a specific architectural floor plan. Rather, these diagrams are the first step: Develop an organizational map of fundamental needs which, in turn, will become a floor plan. For instance, whether a building is a one or multi-story structure will be determined, in some measure, by the appropriate combination of the individual staff and public uses. Site size and composition also strongly influence the building organization.

Our diagrams indicate "net" area (the space within a set of walls) because it is the easiest manner in which to sense the size of a room. Whenever possible and appropriate, rooms would have shared capability (as agreed upon by administrators) which helps to maximize the value of available square footage. The recommended net area for each area is converted to "gross" area which includes wall thickness and corridors. Square footage allocations are added for general areas such as mechanical/electrical service and vertical circulation. The tabulation of all individual gross areas determines the total building recommended square footage.

ROOM SPECIFIC TO BUILDING AREA STUDIED ON PAGE WITH ROOM NAME AND NET SQUARE FOOTAGE. NUMBERS REPRESENT RECOMMENDED NET ROOM DIMENSIONS IN FEET

CONNECTING LINES INDICATE RELATIONSHIPS (OR PROXIMITY NEEDS) BETWEEN USES AND ROOMS. ACTUAL PHYSICAL CONNECTION WITHIN A BUILDING WOULD BE BY CORRIDOR OR DIRECT ADJACENCY

ANOTHER BUILDING AREA THAT HAS A SUPPORTING RELATIONSHIP WITH THE CONNECTED ROOM. FOR DETAILED INFORMATION OF THIS BUBBLE, TURN TO THE INTERVIEW AND BUBBLE PAGES TAGGED WITH THE SAME LETTER DESIGNATION THAT APPEARS INSIDE THE BUBBLE.

784 NSF x 1.15

900 GSF

- 280 GSF