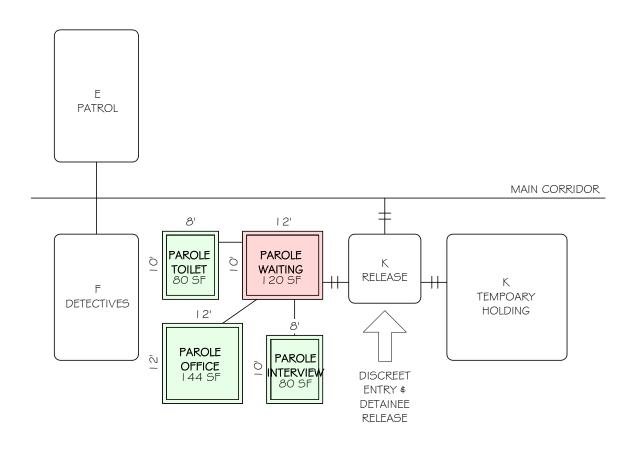

- 580 GSF

1,220 GSF

| ROOM             | PROPOSED NET<br>SQUARE FOOTAGE | PROPOSED GROSS<br>SQUARE FOOTAGE | PROPOSED AREA TO DELETE |  |
|------------------|--------------------------------|----------------------------------|-------------------------|--|
|                  | 00.05                          | 92 SF                            |                         |  |
| PAROLE INTERVIEW | 80 SF                          | 92 SF                            |                         |  |
| PAROLE OFFICE    | 144 SF                         | 166 SF                           |                         |  |
| PAROLE TOILET    | 80 SF                          | 92 SF                            |                         |  |
| PAROLE WAITING   | 120 SF                         | 138 SF                           | 138 SF                  |  |

CITY OF PATASKALA

424 NSF x 1.15

490 GSF

- 140 GSF