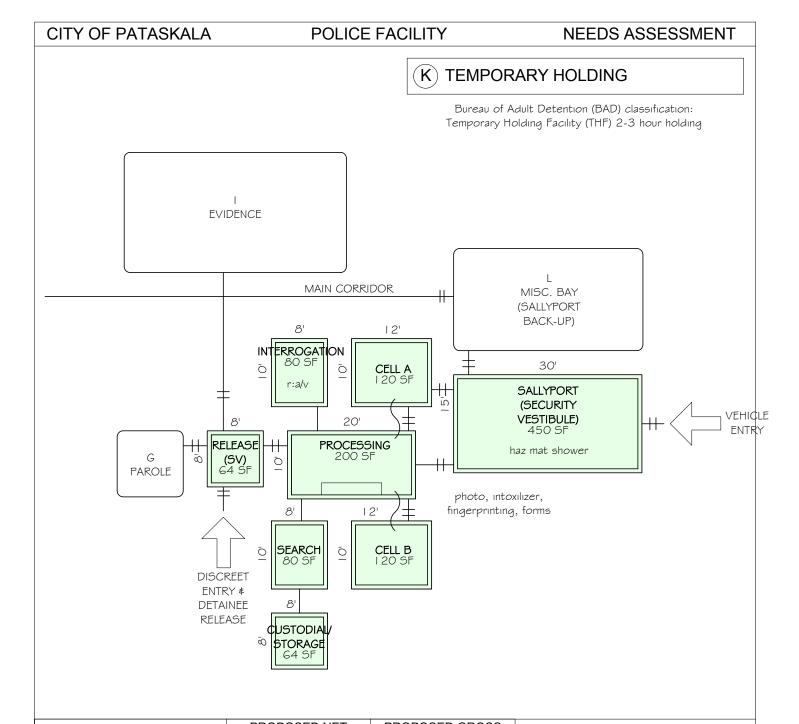

# (K) TEMPORARY HOLDING

Bureau of Adult Detention (BAD) classification: Temporary Holding Facility (THF) 2-3 hour holding

|                  | PROPOSED NET   | PROPOSED GROSS | PROPOSED AREA TO |
|------------------|----------------|----------------|------------------|
| ROOM             | SQUARE FOOTAGE | SQUARE FOOTAGE | DELETE           |
|                  |                |                |                  |
| CELL A           | 120 SF         | 150 SF         |                  |
| CELL B           | 120 SF         | 150 SF         |                  |
| HVAC, CUST, STRG | 140 SF         | 175 SF         |                  |
| INTER            | 80 SF          | 100 SF         |                  |
| INTER            | 80 SF          | 100 SF         |                  |
| PROCESSING       | 320 SF         | 400 SF         |                  |
| RELEASE          | 64 SF          | 80 SF          |                  |
| REMOTE CELL      | 120 SF         | 150 SF         | 150 SF           |
| SALLYPORT        | 900 SF         | 1125 SF        | 563 SF           |
| SEARCH           | 48 SF          | 60 SF          | 60 SF            |

TOTAL:

1,992 NSF

x 1.25

2,490 GSF

- 770 GSF

1,720 GSF