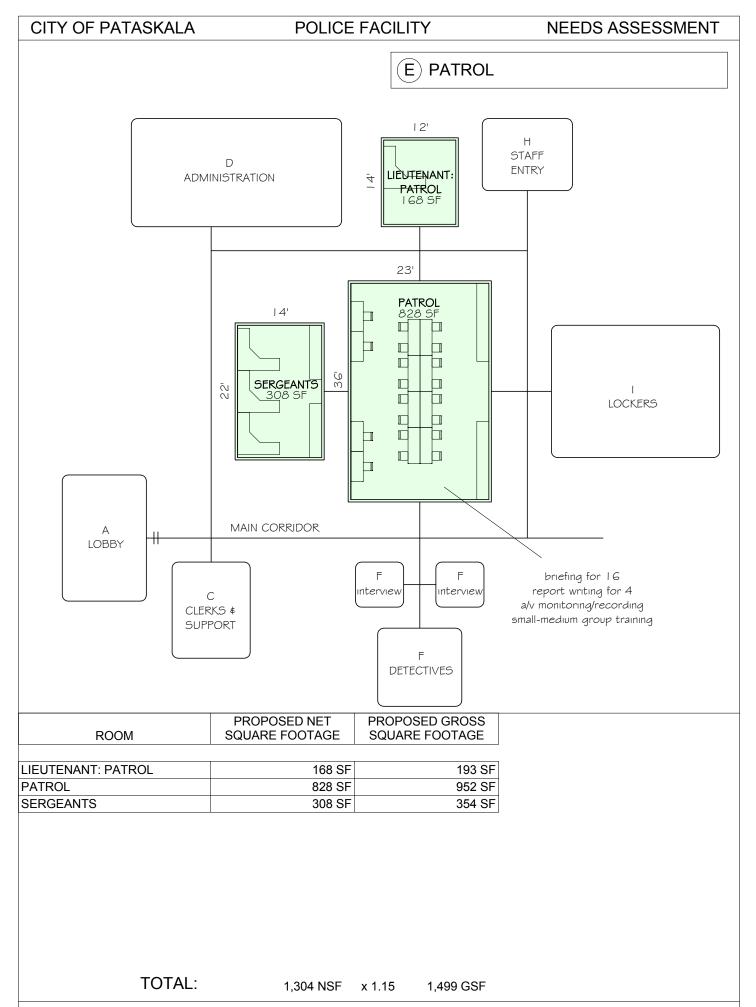

#### **AREA EVALUATION & ALLOCATION**

The following use and adjacency diagrams graphically illustrate:

- the relationships of people and uses within a specific staff or public area
- individual rooms and their recommended square footage, and
- the relationship of a specific area with other people or areas.

Each page shows the space needs of a particular area. The types of rooms and recommended square footage for each room are based on needs that were expressed during the interview process and on our own experience with numerous similar conditions including the need to balance recommended uses with available fiscal resources. Room sizes are tabulated on each page in order to provide specific space needs for each specific area.

These "bubble" diagrams represent organization: What or whom should be close to other spaces or people. They are not yet intended to suggest a specific architectural floor plan. Rather, these diagrams are the first step: Develop an organizational map of fundamental needs which, in turn, will become a floor plan. For instance, whether a building is a one or multi-story structure will be determined, in some measure, by the appropriate combination of the individual staff and public uses. Site size and composition also strongly influence the building organization.

Our diagrams indicate "net" area (the space within a set of walls) because it is the easiest manner in which to sense the size of a room. Whenever possible and appropriate, rooms would have shared capability (as agreed upon by administrators) which helps to maximize the value of available square footage. The recommended net area for each area is converted to "gross" area which includes wall thickness and corridors. Square footage allocations are added for general areas such as mechanical/electrical service and vertical circulation. The tabulation of all individual gross areas determines the total building recommended square footage.

ROOM SPECIFIC TO BUILDING AREA STUDIED ON PAGE WITH ROOM NAME AND NET SQUARE FOOTAGE. NUMBERS REPRESENT RECOMMENDED NET ROOM DIMENSIONS IN FEET

CONNECTING LINES INDICATE RELATIONSHIPS (OR PROXIMITY NEEDS) BETWEEN USES AND ROOMS. ACTUAL PHYSICAL CONNECTION WITHIN A BUILDING WOULD BE BY CORRIDOR OR DIRECT ADJACENCY

ANOTHER BUILDING AREA THAT HAS A SUPPORTING RELATIONSHIP WITH THE CONNECTED ROOM. FOR DETAILED INFORMATION OF THIS BUBBLE, TURN TO THE INTERVIEW AND BUBBLE PAGES TAGGED WITH THE SAME LETTER DESIGNATION THAT APPEARS INSIDE THE BUBBLE.

TOTAL:

1,352 NSF

x 1.25

1,690 GSF

- 400 GSF

1,290 GSF

Ε

| SQUARE FOOTAGE | DUARE FOOTAGE SQUARE FOOTAGE                                      |                                                                                                                   |
|----------------|-------------------------------------------------------------------|-------------------------------------------------------------------------------------------------------------------|
|                |                                                                   |                                                                                                                   |
| 120 SF         | 138 SF                                                            | 47 SF                                                                                                             |
| 120 SF         | 138 SF                                                            | 47 SF                                                                                                             |
| 120 SF         | 138 SF                                                            | 47 SF                                                                                                             |
| 120 SF         | 138 SF                                                            | 47 SF                                                                                                             |
| 144 SF         | 166 SF                                                            |                                                                                                                   |
| 80 SF          | 92 SF                                                             |                                                                                                                   |
| 80 SF          | 92 SF                                                             | 92 SF                                                                                                             |
|                | 120 SF<br>120 SF<br>120 SF<br>120 SF<br>120 SF<br>144 SF<br>80 SF | 120 SF 138 SF<br>120 SF 138 SF<br>120 SF 138 SF<br>120 SF 138 SF<br>120 SF 138 SF<br>144 SF 166 SF<br>80 SF 92 SF |

784 NSF x 1.15

900 GSF

- 280 GSF