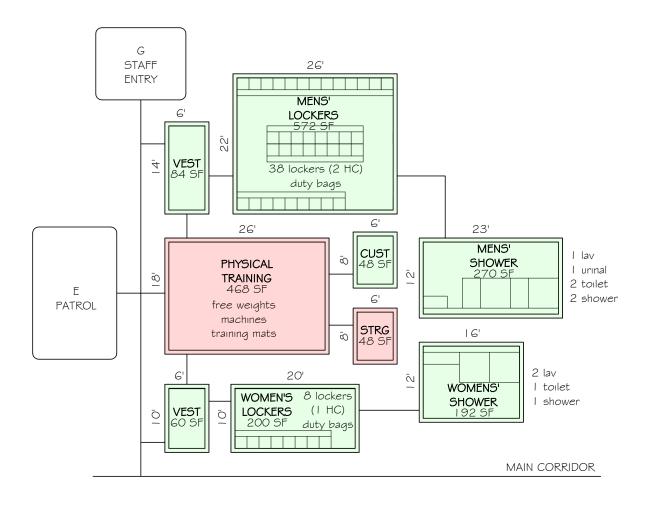

| ROOM              | PROPOSED NET<br>SQUARE FOOTAGE | PROPOSED GROSS<br>SQUARE FOOTAGE | PROPOSED AREA TO DELETE |
|-------------------|--------------------------------|----------------------------------|-------------------------|
|                   |                                |                                  |                         |
| CUST              | 48 SF                          | 58 SF                            |                         |
| MENS' LOCKERS     | 572 SF                         | 686 SF                           |                         |
| MENS' SHOWER      | 270 SF                         | 324 SF                           |                         |
| PHYSICAL TRAINING | 468 SF                         | 562 SF                           | 562 SF                  |
| STRG              | 48 SF                          | 58 SF                            | 58 SF                   |
| VEST              | 60 SF                          | 72 SF                            |                         |
| VEST              | 84 SF                          | 101 SF                           |                         |
| WOMEN'S LOCKERS   | 200 SF                         | 240 SF                           |                         |
| WOMENS' SHOWER    | 192 SF                         | 230 SF                           |                         |

TOTAL:

1,942 NSF

x 1.20

2,330 GSF

- 620 GSF

1,710 GSF

1,564 NSF x 1.15

1,800 GSF