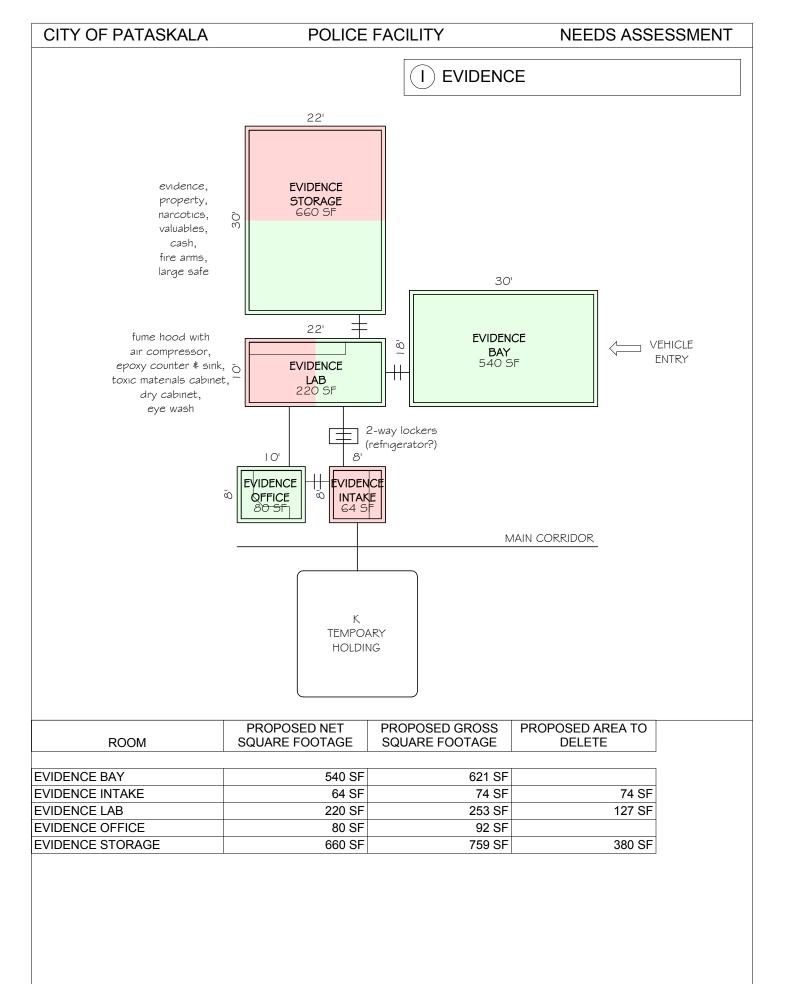

TOTAL:

1,942 NSF

x 1.20

2,330 GSF

- 620 GSF

1,710 GSF

1,564 NSF x 1.15

1,800 GSF

- 580 GSF

1,220 GSF

| ROOM             | PROPOSED NET<br>SQUARE FOOTAGE | PROPOSED GROSS<br>SQUARE FOOTAGE | PROPOSED AREA TO DELETE |  |
|------------------|--------------------------------|----------------------------------|-------------------------|--|
|                  | 00.05                          | 92 SF                            |                         |  |
| PAROLE INTERVIEW | 80 SF                          | 92 SF                            |                         |  |
| PAROLE OFFICE    | 144 SF                         | 166 SF                           |                         |  |
| PAROLE TOILET    | 80 SF                          | 92 SF                            |                         |  |
| PAROLE WAITING   | 120 SF                         | 138 SF                           | 138 SF                  |  |