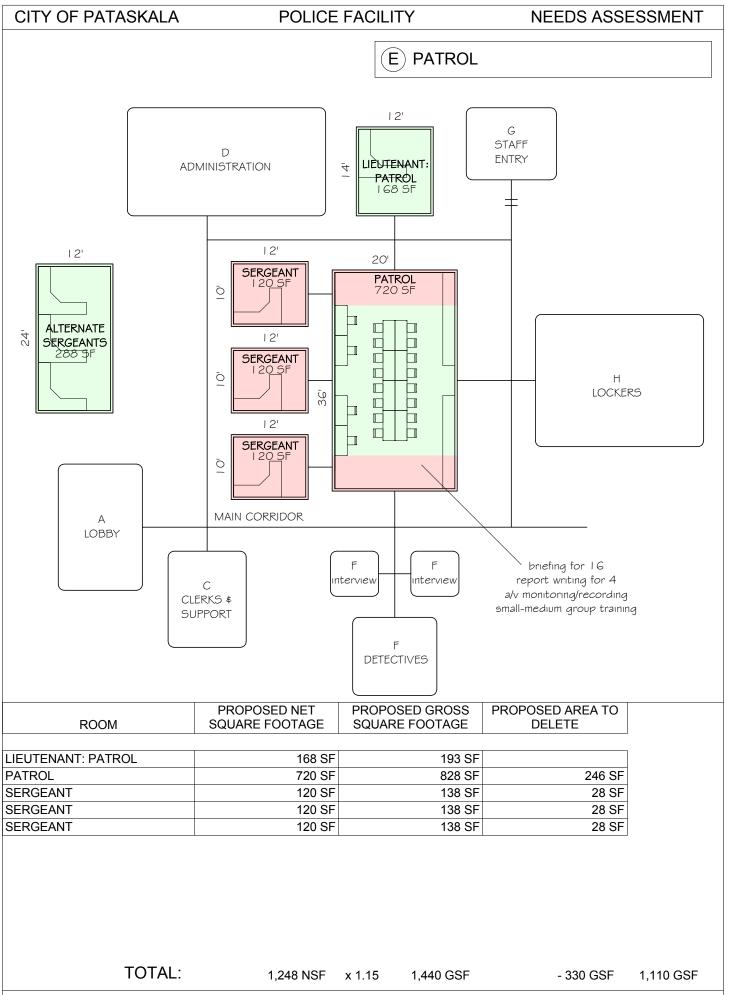

These "bubble" diagrams represent organization: What or whom should be close to other spaces or people. They are not yet intended to suggest a specific architectural floor plan. Rather, these diagrams are the first step: Develop an organizational map of fundamental needs which, in turn, will become a floor plan. For instance, whether a building is a one or multi-story structure will be determined, in some measure, by the appropriate combination of the individual staff and public uses. Site size and composition also strongly influence the building organization.

Our diagrams indicate "net" area (the space within a set of walls) because it is the easiest manner in which to sense the size of a room. Whenever possible and appropriate, rooms would have shared capability (as agreed upon by administrators) which helps to maximize the value of available square footage. The recommended net area for each area is converted to "gross" area which includes wall thickness and corridors. Square footage allocations are added for general areas such as mechanical/electrical service and vertical circulation. The tabulation of all individual gross areas determines the total building recommended square footage.

ROOM SPECIFIC TO BUILDING AREA STUDIED ON PAGE WITH ROOM NAME AND NET SQUARE FOOTAGE. NUMBERS REPRESENT RECOMMENDED NET ROOM DIMENSIONS IN FEET

CONNECTING LINES INDICATE RELATIONSHIPS (OR PROXIMITY NEEDS) BETWEEN USES AND ROOMS. ACTUAL PHYSICAL CONNECTION WITHIN A BUILDING WOULD BE BY CORRIDOR OR DIRECT ADJACENCY

ANOTHER BUILDING AREA THAT HAS A SUPPORTING RELATIONSHIP WITH THE CONNECTED ROOM. FOR DETAILED INFORMATION OF THIS BUBBLE, TURN TO THE INTERVIEW AND BUBBLE PAGES TAGGED WITH THE SAME LETTER DESIGNATION THAT APPEARS INSIDE THE BUBBLE.

TOTAL:

1,352 NSF

x 1.25

1,690 GSF

- 400 GSF

1,290 GSF

Ε

| SQUARE FOOTAGE | DUARE FOOTAGE SQUARE FOOTAGE                                      |                                                                                                                   |
|----------------|-------------------------------------------------------------------|-------------------------------------------------------------------------------------------------------------------|
|                |                                                                   |                                                                                                                   |
| 120 SF         | 138 SF                                                            | 47 SF                                                                                                             |
| 120 SF         | 138 SF                                                            | 47 SF                                                                                                             |
| 120 SF         | 138 SF                                                            | 47 SF                                                                                                             |
| 120 SF         | 138 SF                                                            | 47 SF                                                                                                             |
| 144 SF         | 166 SF                                                            |                                                                                                                   |
| 80 SF          | 92 SF                                                             |                                                                                                                   |
| 80 SF          | 92 SF                                                             | 92 SF                                                                                                             |
|                | 120 SF<br>120 SF<br>120 SF<br>120 SF<br>120 SF<br>144 SF<br>80 SF | 120 SF 138 SF<br>120 SF 138 SF<br>120 SF 138 SF<br>120 SF 138 SF<br>120 SF 138 SF<br>144 SF 166 SF<br>80 SF 92 SF |

784 NSF x 1.15

900 GSF

- 280 GSF