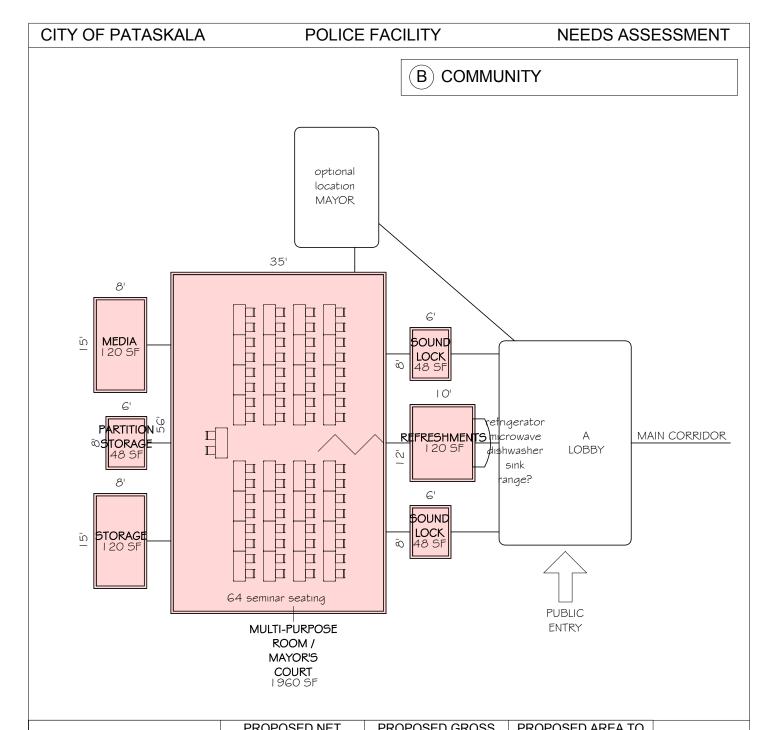

| ROOM                                  | SQUARE FOOTAGE | SQUARE FOOTAGE | DELETE  |
|---------------------------------------|----------------|----------------|---------|
|                                       |                |                |         |
| MEDIA                                 | 120 SF         | 132 SF         | 132 SF  |
| MULTI-PURPOSE ROOM /<br>MAYOR'S COURT | 1960 SF        | 2156 SF        | 2156 SF |
| PARTITION STORAGE                     | 48 SF          | 53 SF          | 53 SF   |
| REFRESHMENTS                          | 120 SF         | 132 SF         | 132 SF  |
| SOUND LOCK                            | 48 SF          | 53 SF          | 53 SF   |
| SOUND LOCK                            | 48 SF          | 53 SF          | 53 SF   |
| STORAGE                               | 120 SF         | 132 SF         | 132 SF  |