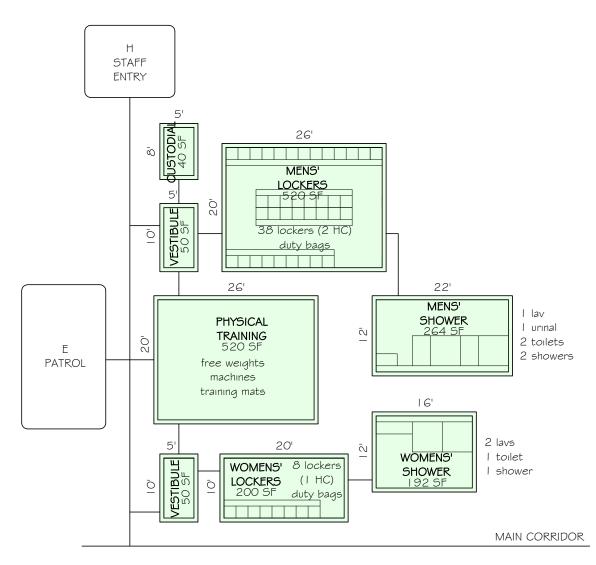

| ROOM              | PROPOSED NET<br>SQUARE FOOTAGE | PROPOSED GROSS<br>SQUARE FOOTAGE | PROPOSED AREA TO DELETE |
|-------------------|--------------------------------|----------------------------------|-------------------------|
|                   |                                |                                  |                         |
| CUST              | 48 SF                          | 58 SF                            |                         |
| MENS' LOCKERS     | 572 SF                         | 686 SF                           |                         |
| MENS' SHOWER      | 270 SF                         | 324 SF                           |                         |
| PHYSICAL TRAINING | 468 SF                         | 562 SF                           | 562 SF                  |
| STRG              | 48 SF                          | 58 SF                            | 58 SF                   |
| VEST              | 60 SF                          | 72 SF                            |                         |
| VEST              | 84 SF                          | 101 SF                           |                         |
| WOMEN'S LOCKERS   | 200 SF                         | 240 SF                           |                         |
| WOMENS' SHOWER    | 192 SF                         | 230 SF                           |                         |

TOTAL:

1,942 NSF

x 1.20

2,330 GSF

- 620 GSF

1,710 GSF

1,564 NSF x 1.15

1,800 GSF