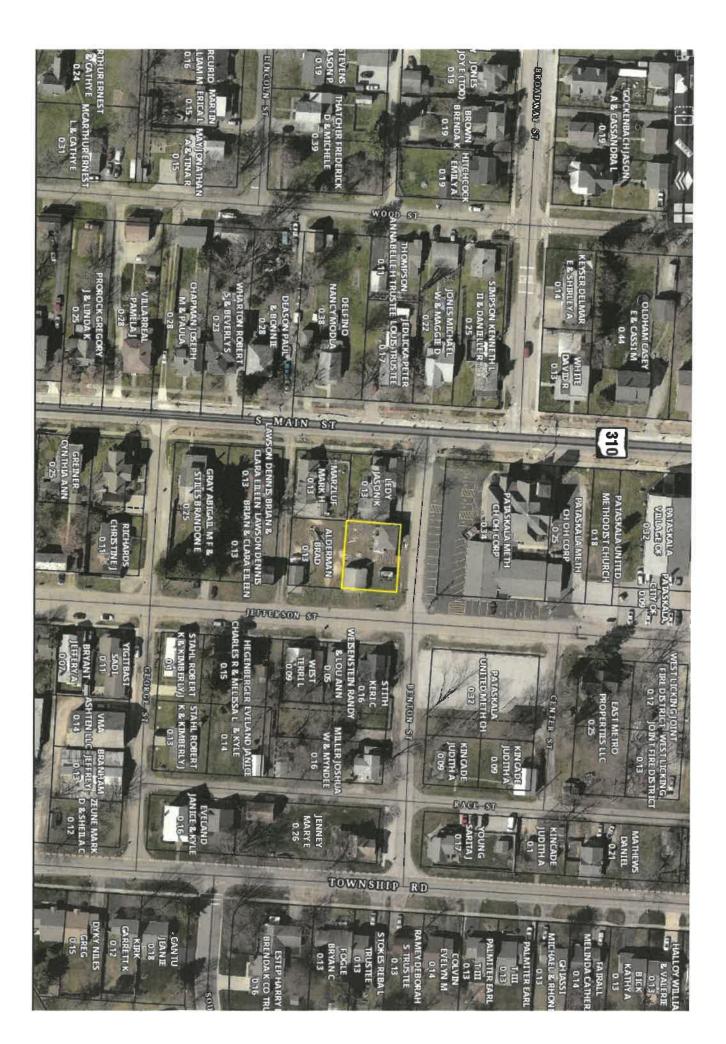

### Variance Application VA-18-020

**Applicant:** Faith Seed Investments **Owner:** Faith Seed Investments

**Location:** 21 Benton Street

Acreage: 0.13 acres

**Zoning:** R-7 – Village Single Family Residential

### **Description of the Request:**

The applicant is seeking a variance to allow for an Accessory Building permit to be issued for a 10' x 14' (140-square feet) shed which fails to meet the maximum permitted accessory building size.

### **Staff Summary:**

The property currently contains a 1,216-square foot home in the Northeast corner that was constructed in 1900, and a 675-square foot garage in the Southwest corner that was built in 1960. The applicant has constructed a 140-square foot shed next to the existing 675-square foot garage for a total of 815-square feet. Section 1121.05(B)(1) of the Pataskala Code limits the maximum square footage for accessory buildings on lots less than 2 acres in size. This is determined by the following formula:

((Gross acreage of lot) x 600) + 120) x 2

The applicant's lot is 0.13 acres in size, using the equation  $((0.13) \times 600) + 120) \times 2 = 396$ -square feet. The shed and garage exceed the maximum permitted square footage by 419-square feet, or by 49%. The site plan as submitted does not include a distance to the south property line, however, according to the application and narrative, the applicant has built a roof on top of the fence that was previously approved. This fence is on the applicant's property line, which gives the shed a setback of 0 feet.