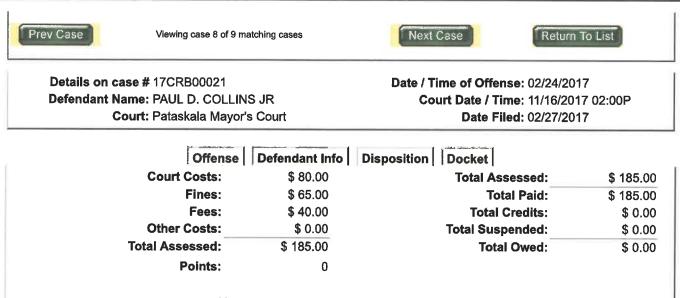

| Last Name | First Name | Ticket # | Date of Offense | Case #     | Case Type   | Court Date |
|-----------|------------|----------|-----------------|------------|-------------|------------|
| COLLINS   | PAUL       |          | 2016-02-08      | 16ZON00007 | Other       | 2016-06-30 |
| COLLINS   | PAUL       |          | 2016-09-16      | 16ZON00018 | Other       | 2016-10-13 |
| COLLINS   | PAUL       |          | 2017-01-05      | 17ZON00003 | Other       | 2017-01-19 |
| COLLINS   | PAUL       |          | 2017-04-13      | 17ZON00029 | Other       | 2017-05-25 |
| COLLINS   | PAUL       |          | 2017-04-14      | 17ZON00028 | Other       | 2017-05-25 |
| COLLINS   | PAUL       |          | 2017-04-14      | 17ZON00031 | Other       | 2017-06-22 |
| COLLINS   | PAUL       |          | 2016-11-18      | 16ZON00033 | Other       | 2017-11-16 |
| COLLINS   | PAUL       | 296      | 2017-02-24      | 17CRB00021 | Misdemeanor | 2017-11-16 |
| COLLINS   | PAUL       |          | 2018-06-15      | 18ZON00001 | Other       | 2018-07-12 |