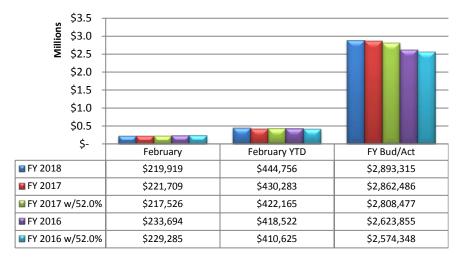

Income tax collections for the month of February were \$423.3 thousand (equal to 7.61% of budget), and were 1.19% higher than last year when compared to February 2017. Total year to-date collections are \$855.7 thousand (15.38% of budget) and, when compared to a February 2017 YTD total of \$811.9 thousand, are \$43.8 thousand (5.4%) higher. The full-year budget is currently projected to be \$5.56 million, an increase of \$163.2 thousand, or 3.02% over FY 2017 collections. It

is important to note that the February 2017 collections were equal to 15.03% of the full-year 2017 collection, and in 2016, the rate was equal to 15.42% of FY 2016 collections. We will continue to monitor this trend over the next 3-4 months to determine whether or not a trend (positive or negative) exists, and if the forecast should be updated to reflect such trend.