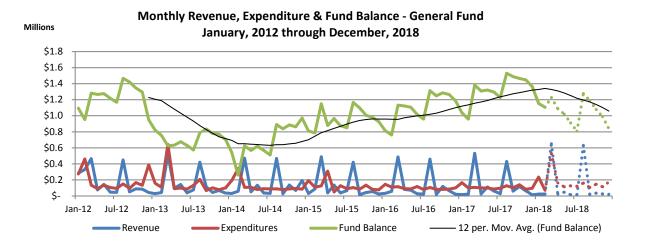

#### **FUND BALANCE/FINANCIAL HEALTH**

The chart below plots revenue, expenditures and fund balance since January 2012. The solid color lines represent actual numbers and any dotted lines reflecting the current forecast. A trend line has also been added to the chart to smooth out the periodic ups and downs, and provide a smoothed trend of the fund balance over the time horizon of the chart.

Current projections call for the overall total fund balance to decline by \$4.86 million in 2018 (see chart at the top of the following page) to a total funds balance of about \$10.32 million. From 2019 – 2022, however, the trend will stabilize but continuing to decline slightly each year. This is due to expenditures either exceeding or being roughly equal to revenues in each of those succeeding years.

The General fund ended the month of February 2018 with an unencumbered balance of \$596.8 thousand and is down by \$641.8 thousand, or 51.82% from December 2017. The Street (201) fund unencumbered fund balance decreased by \$125.6 thousand (4.76%), and the Police (208) fund decreased by \$651.9 thousand (48.24%) from December 2017. The 2018 forecast calls for these funds to end the year at approximately the same value or slightly lower than they ended 2017. It will be very important for the city to continue to closely monitor each of the key fund balances to ensure that adequate funding is available