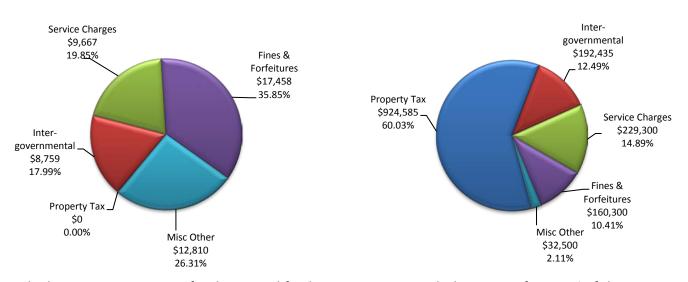

Intergovernmental revenues represent one of the more significant revenue categories for the city. They reflect funding received by the city from the federal, state and county governments. The revenues can come in the form of loans, grants or reimbursements. For 2018, a total of \$6.63 million is budgeted, with

\$5.13 million of the total expected to come from grants and loans. Through February 28, approximately \$376.5 thousand has been collected (5.68% of the category budget). Although this category is running well below budget, it is important to note that: (1) approximately \$4.97 million in in state grant funding has not yet been received for Mink Street phase II improvements not yet constructed; (2) \$133.0 thousand in homestead/rollback tax revenue will not be received until October; and (3) \$250.0 thousand in permissive tax revenues not yet been requested from the Licking County Engineer's office.

Service charge revenues are another major revenue category for the city. As the title would imply, these revenues are received in exchange for providing services to residents, businesses and other customers. For 2018, approximately \$3.8 million is budgeted for total service charge revenues. Year to-date collections

#### All Funds Revenue - Budget

are \$678.3 thousand, or 17.87% of budget. The two-month total is up by \$50.4 thousand (8.03%) when compared to the same period in 2017. At \$3.49 million or 91.9% of the category budget, water and sewer usage fees represent the largest single component of this category. Usage fees collected through February

28 are \$664.0 thousand, or 19.02% of the full-year budget in this line item.