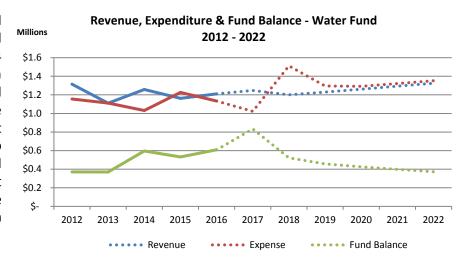

Current projections call for the overall total fund balance to decline by \$4.86 million in 2018 (see chart at the top of the following page) to a total funds balance of about \$10.32 million. From 2019 – 2022, however, the trend will stabilize but continuing to decline slightly each year. This is due to expenditures either exceeding or being roughly equal to revenues in each of those succeeding years.