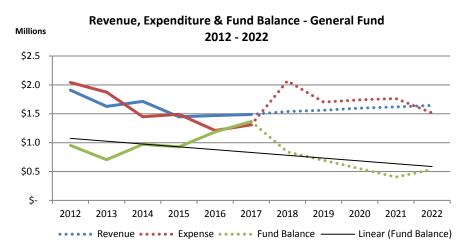

Current projections call for the overall total fund balance to decline by \$4.86 million in 2018 (see chart at the top of the following page) to a total funds balance of about \$10.32 million. From 2019 – 2022, however, the trend will stabilize but continuing to decline slightly each year. This is due to expenditures either exceeding or being roughly equal to revenues in each of those succeeding years.