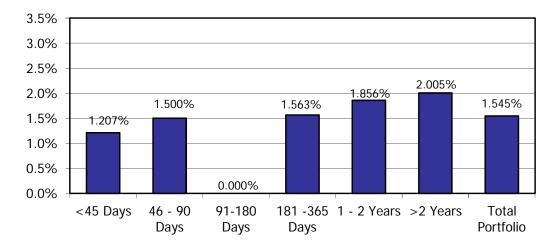

thousand. Based upon the two-month collections rate, it appears that collections may be running in line with expectations at this point. It is difficult to assess a trend, however, after such a short time period. This is an important trend to monitor, as income taxes are the primary revenue source for this fund. The green

and light blue bars in the chart to the right reflect the revenue that would have been allocated to the fund had the percentage not been modified. Taking the different allocation rates into consideration, the fund would have actually received \$14.0 thousand (5.36%) more in 2018 than 2017 had the allocation rate not been changed, and collections would have been \$21.1 thousand (8.32%) higher than 2016 collections.