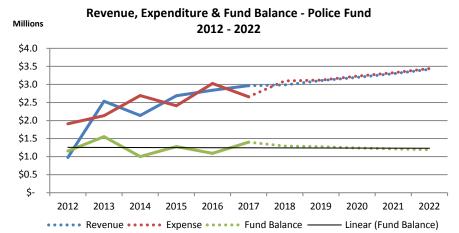

#### **FUND BALANCE/FINANCIAL HEALTH**

The chart below plots revenue, expenditures and fund balance since January 2012. The solid color lines represent actual numbers and any dotted lines reflecting the current forecast. A trend line has also been added to the chart to smooth out the periodic ups and downs, and provide a smoothed trend of the fund balance over the time horizon of the chart.

Current projections call for the overall total fund balance to decline by \$4.86 million in 2018 (see chart at the top of the following page) to a total funds balance of about \$10.32 million. From 2019 – 2022, however, the trend will stabilize but continuing to decline slightly each year. This is due to expenditures either exceeding or being roughly equal to revenues in each of those succeeding years.

The General fund ended the month of February 2018 with an unencumbered balance of \$596.8 thousand and is down by \$641.8 thousand, or 51.82% from December 2017. The Street (201) fund unencumbered fund balance decreased by \$125.6 thousand (4.76%), and the Police (208) fund decreased by \$651.9 thousand (48.24%) from December 2017. The 2018 forecast calls for these funds to end the year at approximately the same value or slightly lower than they ended 2017. It will be very important for the city to continue to closely monitor each of the key fund balances to ensure that adequate funding is available