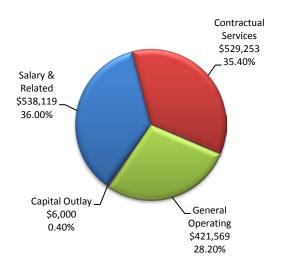

egory, Other Sources, has a 2018 budget of \$23.4 thousand. These revenues can vary widely and are not material to the total. To date, the city has \$14.3 received thousand, which is \$8.5 thousand (147%) higher than FY 2017. The revenues for account investment income, as well as any other miscellaneous nonusage related fees charges.

**Expenditures** – The Sewer Operations fund has a total appropriated expenditure budget for 2018 of approximately \$1.5 million. Total spending through February 28 was approximately \$203.1 thousand, or 13.58% of budget. Including encumbrances (e.g., purchase orders) of \$578.3 thousand in the total results in total committed spending equal to 52.27% of budget.

### **Sewer Fund Budget by Category**

### **YTD Sewer Fund Spending**

(excludes encumbrances)





For 2018, the largest expense budget category for the Sewer fund is salaries, wages and other employee-related costs with a budget of \$538.1 thousand, or 36% of the total fund budget. Spending through February 28 was \$112.6 thousand, or 20.92% of budget. Compared to the same two-month period in 2017, spending is up by \$23.1 thousand, or 25.82%. The increase is primarily the result of the city funding the 2018 employee HRA accounts and the 2017 employee medical insurance runout claims – both funded in January, 2018.

Contractual services is the next major expense category in the Sewer fund. The 2018 budget in this category is \$529.3 thousand (35.4% of budget) and provides for non-employee personal services. Spending through February 28 is \$52.6 thousand (9.94% of budget). Including