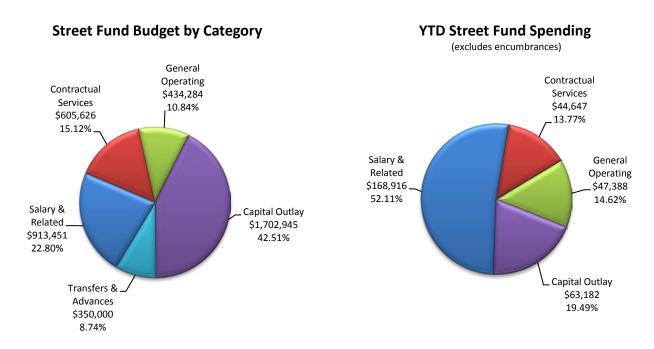

018 of \$17.5 thousand in employee insurance expense reimbursements to the fund.

**Expenditures** – The Street fund has a total appropriated expenditure budget for 2018 of approximately \$4.0 million. Total spending through February 28 was \$324.1 thousand, and is equal to 8.09% of budget. The driver of the lower than anticipated spending rate is the significant amount of capital outlay unspent to-date and a \$350.0 thousand interfund transfer not yet made. Including encumbrances of \$655.8 thousand in the total (but excluding transfers) results in total fund spending equal to 29.64% of budget. Compared to full-year 2017 (and excluding transfers), the total is up by \$98.1 thousand (43.4%), and is due primarily to decreased spending in the Capital Outlay and Salary & Related categories.



Spending on capital projects and equipment is the largest expense category in the Street Fund with a 2018 budget of \$1.7 million, or 42.51% of the fund's budget. The budget provides funding for street and roadway infrastructure maintenance and related equipment. Spending through February 28 was \$63.2 thousand, or 3.71% of budget. Including encumbrances (e.g., purchase orders) in the total results in a spending

commitment equal to \$344.1 thousand, or 20.21% of budget.

Salaries, wages and other employee-related costs represents the next major expense category in the Street fund. The 2018 budget in this category is \$913.5 thousand (22.8% of budget). Spending through February 28 was \$168.9 thousand, or 18.49% of budget. Spending in this category is up by \$35.2 thousand (26.28%) from