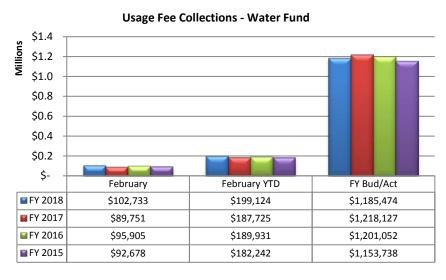

#### All Funds Revenue - Budget

are \$678.3 thousand, or 17.87% of budget. The two-month total is up by \$50.4 thousand (8.03%) when compared to the same period in 2017. At \$3.49 million or 91.9% of the category budget, water and sewer usage fees represent the largest single component of this category. Usage fees collected through February

28 are \$664.0 thousand, or 19.02% of the full-year budget in this line item.