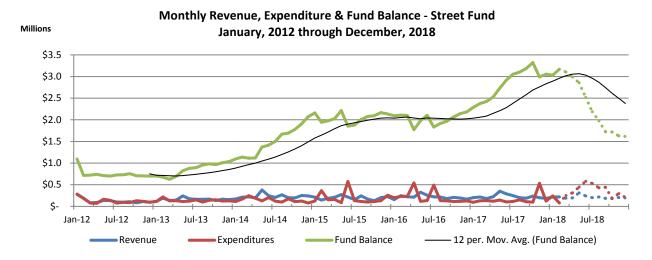

#### **FUND BALANCE/FINANCIAL HEALTH**

The chart below plots revenue, expenditures and fund balance since January 2012. The solid color lines represent actual numbers and any dotted lines reflecting the current forecast. A trend line has also been added to the chart to smooth out the periodic ups and downs, and provide a smoothed trend of the fund balance over the time horizon of the chart.

Current projections call for the overall total fund balance to decline by \$4.86 million in 2018 (see chart at the top of the following page) to a total funds balance of about \$10.32 million. From 2019 – 2022, however, the trend will stabilize but continuing to decline slightly each year. This is due to expenditures either exceeding or being roughly equal to revenues in each of those succeeding years.