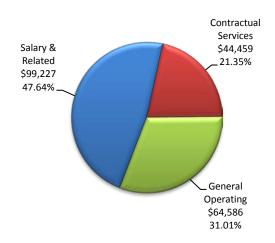

#### **EXPENDITURES/SPENDING**

Although there are currently only two months on the books in 2018, early spending trends appear to be in-line with expectations. Excluding debt service expenses and interfund transfers in the calculation results in a spending rate equal to 11.4%, well below the straight-line rate of 16.67%. Including 2017 carryover encumbrances (e.g. purchase orders) as well as FY 2018-issued POs in the total results in a ratio of 28.27%. Many of these 2018 purchase orders encumber full-year spending, and have the effect of overstating the impact of the encumbrances.

#### YTD Expenditures by Fund

(excludes encumbrances)