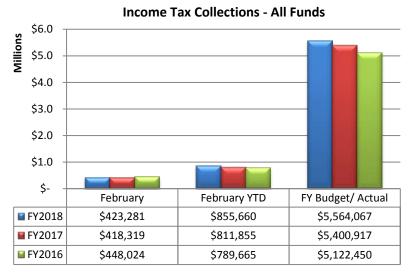

Income tax collections for the month of February were \$423.3 thousand (equal to 7.61% of budget), and were 1.19% higher than last year when compared to February 2017. Total year to-date collections are \$855.7 thousand (15.38% of budget) and, when compared to a February 2017 YTD total of \$811.9 thousand, are \$43.8 thousand (5.4%) higher. The full-year budget is currently projected to be \$5.56 million, an increase of \$163.2 thousand, or 3.02% over FY 2017 collections. It

is important to note that the February 2017 collections were equal to 15.03% of the full-year 2017 collection, and in 2016, the rate was equal to 15.42% of FY 2016 collections. We will continue to monitor this trend over the next 3-4 months to determine whether or not a trend (positive or negative) exists, and if the forecast should be updated to reflect such trend.