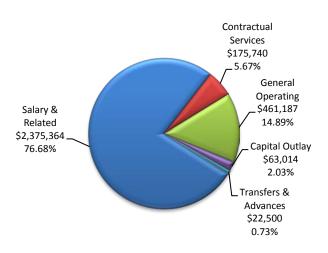

has a total appropriated expenditure budget for 2018 of approximately \$3.1 million. Total spending through February 28 is approximately \$617.8 thousand, and is equal to 19.94% of budget. Excluding interfund transfers of \$22.5 thousand, total spending is equal to 20.09% of budget. Including encumbrances (e.g., purchase orders) of \$578.2 thousand in the total results in total spending equal to 38.89% of budget. Compared to the same two-month period in 2017 (and excluding transfers), the total is up by \$52.4 thousand (9.28%), and was due primarily to increased spending in the Salary & Related category, partially offset by reduced spending in the General Operating and Capital Outlay categories.

#### **Police Fund Budget by Category**

## YTD Police Fund Spending (excludes encumbrances)





Salaries, wages and other employee-related costs represent the largest expense category with a 2018 budget of \$2.38 million, or 76.68% of the fund's budget. Spending through February 28 was \$481.4 thousand, or 20.27% of budget. Overall spending in this category is up by \$88.6 thousand (22.56%) from the level in 2017, and the increase is primarily the result of the city funding the 2018 employee HRA accounts and the 2017 employee medical insurance runout claims – both funded in January, 2018.

General operating expenditures is the next major expense category in the Police fund. It combines a number of other basic types of expenditures including supplies, equipment, utilities and other miscellaneous expenses. It has a 2018 budget of \$461.2 thousand, or 14.89% of the total fund expend