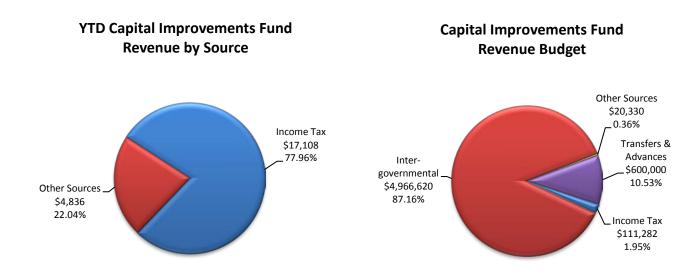

Intergovernmental revenues represent one of the more significant revenue categories for the city. They reflect funding received by the city from the federal, state and county governments. The revenues can come in the form of loans, grants or reimbursements. For 2018, a total of \$6.63 million is budgeted, with

\$5.13 million of the total expected to come from grants and loans. Through February 28, approximately \$376.5 thousand has been collected (5.68% of the category budget). Although this category is running well below budget, it is important to note that: (1) approximately \$4.97 million in in state grant funding has not yet been received for Mink Street phase II improvements not yet constructed; (2) \$133.0 thousand in homestead/rollback tax revenue will not be received until October; and (3) \$250.0 thousand in permissive tax revenues not yet been requested from the Licking County Engineer's office.