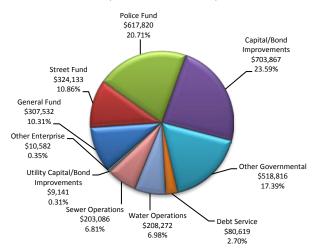

#### **EXPENDITURES/SPENDING**

Although there are currently only two months on the books in 2018, early spending trends appear to be in-line with expectations. Excluding debt service expenses and interfund transfers in the calculation results in a spending rate equal to 11.4%, well below the straight-line rate of 16.67%. Including 2017 carryover encumbrances (e.g. purchase orders) as well as FY 2018-issued POs in the total results in a ratio of 28.27%. Many of these 2018 purchase orders encumber full-year spending, and have the effect of overstating the impact of the encumbrances.

#### YTD Expenditures by Fund

(excludes encumbrances)