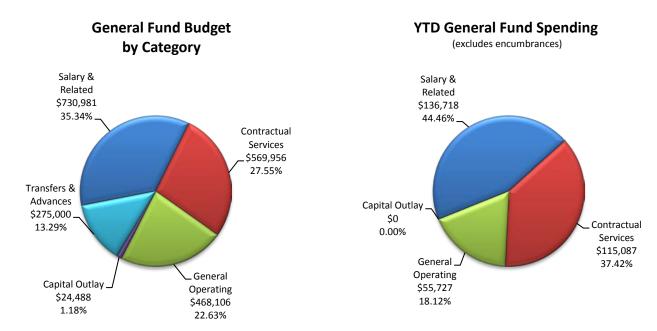

#### **EXPENDITURES/SPENDING**

Although there are currently only two months on the books in 2018, early spending trends appear to be in-line with expectations. Excluding debt service expenses and interfund transfers in the calculation results in a spending rate equal to 11.4%, well below the straight-line rate of 16.67%. Including 2017 carryover encumbrances (e.g. purchase orders) as well as FY 2018-issued POs in the total results in a ratio of 28.27%. Many of these 2018 purchase orders encumber full-year spending, and have the effect of overstating the impact of the encumbrances.

#### YTD Expenditures by Fund

(excludes encumbrances)