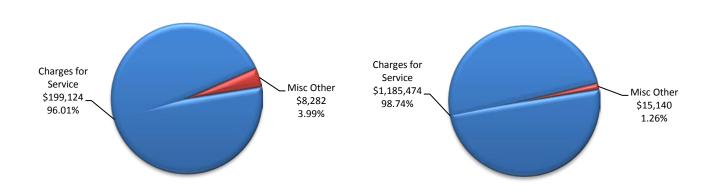

Service charge revenues are another major revenue category for the city. As the title would imply, these revenues are received in exchange for providing services to residents, businesses and other customers. For 2018, approximately \$3.8 million is budgeted for total service charge revenues. Year to-date collections

#### All Funds Revenue - Budget

are \$678.3 thousand, or 17.87% of budget. The two-month total is up by \$50.4 thousand (8.03%) when compared to the same period in 2017. At \$3.49 million or 91.9% of the category budget, water and sewer usage fees represent the largest single component of this category. Usage fees collected through February

28 are \$664.0 thousand, or 19.02% of the full-year budget in this line item.