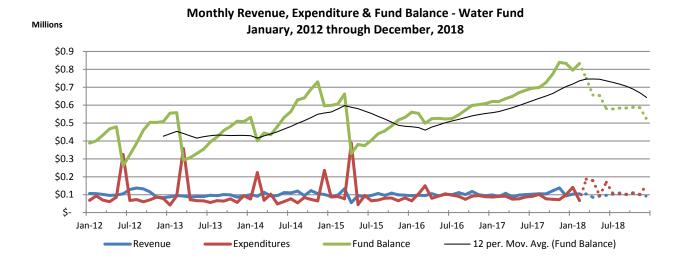

#### **FUND BALANCE/FINANCIAL HEALTH**

The chart below plots revenue, expenditures and fund balance since January 2012. The solid color lines represent actual numbers and any dotted lines reflecting the current forecast. A trend line has also been added to the chart to smooth out the periodic ups and downs, and provide a smoothed trend of the fund balance over the time horizon of the chart.

Current projections call for the overall total fund balance to decline by \$4.86 million in 2018 (see chart at the top of the following page) to a total funds balance of about \$10.32 million. From 2019 – 2022, however, the trend will stabilize but continuing to decline slightly each year. This is due to expenditures either exceeding or being roughly equal to revenues in each of those succeeding years.