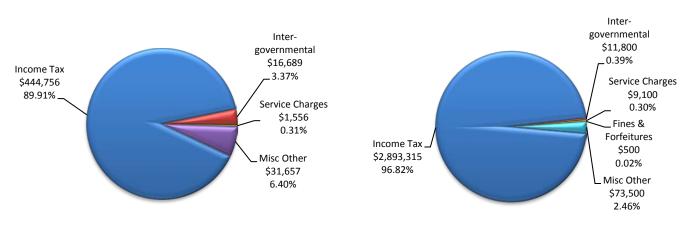

Intergovernmental revenues represent one of the more significant revenue categories for the city. They reflect funding received by the city from the federal, state and county governments. The revenues can come in the form of loans, grants or reimbursements. For 2018, a total of \$6.63 million is budgeted, with

\$5.13 million of the total expected to come from grants and loans. Through February 28, approximately \$376.5 thousand has been collected (5.68% of the category budget). Although this category is running well below budget, it is important to note that: (1) approximately \$4.97 million in in state grant funding has not yet been received for Mink Street phase II improvements not yet constructed; (2) \$133.0 thousand in homestead/rollback tax revenue will not be received until October; and (3) \$250.0 thousand in permissive tax revenues not yet been requested from the Licking County Engineer's office.