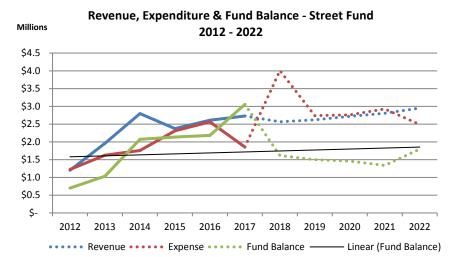

Current projections call for the overall total fund balance to decline by \$4.86 million in 2018 (see chart at the top of the following page) to a total funds balance of about \$10.32 million. From 2019 – 2022, however, the trend will stabilize but continuing to decline slightly each year. This is due to expenditures either exceeding or being roughly equal to revenues in each of those succeeding years.