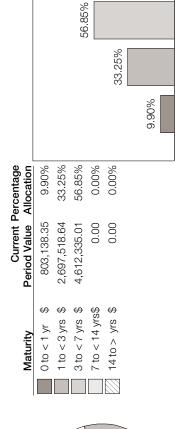

Yield | Estimated<br>Annual Income |
| Eagle Class - JPMorgs<br>Sweep Option | Eagle Class - JPMorgan U.S. Government Money Market Fund (JJGXX) - Selected Sweep Option | 35,133.280 | \$1.000 | \$35,133.28 | 0.71%                     | \$249.45                   |
| Money Markets Total                   |                                                                                          |            |         | \$35,133.28 |                           | \$249.45                   |
| Cash & Cash Alternatives Total        | Total                                                                                    |            |         | \$35,133.28 |                           | \$249.45                   |

### Fixed Income \*

### **Credit Quality Analysis**

### **Maturity Analysis**



0.00%

%00.0



<sup>\*</sup> Based on Moody's, S&P and Fitch (municipals only) Long Term Rating



### Fixed Income (continued) \*

# Government Sponsored Enterprise Securities (GSE)

| government sponsore                                                                                                                                                                                         | Government sponsored Enterprise securities (GSE)