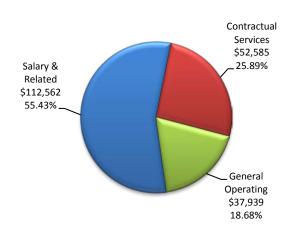

ory, Other Sources, has a 2018 budget of \$23.4 thousand. These revenues can vary widely and are not material to the total. To date, the city has \$14.3 received thousand, which is \$8.5 thousand (147%) higher than FY 2017. The revenues for account investment income, as well as any other miscellaneous nonusage related fees charges.

**Expenditures** – The Sewer Operations fund has a total appropriated expenditure budget for 2018 of approximately \$1.5 million. Total spending through February 28 was approximately \$203.1 thousand, or 13.58% of budget. Including encumbrances (e.g., purchase orders) of \$578.3 thousand in the total results in total committed spending equal to 52.27% of budget.

### **Sewer Fund Budget by Category**

### **YTD Sewer Fund Spending**

(excludes encumbrances)





For 2018, the largest expense budget category for the Sewer fund is salaries, wages and other employee-related costs with a budget of \$538.1 thousand, or 36% of the total fund budget. Spending through February 28 was \$112.6 thousand, or 20.92% of budget. Compared to the same two-month period in 2017, spending is up by \$23.1 thousand, or 25.82%. The increase is primarily the result of the city funding the 2018 employee HRA accounts and the 2017 employee medical insurance runout claims – both funded in January, 2018.

Contractual services is the next major expense category in the Sewer fund. The 2018 budget in this category is \$529.3 thousand (35.4% of budget) and provides for non-employee personal services. Spending through February 28 is \$52.6 thousand (9.94% of budget). Including e