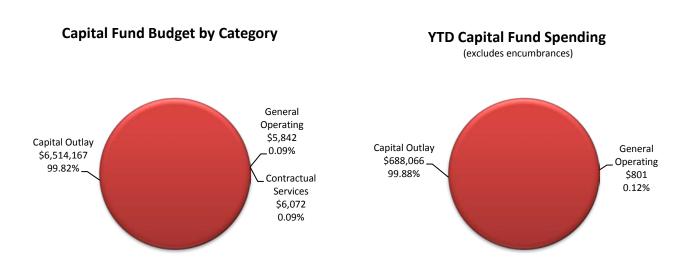

#### **EXPENDITURES/SPENDING**

Although there are currently only two months on the books in 2018, early spending trends appear to be in-line with expectations. Excluding debt service expenses and interfund transfers in the calculation results in a spending rate equal to 11.4%, well below the straight-line rate of 16.67%. Including 2017 carryover encumbrances (e.g. purchase orders) as well as FY 2018-issued POs in the total results in a ratio of 28.27%. Many of these 2018 purchase orders encumber full-year spending, and have the effect of overstating the impact of the encumbrances.

#### YTD Expenditures by Fund

(excludes encumbrances)