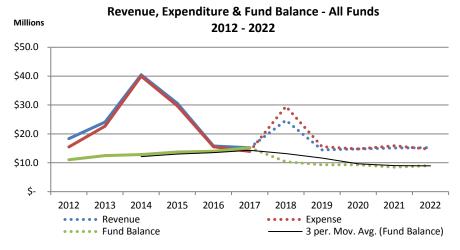

Current projections call for the overall total fund balance to decline by \$4.86 million in 2018 (see chart at the top of the following page) to a total funds balance of about \$10.32 million. From 2019 – 2022, however, the trend will stabilize but continuing to decline slightly each year. This is due to expenditures either exceeding or being roughly equal to revenues in each of those succeeding years.