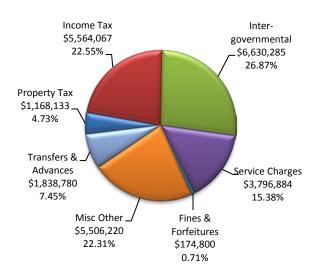

Intergovernmental revenues represent one of the more significant revenue categories for the city. They reflect funding received by the city from the federal, state and county governments. The revenues can come in the form of loans, grants or reimbursements. For 2018, a total of \$6.63 million is budgeted, with

\$5.13 million of the total expected to come from grants and loans. Through February 28, approximately \$376.5 thousand has been collected (5.68% of the category budget). Although this category is running well below budget, it is important to note that: (1) approximately \$4.97 million in in state grant funding has not yet been received for Mink Street phase II improvements not yet constructed; (2) \$133.0 thousand in homestead/rollback tax revenue will not be received until October; and (3) \$250.0 thousand in permissive tax revenues not yet been requested from the Licking County Engineer's office.

Service charge revenues are another major revenue category for the city. As the title would imply, these revenues are received in exchange for providing services to residents, businesses and other customers. For 2018, approximately \$3.8 million is budgeted for total service charge revenues. Year to-date collections