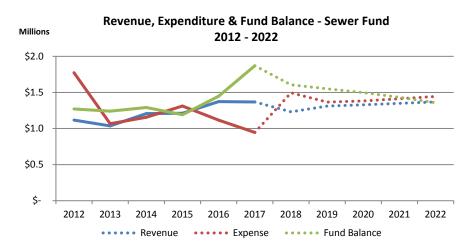

Current projections call for the overall total fund balance to decline by \$4.86 million in 2018 (see chart at the top of the following page) to a total funds balance of about \$10.32 million. From 2019 – 2022, however, the trend will stabilize but continuing to decline slightly each year. This is due to expenditures either exceeding or being roughly equal to revenues in each of those succeeding years.