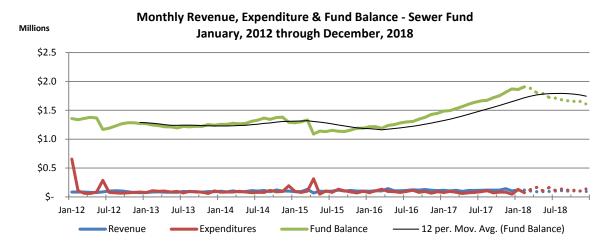

#### **FUND BALANCE/FINANCIAL HEALTH**

The chart below plots revenue, expenditures and fund balance since January 2012. The solid color lines represent actual numbers and any dotted lines reflecting the current forecast. A trend line has also been added to the chart to smooth out the periodic ups and downs, and provide a smoothed trend of the fund balance over the time horizon of the chart.