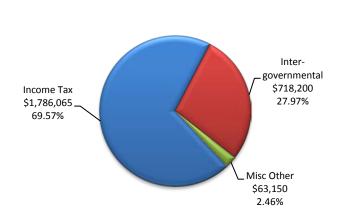

Intergovernmental revenues represent one of the more significant revenue categories for the city. They reflect funding received by the city from the federal, state and county governments. The revenues can come in the form of loans, grants or reimbursements. For 2018, a total of \$6.63 million is budgeted, with

\$5.13 million of the total expected to come from grants and loans. Through February 28, approximately \$376.5 thousand has been collected (5.68% of the category budget). Although this category is running well below budget, it is important to note that: (1) approximately \$4.97 million in in state grant funding has not yet been received for Mink Street phase II improvements not yet constructed; (2) \$133.0 thousand in homestead/rollback tax revenue will not be received until October; and (3) \$250.0 thousand in permissive tax revenues not yet been requested from the Licking County Engineer's office.