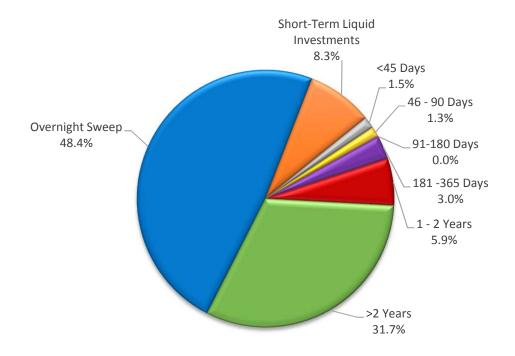

thousand. Based upon the two-month collections rate, it appears that collections may be running in line with expectations at this point. It is difficult to assess a trend, however, after such a short time period. This is an important trend to monitor, as income taxes are the primary revenue source for this fund. The green

and light blue bars in the chart to the right reflect the revenue that would have been allocated to the fund had the percentage not been modified. Taking the different allocation rates into consideration, the fund would have actually received \$14.0 thousand (5.36%) more in 2018 than 2017 had the allocation rate not been changed, and collections would have been \$21.1 thousand (8.32%) higher than 2016 collections.