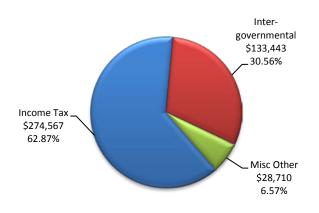

Intergovernmental revenues represent one of the more significant revenue categories for the city. They reflect funding received by the city from the federal, state and county governments. The revenues can come in the form of loans, grants or reimbursements. For 2018, a total of \$6.63 million is budgeted, with

\$5.13 million of the total expected to come from grants and loans. Through February 28, approximately \$376.5 thousand has been collected (5.68% of the category budget). Although this category is running well below budget, it is important to note that: (1) approximately \$4.97 million in in state grant funding has not yet been received for Mink Street phase II improvements not yet constructed; (2) \$133.0 thousand in homestead/rollback tax revenue will not be received until October; and (3) \$250.0 thousand in permissive tax revenues not yet been requested from the Licking County Engineer's office.