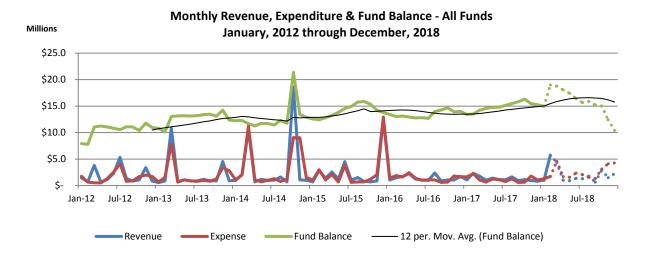

#### **FUND BALANCE/FINANCIAL HEALTH**

The chart below plots revenue, expenditures and fund balance since January 2012. The solid color lines represent actual numbers and any dotted lines reflecting the current forecast. A trend line has also been added to the chart to smooth out the periodic ups and downs, and provide a smoothed trend of the fund balance over the time horizon of the chart.

Current projections call for the overall total fund balance to decline by \$4.86 million in 2018 (see chart at the top of the following page) to a total funds balance of about \$10.32 million. From 2019 – 2022, however, the trend will stabilize but continuing to decline slightly each year. This is due to expenditures either exceeding or being roughly equal to revenues in each of those succeeding years.