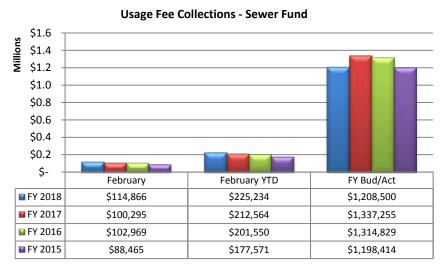

#### All Funds Revenue - Budget

are \$678.3 thousand, or 17.87% of budget. The two-month total is up by \$50.4 thousand (8.03%) when compared to the same period in 2017. At \$3.49 million or 91.9% of the category budget, water and sewer usage fees represent the largest single component of this category. Usage fees collected through February

28 are \$664.0 thousand, or 19.02% of the full-year budget in this line item.