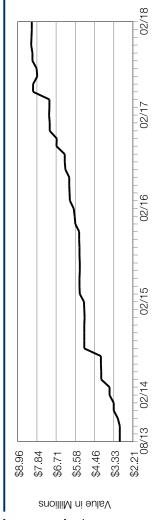

#### **FUND BALANCE/FINANCIAL HEALTH**

The chart below plots revenue, expenditures and fund balance since January 2012. The solid color lines represent actual numbers and any dotted lines reflecting the current forecast. A trend line has also been added to the chart to smooth out the periodic ups and downs, and provide a smoothed trend of the fund balance over the time horizon of the chart.

Current projections call for the overall total fund balance to decline by \$4.86 million in 2018 (see chart at the top of the following page) to a total funds balance of about \$10.32 million. From 2019 – 2022, however, the trend will stabilize but continuing to decline slightly each year. This is due to expenditures either exceeding or being roughly equal to revenues in each of those succeeding years.