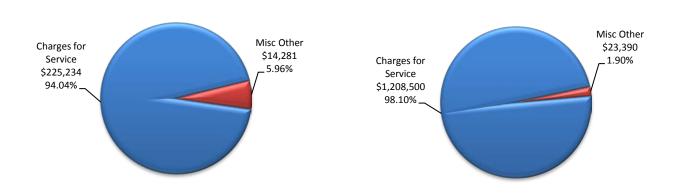

Service charge revenues are another major revenue category for the city. As the title would imply, these revenues are received in exchange for providing services to residents, businesses and other customers. For 2018, approximately \$3.8 million is budgeted for total service charge revenues. Year to-date collections

#### All Funds Revenue - Budget

are \$678.3 thousand, or 17.87% of budget. The two-month total is up by \$50.4 thousand (8.03%) when compared to the same period in 2017. At \$3.49 million or 91.9% of the category budget, water and sewer usage fees represent the largest single component of this category. Usage fees collected through February

28 are \$664.0 thousand, or 19.02% of the full-year budget in this line item.