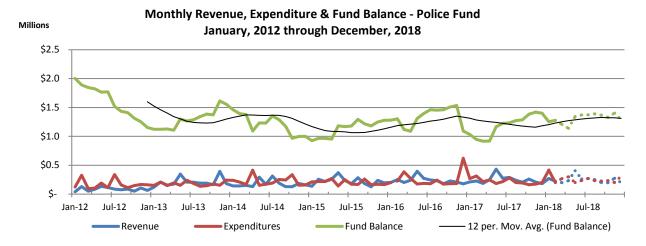

#### **FUND BALANCE/FINANCIAL HEALTH**

The chart below plots revenue, expenditures and fund balance since January 2012. The solid color lines represent actual numbers and any dotted lines reflecting the current forecast. A trend line has also been added to the chart to smooth out the periodic ups and downs, and provide a smoothed trend of the fund balance over the time horizon of the chart.

Current projections call for the overall total fund balance to decline by \$4.86 million in 2018 (see chart at the top of the following page) to a total funds balance of about \$10.32 million. From 2019 – 2022, however, the trend will stabilize but continuing to decline slightly each year. This is due to expenditures either exceeding or being roughly equal to revenues in each of those succeeding years.

The General fund ended the month of February 2018 with an unencumbered balance of \$596.8 thousand and is down by \$641.8 thousand, or 51.82% from December 2017. The Street (201) fund unencumbered fund balance decreased by \$125.6 thousand (4.76%), and the Police (208) fund decreased by \$651.9 thousand (48.24%) from December 2017. The 2018 forecast calls for these funds to end the year at approximately the same value or slightly lower than they ended 2017. It will be very important for the city to continue to closely monitor each of the key fund balances to ensure that adequate funding is available

to provide the desired level of service to the community in the future. Unless income tax and other revenues increase dramatically in the near future (such as securing a major tenant for business park/JRS), ability of the city to be able to fund spending on future capital projects or related debt service may become limited. Maintaining