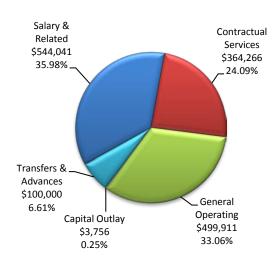

#### **EXPENDITURES/SPENDING**

Although there are currently only two months on the books in 2018, early spending trends appear to be in-line with expectations. Excluding debt service expenses and interfund transfers in the calculation results in a spending rate equal to 11.4%, well below the straight-line rate of 16.67%. Including 2017 carryover encumbrances (e.g. purchase orders) as well as FY 2018-issued POs in the total results in a ratio of 28.27%. Many of these 2018 purchase orders encumber full-year spending, and have the effect of overstating the impact of the encumbrances.

#### YTD Expenditures by Fund

(excludes encumbrances)