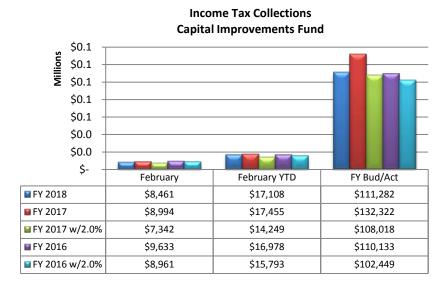

Income tax collections for the month of February were \$423.3 thousand (equal to 7.61% of budget), and were 1.19% higher than last year when compared to February 2017. Total year to-date collections are \$855.7 thousand (15.38% of budget) and, when compared to a February 2017 YTD total of \$811.9 thousand, are \$43.8 thousand (5.4%) higher. The full-year budget is currently projected to be \$5.56 million, an increase of \$163.2 thousand, or 3.02% over FY 2017 collections. It

is important to note that the February 2017 collections were equal to 15.03% of the full-year 2017 collection, and in 2016, the rate was equal to 15.42% of FY 2016 collections. We will continue to monitor this trend over the next 3-4 months to determine whether or not a trend (positive or negative) exists, and if the forecast should be updated to reflect such trend.