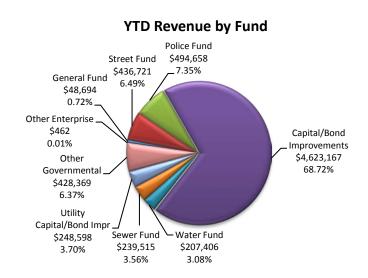

#### **REVENUE/RECEIPTS**

I am pleased to present this report on the financial condition of the city as of February 28, 2018. On a year to-date (YTD) cash basis, the city has collected approximately \$6.73 million in total revenue from all sources, or 27.26% of the full-year budget. This total is overstated, however, due to: (1) \$4.6 million of debt proceeds received in February; (2) property tax/TIF PILOT revenues of \$1.15 million not yet received; (3) \$4.97 million in grant revenues not yet received; and (4) \$1.84 million in interfund transfers not yet made. Excluding those items would result in a YTD collections rate that is egual to 16.54% of budget, in line with expectations given a straight line rate of 16.67%.

#### All Funds Revenue - Budget

are \$678.3 thousand, or 17.87% of budget. The two-month total is up by \$50.4 thousand (8.03%) when compared to the same period in 2017. At \$3.49 million or 91.9% of the category budget, water and sewer usage fees represent the largest single component of this category. Usage fees collected through February

28 are \$664.0 thousand, or 19.02% of the full-year budget in this line item.