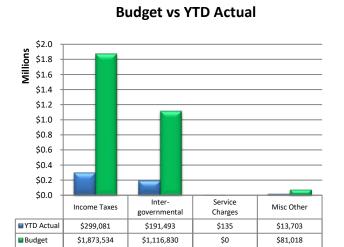

$ | 95,000.00           | \$        | -            | \$        | -                    |
| Frand Total                            | \$ | 409,702.49  | \$              | 647,661.38              | \$        | 2.015.440.49 | \$        | 958,076.62        | \$ | 1,812,896.00        | \$        | 202.544.49   | \$        |                      |



### Street Fund (201)

**Revenue** – The Street Fund has a 2020 revenue budget of approximately \$3.07 million. The fund's primary revenue sources are income taxes and intergovernmental revenues. On a year to-date basis, the Street fund has been credited with total revenue of approximately \$504.4 thousand, which reflects 16.42% of the full-year budget. Total revenue to-date is up by \$56.0 thousand (12.48%) from the same two-month period in 2019.





**Street Fund Revenue** 

Income tax collections in February were \$165.3 thousand and represent 8.82% of the 2020 budget. Collections are up by \$31.9 thousand (23.97%) when compared to the same period in 2019. Year to date income tax revenues credited to the fund are \$299.1 thousand and represent 15.96% of budget. In comparison, collections through February 2019 were \$294.5 thousand, and were equal to 16.06% of the 2018 full-year collections. For 2018, the rate was equal to 14.97% of full-year collections. The decrease in

the fund's 2020 allocation rate from 33.0% to 30.85% had the effect of reducing the revenue credited to the fund by \$20.8 thousand. The increased level of total collections through February resulted in an increase of \$25.4 thousand. The net impact of these varian