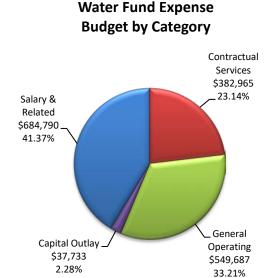

ry widely in nature and are relatively insignificant to the total. To date, the city has received \$4.1 thousand and

account for investment income, as well as any other miscellaneous non-usage related fees and charges.

**Expenditures** – The Water Operations fund has a total appropriated expenditure budget for 2020 of nearly \$1.66 million. Total spending through February 29 was approximately \$213.7 thousand, or 12.91% of budget. Including encumbrances (e.g., purchase orders) of \$702.3 thousand in the total results in total committed spending equal to 55.34% of budget. Compared to the same two-month period in 2019 (and

excluding transfers), the total is up by \$28.2 thousand (15.23%) and is due primarily to increased spending in the Salary & Related and General Operating categories.



### Water Fund Spending Budget vs YTD Actual

(excludes encumbrances)



Salaries, wages and other employee-related costs represent the largest expense category with a 2020 budget of \$684.8 thousand, or 41.37% of the fund's budget. Spending through February 29 was \$103.2 thousand and is equal to 15.06% of budget. The positive budget variance (\$11.0 thousand belo budget) is primarily the result of the city funding a lower share of the 2020 employee HRA accounts early in the year, partially offset by the increased cost of the insurance premiums. This is not unexpected, as the city pays for the first dollars (\$1,500/\$3,000) of employee and dependent medical insurance claims. Spending in this category is up by \$18.9 thousand (22.38%) from the level in 2019 and is the result of a revise