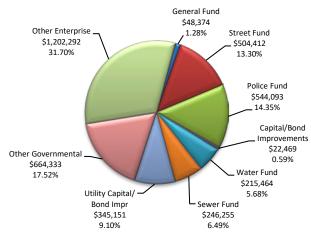

### YTD Expenditures by Fund

(excludes encumbrances)

was \$19.83 million, an increase of \$1.58 million (8.65%) over the budget which resulted from significant below-budget spending in 2019. From 2020 - 2024, however, the balance will decline dramatically every year during that period of time. This is due to expenditures either exceeding or being roughly equal to revenues in each of those succeeding years.

The General fund ended the month of February 2020 with an unencumbered balance of \$640.7 thousand and is down by \$797.4 thousand, or 55.45% from December 2019. The Street (201) fund unencumbered fund balance decreased by \$32.6 thousand (1.43%), and the Police (208) fund decreased by \$719.7 thousand (36.40%) from December 2019. Much of the decline is the result of full-year purchase orders (i.e. encumbrances) issued in January. The 2020 forecast calls for these funds to end the year lower than they ended 2019 and is primarily the result of payments on 2019 project completion in 2020. It will be very important for the city to continue to closely monitor each of the key fund balances to ensure that adequate funding is available to provide the desired level of service to the community in the future. Unless income