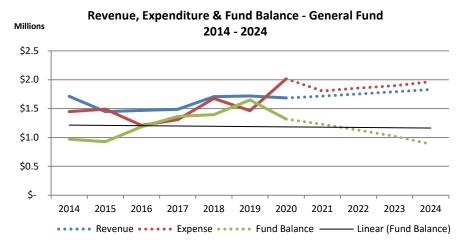

Current projections call for the total all-funds balance to decline by \$4.20 million in 2020 (see chart at the top of the following page which has been updated to reflect the proposed 5-year plan) to a total funds balance of about \$15.62 million. The year-end 2019 total fund balance