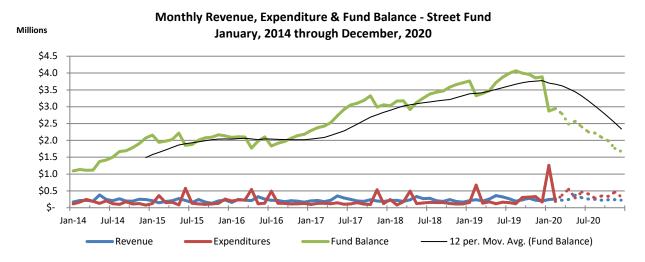

#### **FUND BALANCE/FINANCIAL HEALTH**

The chart below plots revenue, expenditures and fund balance since January 2014. The solid color lines represent actual numbers and any dotted lines reflecting the current forecast. A trend line has also been added to the chart to smooth out the periodic ups and downs and provide a smoothed trend of the fund balance over the time horizon of the chart.

Current projections call for the total all-funds balance to decline by \$4.20 million in 2020 (see chart at the top of the following page which has been updated to reflect the proposed 5-year plan) to a total funds balance of about \$15.62 million. The year-end 2019 total fund balance

### YTD Expenditures by Fund

(excludes encumbrances)

was \$19.83 million, an increase of \$1.58 million (8.65%) over the budget which resulted from significant below-budget spending in 2019. From 2020 - 2024, however, the balance will decline dramatically every year during that period of time. This is due to expenditures either exceeding or being roughly equal to revenues in each of those succeeding years.

The General fund ended the month of February 2020 with an unencumbered balance of \$640.7 thousand and is down by \$797.4 thousand, or 55.45% from December 2019. The Street (201) fund unencumbered fund balance decreased by \$32.6 thousand (1.43%), and the Police (208) fund decreased by \$719.7 thousand (36.40%) from December 2019. Much of the decline is the result of full-year purchase orders (i.e. encumbrances) issued in January. The 2020 forecast calls for these funds to end the year lower than they ended 2019 and is primarily the result of payments on 2019 project completion in 2020. It will be very important for the city to continue to closely monitor each of the key fund balances to ensure that adequate funding is available to provide the desired level of service to the community in the future. Unless income