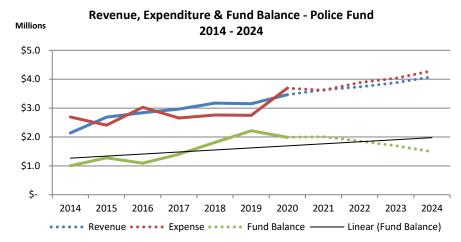

Current projections call for the total all-funds balance to decline by \$4.20 million in 2020 (see chart at the top of the following page which has been updated to reflect the proposed 5-year plan) to a total funds balance of about \$15.62 million. The year-end 2019 total fund balance

### YTD Expenditures by Fund

(excludes encumbrances)

was \$19.83 million, an increase of \$1.58 million (8.65%) over the budget which resulted from significant below-budget spending in 2019. From 2020 - 2024, however, the balance will decline dramatically every year during that period of time. This is due to expenditures either exceeding or being roughly equal to revenues in each of those succeeding years.