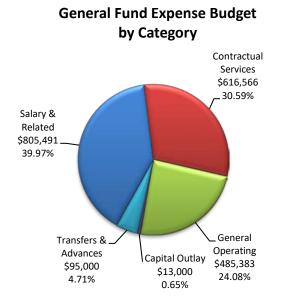

nts 11.52% of budget. Compared to the same two-month period in 2019, the total is down by \$0.7 thousand, or 5.0%. The primary driver of the decline is the reduced revenue generated by the Mayor's Court.

**Expenditures** – The general fund has a total appropriated expenditure budget for 2020 of approximately \$2.02 million. Total spending through February 29 is \$409.7 thousand and is equal to 20.33% of the budget. Including encumbrances (e.g., purchase orders) of \$647.7 thousand (but excluding transfers) in the total results in a total ratio equal to 50.11% of budget. Most of the encumbered balances represent full-year purchase orders which tend to overstate the impact. Compared to the same two-month period in 2019 (and excluding transfers), the total is up by \$26.4 thousand (9.16%).





Salaries, wages and other employee-related costs represent the largest expense category, with a 2020 budget of \$805.5 thousand, or 39.97% of the general fund budget. Spending through February 29 was \$128.4 thousand, or 15.95% of budget. The positive variance (\$5.8 thousand below budget) was primarily the result of the open Mayor's Court Clerk and City Administrator's positions.

Contractual services is another major expense category in the General fund. The 2020 budget in this category is \$616.6 thousand (30.59% of budget) and provides for non-employee personal services, such as legal, audit and engineering services. Spending through February 29 is \$127.9 thousand (20.74% of budget). Including encumbrances (e.g. purchase orders) of \$307.9 thousand in the total, 70.68% has been ei