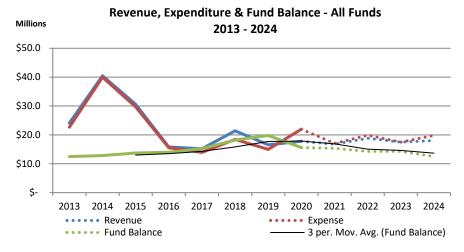

Current projections call for the total all-funds balance to decline by \$4.20 million in 2020 (see chart at the top of the following page which has been updated to reflect the proposed 5-year plan) to a total funds balance of about \$15.62 million. The year-end 2019 total fund balance

### YTD Expenditures by Fund

(excludes encumbrances)

was \$19.83 million, an increase of \$1.58 million (8.65%) over the budget which resulted from significant below-budget spending in 2019. From 2020 - 2024, however, the balance will decline dramatically every year during that period of time. This is due to expenditures either exceeding or being roughly equal to revenues in each of those succeeding years.