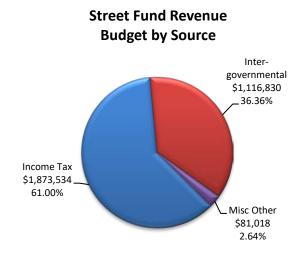

\$ | 95,000.00           | \$        | -            | \$        | -                    |
| Frand Total                            | \$ | 409,702.49  | \$              | 647,661.38              | \$        | 2.015.440.49 | \$        | 958,076.62        | \$ | 1,812,896.00        | \$        | 202.544.49   | \$        |                      |



### Street Fund (201)

**Revenue** – The Street Fund has a 2020 revenue budget of approximately \$3.07 million. The fund's primary revenue sources are income taxes and intergovernmental revenues. On a year to-date basis, the Street fund has been credited with total revenue of approximately \$504.4 thousand, which reflects 16.42% of the full-year budget. Total revenue to-date is up by \$56.0 thousand (12.48%) from the same two-month period in 2019.





**Street Fund Revenue** 

Income tax collections in February were \$165.3 thousand and represent 8.82% of the 2020 budget. Collections are up by \$31.9 thousand (23.97%) when compared to the same period in 2019. Year to date income tax revenues credited to the fund are \$299.1 thousand and represent 15.96% of budget. In comparison, collections through February 2019 were \$294.5 thousand, and were equal to 16.06% of the 2018 full-year collections. For 2018, the rate was equal to 14.97% of full-year collections. The decrease in

the fund's 2020 allocation rate from 33.0% to 30.85% had the effect of reducing the revenue credited to the fund by \$20.8 thousand. The increased level of total collections through February resulted in an increase of \$25.4 thousand. The net impact of these vari