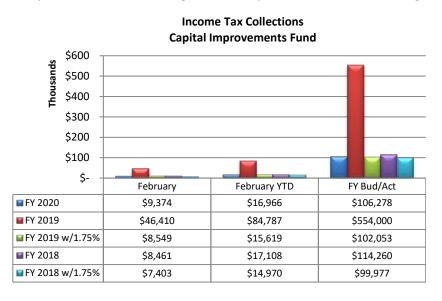

### YTD Revenue by Fund

Income tax collections for the month of February were \$535.7 thousand (equal to 8.82% of budget) and were 9.65% higher than last year when compared to February 2019. Total year to-date collections are \$969.5 thousand (15.96% of budget) and, when compared to a February 2019 YTD total of \$892.5 thousand, are \$77.0 thousand (8.62%) higher. The full-year budget is currently projected to be \$6.07 million, an increase of \$176.9 thousand, or 3.0% over FY 2018 collections. It is

important to note that the February 2019 year to-date collections were equal to 15.14% of the full-year 2019 collections, and in 2018, the rate was equal to 14.98% of FY 2018 collections.

The city has not yet received its' first-half 2020 property tax settlement (tax year 2019) from Licking County and will most likely not do so until the month of March. The 2020 budget in this line is \$1.37 million and is projected to be relatively unchanged from FY 2019 receipts.