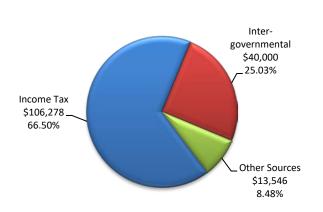

Intergovernmental revenues represent one of the other more significant revenue categories for the city. They reflect funding received by the city from the federal, state and county governments. The revenues can come in the form of loans, grants or reimbursements. For 2020, a total of \$1.94 million is budgeted, with \$48.0 thousand of the total expected to come from grants and loans. Through February 29, approximately \$302.5 thousand has been collected (15.63% of the category budget). Although the category is running below budget, the total is understated due to the property tax rollback and homestead exemption payments from the state which won't be received until Q4-20.