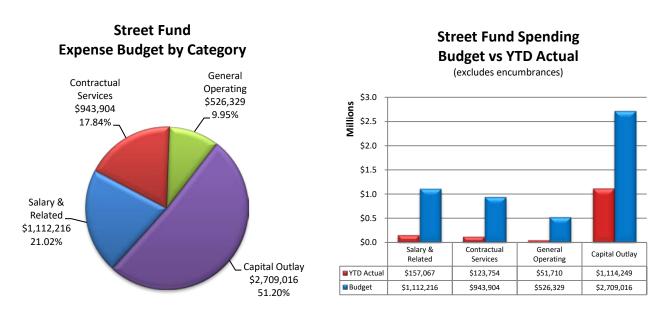

$4.9 thousand (26.2%) from the same two-month period in 2019.

Expenditures – The Street fund has a total appropriated expenditure budget for 2020 of approximately \$5.29 million. Total spending through February 29 was \$1.45 million and is equal to 27.34% of budget. The driver of the higher than anticipated spending rate is the significant amount of 2019 construction project-related invoices paid during January in the Capital Outlay category. Including encumbrances of \$705.2 thousand in the total (but excluding transfers) results in total fund spending equal to 40.67% of budget. Compared to year to-date 2019 (and excluding transfers), the total is up by \$775.2 thousand (115.43%) and is also due primarily to the increased spending in the Capital Outlay category as previously explained.



Spending on capital projects and equipment is the largest expense category in the Street Fund with a 2020 budget of \$2.71 million, or 51.20% of the fund's budget. The budget provides funding for street and roadway infrastructure maintenance and related equipment. Spending through February 29 was \$1.11 million, or 41.13% of budget. The primary cause of the variance is the result of paying prior-year invoices for construction projects in January. Including encumbrances (e.g., purchase orders) in the total results in a spending commitment equal to \$1.27 million, or 46.92% of budget.

Salaries, wages and other employee-related costs represents the next major expense category in the Street fund. The 2020 budget in this category is \$1.11 million (21.02% of budget). Spending through Februar