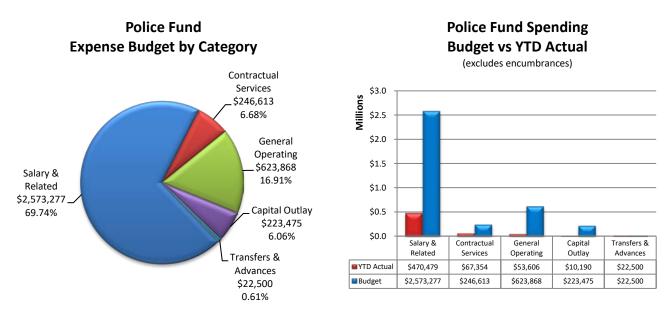

The General fund ended the month of February 2020 with an unencumbered balance of \$640.7 thousand and is down by \$797.4 thousand, or 55.45% from December 2019. The Street (201) fund unencumbered fund balance decreased by \$32.6 thousand (1.43%), and the Police (208) fund decreased by \$719.7 thousand (36.40%) from December 2019. Much of the decline is the result of full-year purchase orders (i.e. encumbrances) issued in January. The 2020 forecast calls for these funds to end the year lower than they ended 2019 and is primarily the result of payments on 2019 project completion in 2020. It will be very important for the city to continue to closely monitor each of the key fund balances to ensure that adequate funding is available to provide the desired level of service to the community in the future. Unless income