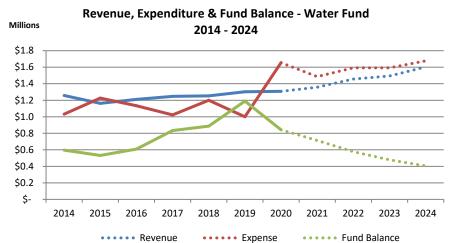

Current projections call for the total all-funds balance to decline by \$4.20 million in 2020 (see chart at the top of the following page which has been updated to reflect the proposed 5-year plan) to a total funds balance of about \$15.62 million. The year-end 2019 total fund balance

### YTD Expenditures by Fund

(excludes encumbrances)

was \$19.83 million, an increase of \$1.58 million (8.65%) over the budget which resulted from significant below-budget spending in 2019. From 2020 - 2024, however, the balance will decline dramatically every year during that period of time. This is due to expenditures either exceeding or being roughly equal to revenues in each of those succeeding years.