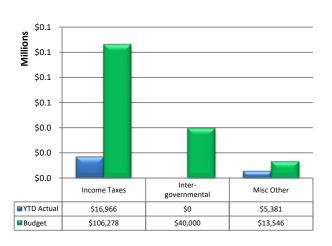

important to note that the February 2019 year to-date collections were equal to 15.14% of the full-year 2019 collections, and in 2018, the rate was equal to 14.98% of FY 2018 collections.

The city has not yet received its' first-half 2020 property tax settlement (tax year 2019) from Licking County and will most likely not do so until the month of March. The 2020 budget in this line is \$1.37 million and is projected to be relatively unchanged from FY 2019 receipts.

Intergovernmental revenues represent one of the other more significant revenue categories for the city. They reflect funding received by the city from the federal, state and county governments. The revenues can come in the form of loans, grants or reimbursements. For 2020, a total of \$1.94 million is budgeted, with \$48.0 thousand of the total expected to come from grants and loans. Through February 29, approximately \$302.5 thousand has been collected (15.63% of the category budget). Although the category is running below budget, the total is understated due to the property tax rollback and homestead exemption payments from the state which won't be received until Q4-20.