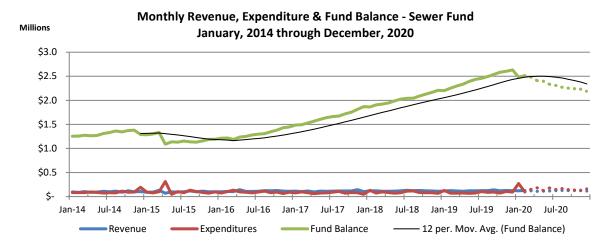

#### **FUND BALANCE/FINANCIAL HEALTH**

The chart below plots revenue, expenditures and fund balance since January 2014. The solid color lines represent actual numbers and any dotted lines reflecting the current forecast. A trend line has also been added to the chart to smooth out the periodic ups and downs and provide a smoothed trend of the fund balance over the time horizon of the chart.

Current projections call for the total all-funds balance to decline by \$4.20 million in 2020 (see chart at the top of the following page which has been updated to reflect the proposed 5-year plan) to a total funds balance of about \$15.62 million. The year-end 2019 total fund balance