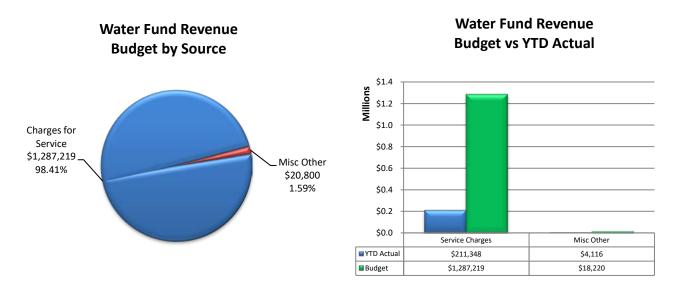

Service charge revenues are another major revenue category for the city. As the title would imply, these revenues are received in exchange for providing services to residents, businesses and other customers. For 2020, approximately \$4.59 million is budgeted for total service charge revenues. Year to-date collections are \$786.3 thousand, or 17.15% of budget. The two-month total is down by \$67.1 thousand (7.86%) when compared to 2019. At \$4.10 million or 89.47% of the category budget, water and sewer usage fees represent the largest single component of this category. Usage fees collected through February 29 are \$753.8 thousand, or 18.37% of the full-year budget in this line item.