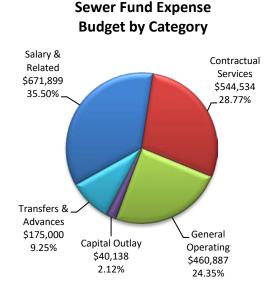

Service charge revenues are another major revenue category for the city. As the title would imply, these revenues are received in exchange for providing services to residents, businesses and other customers. For 2020, approximately \$4.59 million is budgeted for total service charge revenues. Year to-date collections are \$786.3 thousand, or 17.15% of budget. The two-month total is down by \$67.1 thousand (7.86%) when compared to 2019. At \$4.10 million or 89.47% of the category budget, water and sewer usage fees represent the largest single component of this category. Usage fees collected through February 29 are \$753.8 thousand, or 18.37% of the full-year budget in this line item.