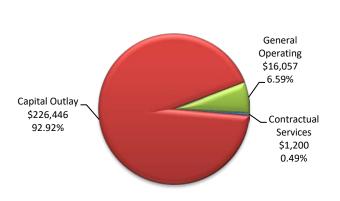

consideration, the fund would have received \$1.3 thousand (8.62%) more in 2020 than 2019 had the allocation rate not been changed, and collections would have been \$2.0 thousand (13.33%) more than 2018 collections.

Expenditures – The Capital Improvements fund has a total appropriated expenditure budget for 2020 of approximately \$243.7 thousand. Total spending through February 29 was \$10.6 thousand and is equal to 4.33% of the budget. Including encumbrances (e.g., purchase orders) of \$112.6 thousand in the total results in total spending equal to 50.55% of budget. Compared to the same two-month period in 2019 (and excluding transfers), the total is up by \$8.6 thousand (427%) and is due to increased spending in the General Operating category.

### **Capital Fund Budget by Category**



### Capital Improvements Fund Spending Budget vs YTD Actual

(excludes encumbrances)



As would be expected, spending on capital projects and equipment is the major expense category in the Capital Improvements fund. The 2020 budget in this category is \$226.4 thousand, (92.92% of budget), and provides funding for the construction of a number of infrastructure improvements. Spending through February 29 was \$0 and represents 0% of the category's budget. The primary planned expenditures in this category are related to the intersection improvements and Karr Park improvement projects. The list of projects include es the following: (\*asterisk indicates projects funded by prior-year carryover encumbrances)

| Project Name                                      | 2020<br>Budget | Spent and/or<b