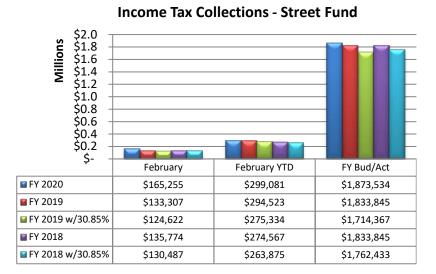

epresent 15.96% of budget. In comparison, collections through February 2019 were \$294.5 thousand, and were equal to 16.06% of the 2018 full-year collections. For 2018, the rate was equal to 14.97% of full-year collections. The decrease in

the fund's 2020 allocation rate from 33.0% to 30.85% had the effect of reducing the revenue credited to the fund by \$20.8 thousand. The increased level of total collections through February resulted in an increase of \$25.4 thousand. The net impact of these variances is the overall increase in fund revenue of \$4.6 thousand. The green and light blue bars in the chart to the right reflect the revenue that would have been allocated to the fund had the percentage not been modified. Taking the different allocation rates into consideration, the fund would



have received \$23.7 thousand (8.62%) more in 2020 than 2019 had the allocation rate not been changed, and collections would have been \$35.2 thousand (13.34%) lower than 2018 collections.

Intergovernmental revenues in the Street fund are budgeted at \$1.12 million and represent 36.36% of the fund's revenue budget. They reflect funding received by the city from the federal, state and county governments. This category is comprised of state-shared (e.g., permissive) taxes, and grants/loans from other governmental agencies. On a year to-date basis, the city has received \$191.5 thousand in this category (17.15% of budget) which is up by \$56.2 thousand (41.54%) from the same two-month period in 2019.

The other category, Other Sources, is budgeted at \$81.0 thousand and represents only 2.6