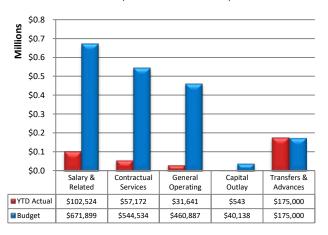

Service charge revenues are another major revenue category for the city. As the title would imply, these revenues are received in exchange for providing services to residents, businesses and other customers. For 2020, approximately \$4.59 million is budgeted for total service charge revenues. Year to-date collections are \$786.3 thousand, or 17.15% of budget. The two-month total is down by \$67.1 thousand (7.86%) when compared to 2019. At \$4.10 million or 89.47% of the category budget, water and sewer usage fees represent the largest single component of this category. Usage fees collected through February 29 are \$753.8 thousand, or 18.37% of the full-year budget in this line item.