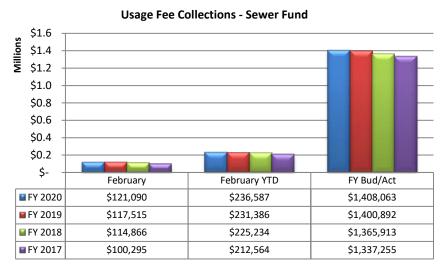

Service charge revenues are another major revenue category for the city. As the title would imply, these revenues are received in exchange for providing services to residents, businesses and other customers. For 2020, approximately \$4.59 million is budgeted for total service charge revenues. Year to-date collections are \$786.3 thousand, or 17.15% of budget. The two-month total is down by \$67.1 thousand (7.86%) when compared to 2019. At \$4.10 million or 89.47% of the category budget, water and sewer usage fees represent the largest single component of this category. Usage fees collected through February 29 are \$753.8 thousand, or 18.37% of the full-year budget in this line item.