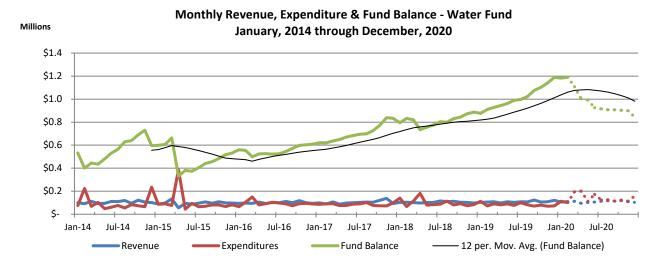

#### **FUND BALANCE/FINANCIAL HEALTH**

The chart below plots revenue, expenditures and fund balance since January 2014. The solid color lines represent actual numbers and any dotted lines reflecting the current forecast. A trend line has also been added to the chart to smooth out the periodic ups and downs and provide a smoothed trend of the fund balance over the time horizon of the chart.

Current projections call for the total all-funds balance to decline by \$4.20 million in 2020 (see chart at the top of the following page which has been updated to reflect the proposed 5-year plan) to a total funds balance of about \$15.62 million. The year-end 2019 total fund balance