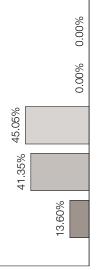

Service charge revenues are another major revenue category for the city. As the title would imply, these revenues are received in exchange for providing services to residents, businesses and other customers. For 2020, approximately \$4.59 million is budgeted for total service charge revenues. Year to-date collections are \$786.3 thousand, or 17.15% of budget. The two-month total is down by \$67.1 thousand (7.86%) when compared to 2019. At \$4.10 million or 89.47% of the category budget, water and sewer usage fees represent the largest single component of this category. Usage fees collected through February 29 are \$753.8 thousand, or 18.37% of the full-year budget in this line item.

### All Funds Revenue - Budget