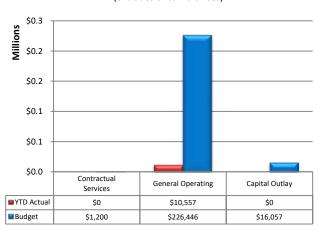

19 had the allocation rate not been changed, and collections would have been \$2.0 thousand (13.33%) more than 2018 collections.

Expenditures – The Capital Improvements fund has a total appropriated expenditure budget for 2020 of approximately \$243.7 thousand. Total spending through February 29 was \$10.6 thousand and is equal to 4.33% of the budget. Including encumbrances (e.g., purchase orders) of \$112.6 thousand in the total results in total spending equal to 50.55% of budget. Compared to the same two-month period in 2019 (and excluding transfers), the total is up by \$8.6 thousand (427%) and is due to increased spending in the General Operating category.

### **Capital Fund Budget by Category**



### Capital Improvements Fund Spending Budget vs YTD Actual

(excludes encumbrances)



As would be expected, spending on capital projects and equipment is the major expense category in the Capital Improvements fund. The 2020 budget in this category is \$226.4 thousand, (92.92% of budget), and provides funding for the construction of a number of infrastructure improvements. Spending through February 29 was \$0 and represents 0% of the category's budget. The primary planned expenditures in this category are related to the intersection improvements and Karr Park improvement projects. The list of projects include es the following: (\*asterisk indicates projects funded by prior-year carryover encumbrances)

| Project Name                                      | 2020<br>Budget | Spent and/or<br>Encumbered | Unspent or<br>Uncommitted |
|--------------------------------------------