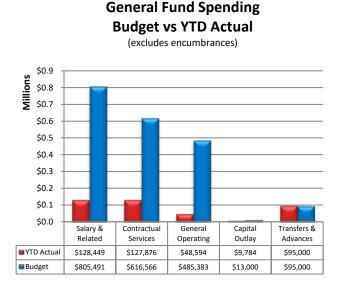

s 11.52% of budget. Compared to the same two-month period in 2019, the total is down by \$0.7 thousand, or 5.0%. The primary driver of the decline is the reduced revenue generated by the Mayor's Court.

**Expenditures** – The general fund has a total appropriated expenditure budget for 2020 of approximately \$2.02 million. Total spending through February 29 is \$409.7 thousand and is equal to 20.33% of the budget. Including encumbrances (e.g., purchase orders) of \$647.7 thousand (but excluding transfers) in the total results in a total ratio equal to 50.11% of budget. Most of the encumbered balances represent full-year purchase orders which tend to overstate the impact. Compared to the same two-month period in 2019 (and excluding transfers), the total is up by \$26.4 thousand (9.16%).





Salaries, wages and other employee-related costs represent the largest expense category, with a 2020 budget of \$805.5 thousand, or 39.97% of the general fund budget. Spending through February 29 was \$128.4 thousand, or 15.95% of budget. The positive variance (\$5.8 thousand below budget) was primarily the result of the open Mayor's Court Clerk and City Administrator's positions.

Contractual services is another major expense category in the General fund. The 2020 budget in this category is \$616.6 thousand (30.59% of budget) and provides for non-employee personal services, such as legal, audit and engineering services. Spending through February 29 is \$127.9 thousand (20.74% of budget). Including encumbrances (e.g. purchase orders) of \$307.9 thousand in the total, 70.68% has been eith