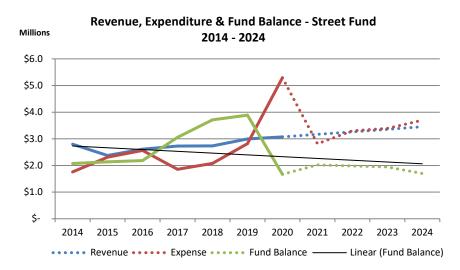

Current projections call for the total all-funds balance to decline by \$4.20 million in 2020 (see chart at the top of the following page which has been updated to reflect the proposed 5-year plan) to a total funds balance of about \$15.62 million. The year-end 2019 total fund balance

### YTD Expenditures by Fund

(excludes encumbrances)

was \$19.83 million, an increase of \$1.58 million (8.65%) over the budget which resulted from significant below-budget spending in 2019. From 2020 - 2024, however, the balance will decline dramatically every year during that period of time. This is due to expenditures either exceeding or being roughly equal to revenues in each of those succeeding years.