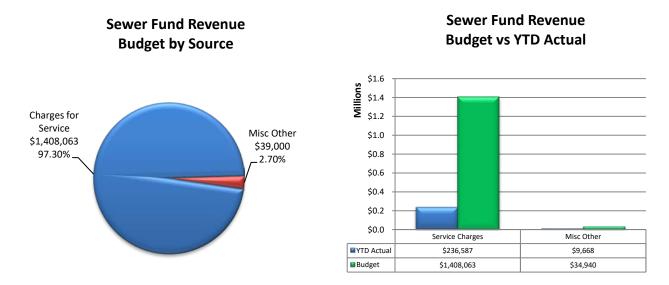

Service charge revenues are another major revenue category for the city. As the title would imply, these revenues are received in exchange for providing services to residents, businesses and other customers. For 2020, approximately \$4.59 million is budgeted for total service charge revenues. Year to-date collections are \$786.3 thousand, or 17.15% of budget. The two-month total is down by \$67.1 thousand (7.86%) when compared to 2019. At \$4.10 million or 89.47% of the category budget, water and sewer usage fees represent the largest single component of this category. Usage fees collected through February 29 are \$753.8 thousand, or 18.37% of the full-year budget in this line item.