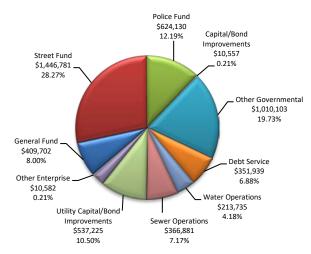

### YTD Expenditures by Fund

(excludes encumbrances)

was \$19.83 million, an increase of \$1.58 million (8.65%) over the budget which resulted from significant below-budget spending in 2019. From 2020 - 2024, however, the balance will decline dramatically every year during that period of time. This is due to expenditures either exceeding or being roughly equal to revenues in each of those succeeding years.

The General fund ended the month of February 2020 with an unencumbered balance of \$640.7 thousand and is down by \$797.4 thousand, or 55.45% from December 2019. The Street (201) fund unencumbered fund balance decreased by \$32.6 thousand (1.43%), and the Police (208) fund decreased by \$719.7 thousand (36.40%) from December 2019. Much of the decline is the result of full-year purchase orders (i.e. encumbrances) issued in January. The 2020 forecast calls for these funds to end the year lower than they ended 2019 and is primarily the result of payments on 2019 project completion in 2020. It will be very important for the city to continue to closely monitor each of the key fund balances to ensure that adequate funding is available to provide the desired level of service to the community in the future. Unless income