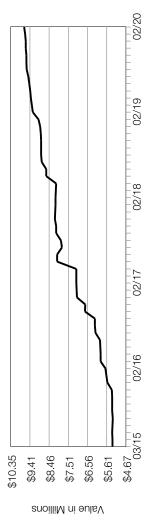

#### **FUND BALANCE/FINANCIAL HEALTH**

The chart below plots revenue, expenditures and fund balance since January 2014. The solid color lines represent actual numbers and any dotted lines reflecting the current forecast. A trend line has also been added to the chart to smooth out the periodic ups and downs and provide a smoothed trend of the fund balance over the time horizon of the chart.

Current projections call for the total all-funds balance to decline by \$4.20 million in 2020 (see chart at the top of the following page which has been updated to reflect the proposed 5-year plan) to a total funds balance of about \$15.62 million. The year-end 2019 total fund balance

### YTD Expenditures by Fund

(excludes encumbrances)

was \$19.83 million, an increase of \$1.58 million (8.65%) over the budget which resulted from significant below-budget spending in 2019. From 2020 - 2024, however, the balance will decline dramatically every year during that period of time. This is due to expenditures either exceeding or being roughly equal to revenues in each of those succeeding years.