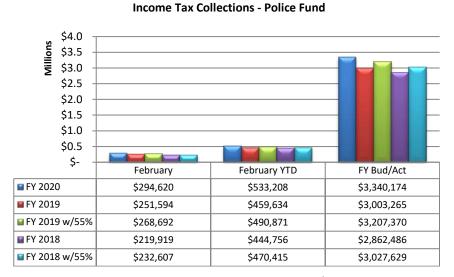

### YTD Revenue by Fund

Income tax collections for the month of February were \$535.7 thousand (equal to 8.82% of budget) and were 9.65% higher than last year when compared to February 2019. Total year to-date collections are \$969.5 thousand (15.96% of budget) and, when compared to a February 2019 YTD total of \$892.5 thousand, are \$77.0 thousand (8.62%) higher. The full-year budget is currently projected to be \$6.07 million, an increase of \$176.9 thousand, or 3.0% over FY 2018 collections. It is

important to note that the February 2019 year to-date collections were equal to 15.14% of the full-year 2019 collections, and in 2018, the rate was equal to 14.98% of FY 2018 collections.

The city has not yet received its' first-half 2020 property tax settlement (tax year 2019) from Licking County and will most likely not do so until the month of March. The 2020 budget in this line is \$1.37 million and is projected to be relatively unchanged from FY 2019 receipts.