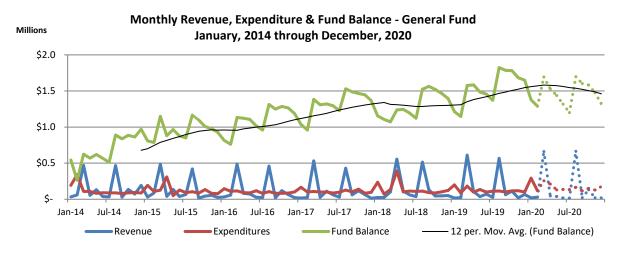

#### **FUND BALANCE/FINANCIAL HEALTH**

The chart below plots revenue, expenditures and fund balance since January 2014. The solid color lines represent actual numbers and any dotted lines reflecting the current forecast. A trend line has also been added to the chart to smooth out the periodic ups and downs and provide a smoothed trend of the fund balance over the time horizon of the chart.

Current projections call for the total all-funds balance to decline by \$4.20 million in 2020 (see chart at the top of the following page which has been updated to reflect the proposed 5-year plan) to a total funds balance of about \$15.62 million. The year-end 2019 total fund balance

### YTD Expenditures by Fund

(excludes encumbrances)

was \$19.83 million, an increase of \$1.58 million (8.65%) over the budget which resulted from significant below-budget spending in 2019. From 2020 - 2024, however, the balance will decline dramatically every year during that period of time. This is due to expenditures either exceeding or being roughly equal to revenues in each of those succeeding years.

The General fund ended the month of February 2020 with an unencumbered balance of \$640.7 thousand and is down by \$797.4 thousand, or 55.45% from December 2019. The Street (201) fund unencumbered fund balance decreased by \$32.6 thousand (1.43%), and the Police (208) fund decreased by \$719.7 thousand (36.40%) from December 2019. Much of the decline is the result of full-year purchase orders (i.e. encumbrances) issued in January. The 2020 forecast calls for these funds to end the year lower than they ended 2019 and is primarily the result of payments on 2019 project completion in 2020. It will be very important for the city to continue to closely monitor each of the key fund balances to ensure that adequate funding is available to provide the desired level of service to the community in the future. Unless income