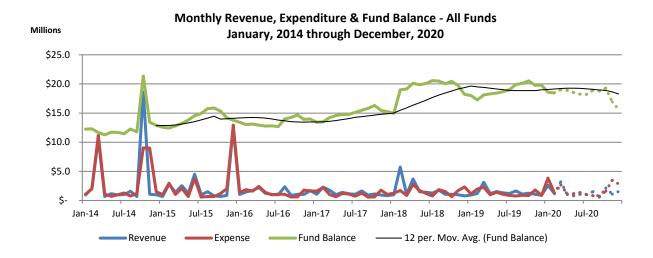

#### **FUND BALANCE/FINANCIAL HEALTH**

The chart below plots revenue, expenditures and fund balance since January 2014. The solid color lines represent actual numbers and any dotted lines reflecting the current forecast. A trend line has also been added to the chart to smooth out the periodic ups and downs and provide a smoothed trend of the fund balance over the time horizon of the chart.

Current projections call for the total all-funds balance to decline by \$4.20 million in 2020 (see chart at the top of the following page which has been updated to reflect the proposed 5-year plan) to a total funds balance of about \$15.62 million. The year-end 2019 total fund balance