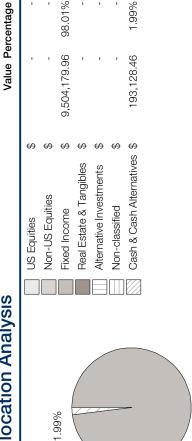

Salaries, wages and other employee-related costs represents the next major expense category in the Street fund. The 2020 budget in this category is \$1.11 million (21.02% of budget). Spending through February 29 was \$157.1 thousand, or 14.12% of budget. The positive budget variance (\$28.3.6 thousand below budget) is primarily the result of the city budgeting a 3% pay increase which has not yet been awarded due to the ongoing collective bargaining efforts with the city's labor unions. Spending in this category is down by \$15.1 thousand (8.75%) from the level in 2019 and is the result of the city spending less on overtime and funding employee HRS balances in January.

General operating expenditures was another significant expense category for the Street fund. It combines a number of other basic types of expenditures including supplies, equipment, utilities and other miscellaneous expenses. It has a 2020 budget of \$526.3 thousand, or 9.95% of the fund's budget. Spending through February 29 was \$51.7 thousand, or 9.82% of budget. Including encumbrances in the calculation, total spending is \$180.7 thousand, or 34.33% of the budget. Spending in this category is up by approximately \$733.9 thousand (193.0%) when compared to the same two-month period in 2019.