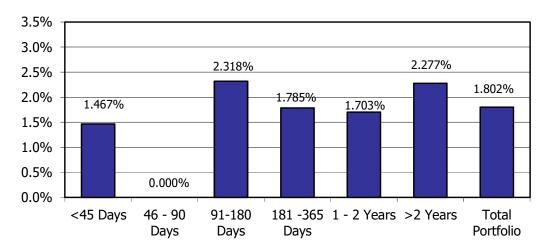

Salaries, wages and other employee-related costs represents the next major expense category in the Street fund. The 2020 budget in this category is \$1.11 million (21.02% of budget). Spending through February 29 was \$157.1 thousand, or 14.12% of budget. The positive budget variance (\$28.3.6 thousand below budget) is primarily the result of the city budgeting a 3% pay increase which has not yet been awarded due to the ongoing collective bargaining efforts with the city's labor unions. Spending in this category is down by \$15.1 thousand (8.75%) from the level in 2019 and is the result of the city spending less on overtime and funding employee HRS balances in January.

General operating expenditures was another significant expense category for the Street fund. It combines a number of other basic types of expenditures including supplies, equipment, utilities and other miscellaneous expenses. It has a 2020 budget of \$526.3 thousand, or 9.95% of the fund's budget. Spending through February 29 was \$51.7 thousand, or 9.82% of budget. Including encumbrances in the calculation, total spending is \$180.7 thousand, or 34.33% of the budget. Spending in this category is up by approximately \$733.9 thousand (193.0%) when compared to the same two-month period in 2019.