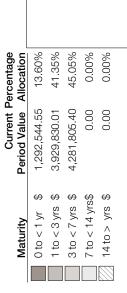

Current projections call for the total all-funds balance to decline by \$4.20 million in 2020 (see chart at the top of the following page which has been updated to reflect the proposed 5-year plan) to a total funds balance of about \$15.62 million. The year-end 2019 total fund balance

### YTD Expenditures by Fund

(excludes encumbrances)

was \$19.83 million, an increase of \$1.58 million (8.65%) over the budget which resulted from significant below-budget spending in 2019. From 2020 - 2024, however, the balance will decline dramatically every year during that period of time. This is due to expenditures either exceeding or being roughly equal to revenues in each of those succeeding years.

The General fund ended the month of February 2020 with an unencumbered balance of \$640.7 thousand and is down by \$797.4 thousand, or 55.45% from December 2019. The Street (201) fund unencumbered fund balance decreased by \$32.6 thousand (1.43%), and the Police (208) fund decreased by \$719.7 thousand (36.40%) from December 2019. Much of the decline is the result of full-year purchase orders (i.e. encumbrances) issued in January. The 2020 forecast calls for these funds to end the year lower than they ended 2019 and is primarily the result of payments on 2019 project completion in 2020. It will be very important for the city to continue to closely monitor each of the key fund balances to ensure that adequate funding is available to provide the desired level of service to the community in the future. Unless income