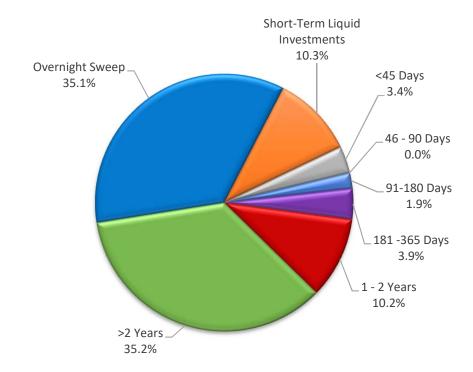

Salaries, wages and other employee-related costs represents the next major expense category in the Street fund. The 2020 budget in this category is \$1.11 million (21.02% of budget). Spending through February 29 was \$157.1 thousand, or 14.12% of budget. The positive budget variance (\$28.3.6 thousand below budget) is primarily the result of the city budgeting a 3% pay increase which has not yet been awarded due to the ongoing collective bargaining efforts with the city's labor unions. Spending in this category is down by \$15.1 thousand (8.75%) from the level in 2019 and is the result of the city spending less on overtime and funding employee HRS balances in January.

General operating expenditures was another significant expense category for the Street fund. It combines a number of other basic types of expenditures including supplies, equipment, utilities and other miscellaneous expenses. It has a 2020 budget of \$526.3 thousand, or 9.95% of the fund's budget. Spending through February 29 was \$51.7 thousand, or 9.82% of budget. Including encumbrances in the calculation, total spending is \$180.7 thousand, or 34.33% of the budget. Spending in this category is up by approximately \$733.9 thousand (193.0%) when compared to the same two-month period in 2019.