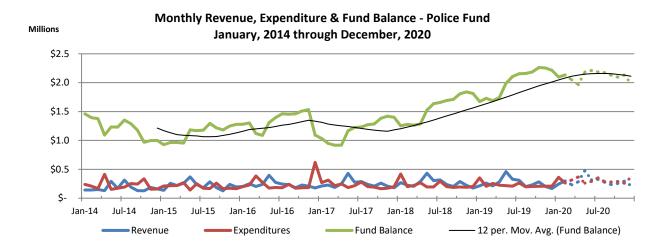

#### **FUND BALANCE/FINANCIAL HEALTH**

The chart below plots revenue, expenditures and fund balance since January 2014. The solid color lines represent actual numbers and any dotted lines reflecting the current forecast. A trend line has also been added to the chart to smooth out the periodic ups and downs and provide a smoothed trend of the fund balance over the time horizon of the chart.