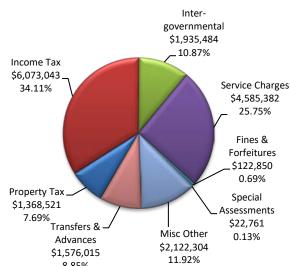

Intergovernmental revenues represent one of the other more significant revenue categories for the city. They reflect funding received by the city from the federal, state and county governments. The revenues can come in the form of loans, grants or reimbursements. For 2020, a total of \$1.94 million is budgeted, with \$48.0 thousand of the total expected to come from grants and loans. Through February 29, approximately \$302.5 thousand has been collected (15.63% of the category budget). Although the category is running below budget, the total is understated due to the property tax rollback and homestead exemption payments from the state which won't be received until Q4-20.

Service charge revenues are another major revenue category for the city. As the title would imply, these revenues are received in exchange for providing services to residents, businesses and other customers. For 2020, approximately \$4.59 million is budgeted for total service charge revenues. Year to-date collections are \$786.3 thousand, or 17.15% of budget. The two-month total is down by \$67.1 thousand (7.86%) when compared to 2019. At \$4.10 million or 89.47% of the category budget, water and sewer usage fees represent the largest single component of this category. Usage fees collected through February 29 are \$753.8 thousand, or 18.37% of the full-year budget in this line item.