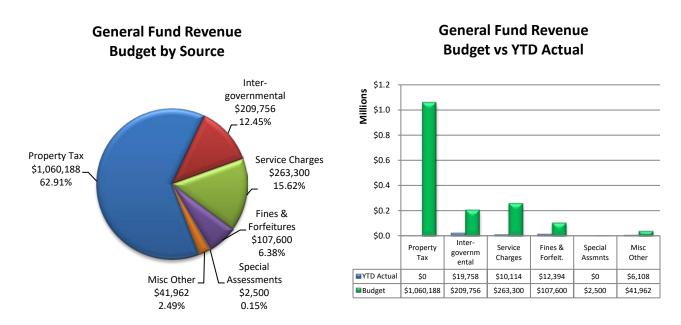

### **REVENUE/RECEIPTS**

I am pleased to present this report on the financial condition of the city as of February 29, 2020. On a year to-date (YTD) cash basis, the city has collected approximately \$3.79 million in total revenue from all sources, or 21.3% of the full-year budget. This total is overstated, however, due to \$1.58 million in interfund transfers made in January. This amount is partially offset, however, by: (1) property tax/TIF PILOT revenues of \$1.37 million not yet received; (2) \$20.0 thousand in grant revenues not yet received; and (3) \$1.25 million in OWDA loan proceeds not yet received. Excluding those items would result in a YTD collections rate that is equal to 16.14% of budget, much closer to the straight-line rate of 16.67%.

### YTD Revenue by Fund

Income tax collections for the month of February were \$535.7 thousand (equal to 8.82% of budget) and were 9.65% higher than last year when compared to February 2019. Total year to-date collections are \$969.5 thousand (15.96% of budget) and, when compared to a February 2019 YTD total of \$892.5 thousand, are \$77.0 thousand (8.62%) higher. The full-year budget is currently projected to be \$6.07 million, an increase of \$176.9 thousand, or 3.0% over FY 2018 collections. It is

important to note that the February 2019 year to-date collections were equal to 15.14% of the full-year 2019 collections, and in 2018, the rate was equal to 14.98% of FY 2018 collections.

The city has not yet received its' first-half 2020 property tax settlement (tax year 2019) from Licking County and will most likely not do so until the month of March. The 2020 budget in this line is \$1.37 million and is projected to be relatively unchanged from FY 2019 receipts.

Intergovernmental revenues represent one of the other more significant revenue categories for the city. They reflect funding received by the city from the federal, state and county governments. The revenues can come in the form of loans, grants or reimbursements. For 2020, a total of \$1.94 million is budgeted, with \$48.0 thousand of the total expected to come from grants and loans. Through February 29, approximately \$302.5 thousand has been collected (15.63% of the category budget). Although the category is running below budget, the total is understated due to the property tax rollback and homestead exemption payments from the state which won't be received until Q4-20.

Service charge revenues are another major revenue category for the city. As the title would imply, these revenues are received in exchange for providing services to residents, businesses and other customers. For 2020, approximately \$4.59 million is budgeted for total service charge revenues. Year to-date collections are \$786.3 thousand, or 17.15% of budget. The two-month total is down by \$67.1 thousand (7.86%) when compared to 2019. At \$4.10 million or 89.47% of the category budget, water and sewer usage fees represent the largest single component of this category. Usage fees collected through February 29 are \$753.8 thousand, or 18.37% of the full-year budget in this line item.