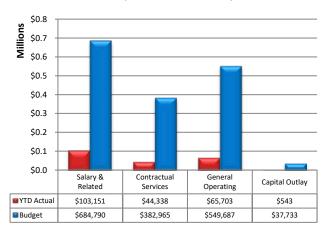

e, the city has received \$4.1 thousand and

account for investment income, as well as any other miscellaneous non-usage related fees and charges.

**Expenditures** – The Water Operations fund has a total appropriated expenditure budget for 2020 of nearly \$1.66 million. Total spending through February 29 was approximately \$213.7 thousand, or 12.91% of budget. Including encumbrances (e.g., purchase orders) of \$702.3 thousand in the total results in total committed spending equal to 55.34% of budget. Compared to the same two-month period in 2019 (and

excluding transfers), the total is up by \$28.2 thousand (15.23%) and is due primarily to increased spending in the Salary & Related and General Operating categories.



### Water Fund Spending Budget vs YTD Actual

(excludes encumbrances)



Salaries, wages and other employee-related costs represent the largest expense category with a 2020 budget of \$684.8 thousand, or 41.37% of the fund's budget. Spending through February 29 was \$103.2 thousand and is equal to 15.06% of budget. The positive budget variance (\$11.0 thousand belo budget) is primarily the result of the city funding a lower share of the 2020 employee HRA accounts early in the year, partially offset by the increased cost of the insurance premiums. This is not unexpected, as the city pays for the first dollars (\$1,500/\$3,000) of employee and dependent medical insurance claims. Spending in this category is up by \$18.9 thousand (22.38%) from the level in 2019 and is the result of a revised allocation of wages between the water and sewer funds.

General operati