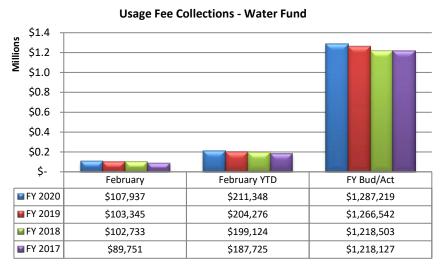

Service charge revenues are another major revenue category for the city. As the title would imply, these revenues are received in exchange for providing services to residents, businesses and other customers. For 2020, approximately \$4.59 million is budgeted for total service charge revenues. Year to-date collections are \$786.3 thousand, or 17.15% of budget. The two-month total is down by \$67.1 thousand (7.86%) when compared to 2019. At \$4.10 million or 89.47% of the category budget, water and sewer usage fees represent the largest single component of this category. Usage fees collected through February 29 are \$753.8 thousand, or 18.37% of the full-year budget in this line item.