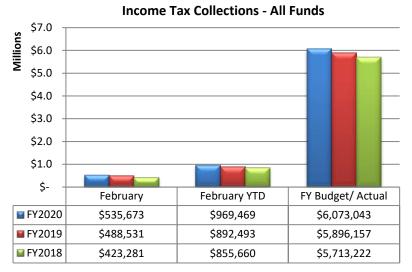

### YTD Revenue by Fund

Income tax collections for the month of February were \$535.7 thousand (equal to 8.82% of budget) and were 9.65% higher than last year when compared to February 2019. Total year to-date collections are \$969.5 thousand (15.96% of budget) and, when compared to a February 2019 YTD total of \$892.5 thousand, are \$77.0 thousand (8.62%) higher. The full-year budget is currently projected to be \$6.07 million, an increase of \$176.9 thousand, or 3.0% over FY 2018 collections. It is

important to note that the February 2019 year to-date collections were equal to 15.14% of the full-year 2019 collections, and in 2018, the rate was equal to 14.98% of FY 2018 collections.

The city has not yet received its' first-half 2020 property tax settlement (tax year 2019) from Licking County and will most likely not do so until the month of March. The 2020 budget in this line is \$1.37 million and is projected to be relatively unchanged from FY 2019 receipts.