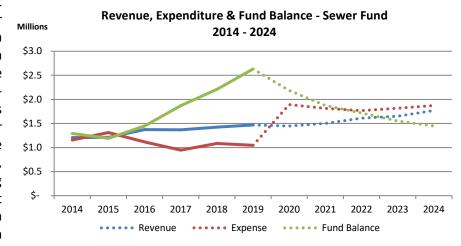

Current projections call for the total all-funds balance to decline by \$4.20 million in 2020 (see chart at the top of the following page which has been updated to reflect the proposed 5-year plan) to a total funds balance of about \$15.62 million. The year-end 2019 total fund balance

### YTD Expenditures by Fund

(excludes encumbrances)

was \$19.83 million, an increase of \$1.58 million (8.65%) over the budget which resulted from significant below-budget spending in 2019. From 2020 - 2024, however, the balance will decline dramatically every year during that period of time. This is due to expenditures either exceeding or being roughly equal to revenues in each of those succeeding years.