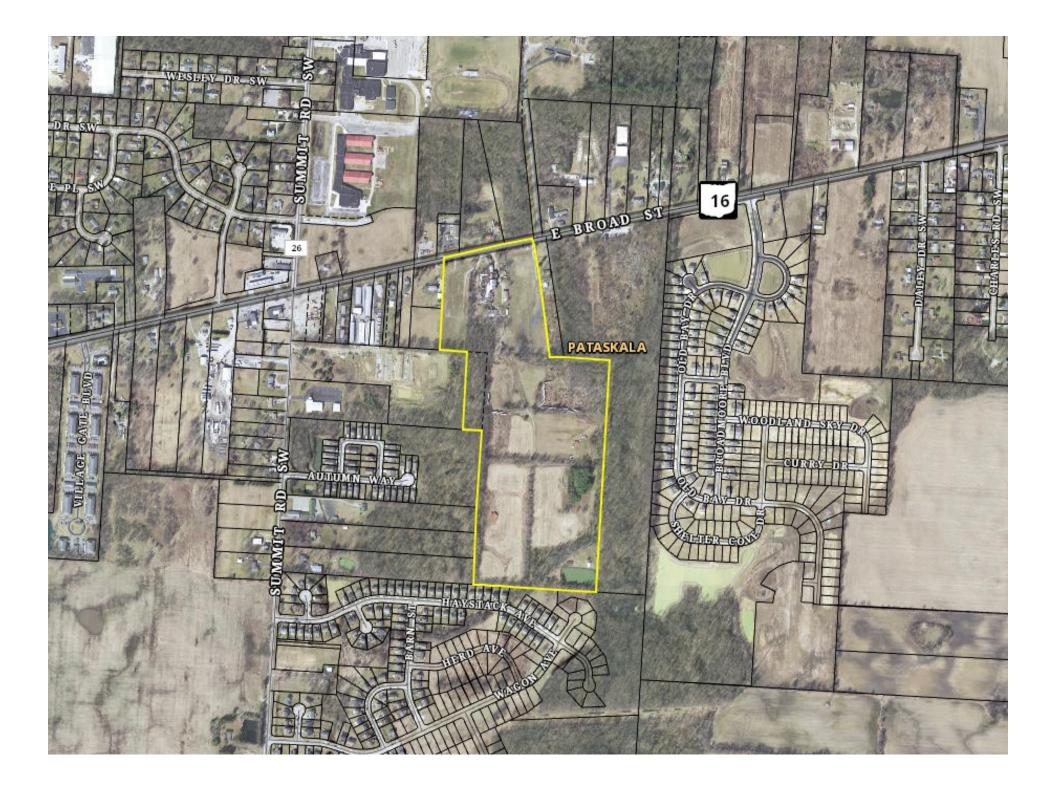

#### Application: May

| / ppileacion may   |                         |
|--------------------|-------------------------|
| Owner:             | Tim & Cheryl L May      |
| Owner's Address:   | 13861 East Broad Street |
| Parcel Numbers:    | 063-140454-00.000       |
| Property Location: | 13861 East Broad Street |
| Acres:             | 50.3 acres              |

#### **Staff Review**

- <u>Average Gross Income Qualification</u>: The property is enrolled within CAUV; therefore, the Licking County Auditor's review is accepted as verification of eligibility for the Agricultural Protection District.
- <u>Zoning</u>: The subject property is zoned GB General Business and R-20 Medium Density Residential. Surrounding properties are zoned as follows:

| Direction | Zoning                                                            |  |  |  |  |  |
|-----------|-------------------------------------------------------------------|--|--|--|--|--|
| North     | GB – General Business                                             |  |  |  |  |  |
| East      | GB – General Business and R-20 – Medium Density Residential       |  |  |  |  |  |
| South     | PDD – Planned Development District                                |  |  |  |  |  |
| West      | GB – General Business, R-20 – Medium Density Residential and LB – |  |  |  |  |  |
| west      | Local Business                                                    |  |  |  |  |  |

• <u>Future Land Use Map</u>: The subject property is designated for Office and Medium Density Residential. Surrounding properties are designated as follows:

| Direction | Future Land Use Designation           |  |  |  |  |
|-----------|---------------------------------------|--|--|--|--|
| North     | Office                                |  |  |  |  |
| East      | Office and Medium Density Residential |  |  |  |  |
| South     | High Density Residential              |  |  |  |  |
| West      | Office and Medium Density Residential |  |  |  |  |