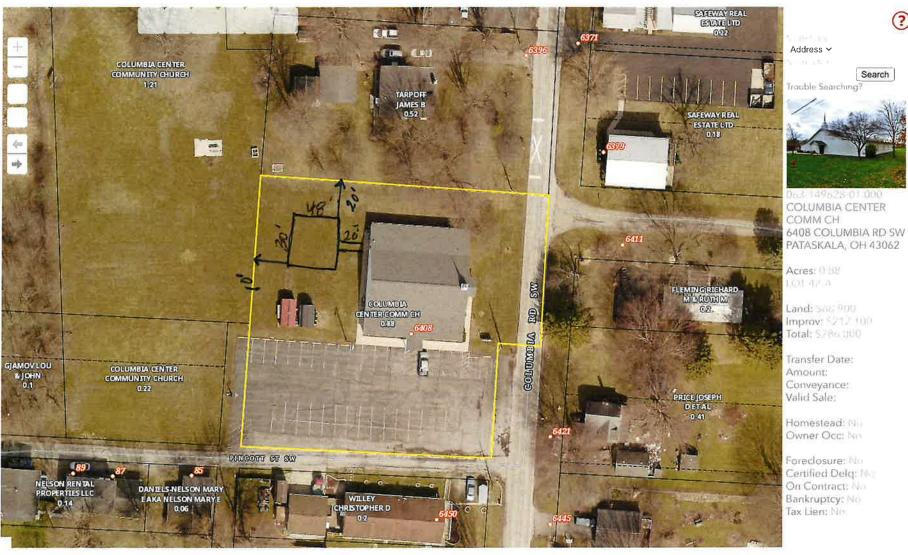

#### **Staff Summary:**

The 0.88-acre property located at 6408 Columbia Road SW is currently occupied by the Columbia Center Community Church, an approximately 5,600-square foot structure. There is approximately 16,500-square feet of paved asphalt off-street parking with access from either Columbia Road SW or Pincott Street SW. Also present on the lot at two (2) accessory buildings: a 120-square foot shed, and a 160-square foot shed, both to the west of the main church building and north of the parking area.

Also owned by the church are the adjacent 0.22-acre and 1.21-acre lots to the west of the 0.88-acre property. The 0.22-acre lot has frontage on Pincott Street SW and is separated from the 0.88-acre lot by a small 16-foot wide public right-of-way on which the parking area slightly encroaches upon. The 1.21-acre lot extends north to the frontage on Broad Street SW.

The Applicant is proposing to construct a 48-foot by 30-foot, or 1,440-square foot, shelter house that will be 10-feet in height. The shelter house will have a concrete floor with a sidewalk to the existing walkway around the church building. Setbacks are proposed at 20-feet from the north side property line, 10-feet from the west rear property line, and 20-feet from the main church building to the east.