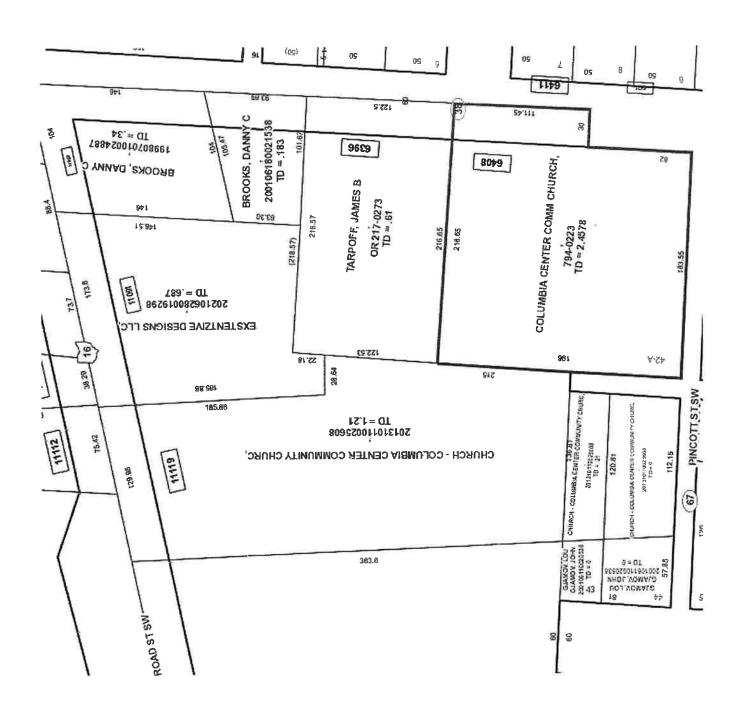

#### **Staff Summary:**

The 0.88-acre property located at 6408 Columbia Road SW is currently occupied by the Columbia Center Community Church, an approximately 5,600-square foot structure. There is approximately 16,500-square feet of paved asphalt off-street parking with access from either Columbia Road SW or Pincott Street SW. Also present on the lot at two (2) accessory buildings: a 120-square foot shed, and a 160-square foot shed, both to the west of the main church building and north of the parking area.

Also owned by the church are the adjacent 0.22-acre and 1.21-acre lots to the west of the 0.88-acre property. The 0.22-acre lot has frontage on Pincott Street SW and is separated from the 0.88-acre lot by a small 16-foot wide public right-of-way on which the parking area slightly encroaches upon. The 1.21-acre lot extends north to the frontage on Broad Street SW.