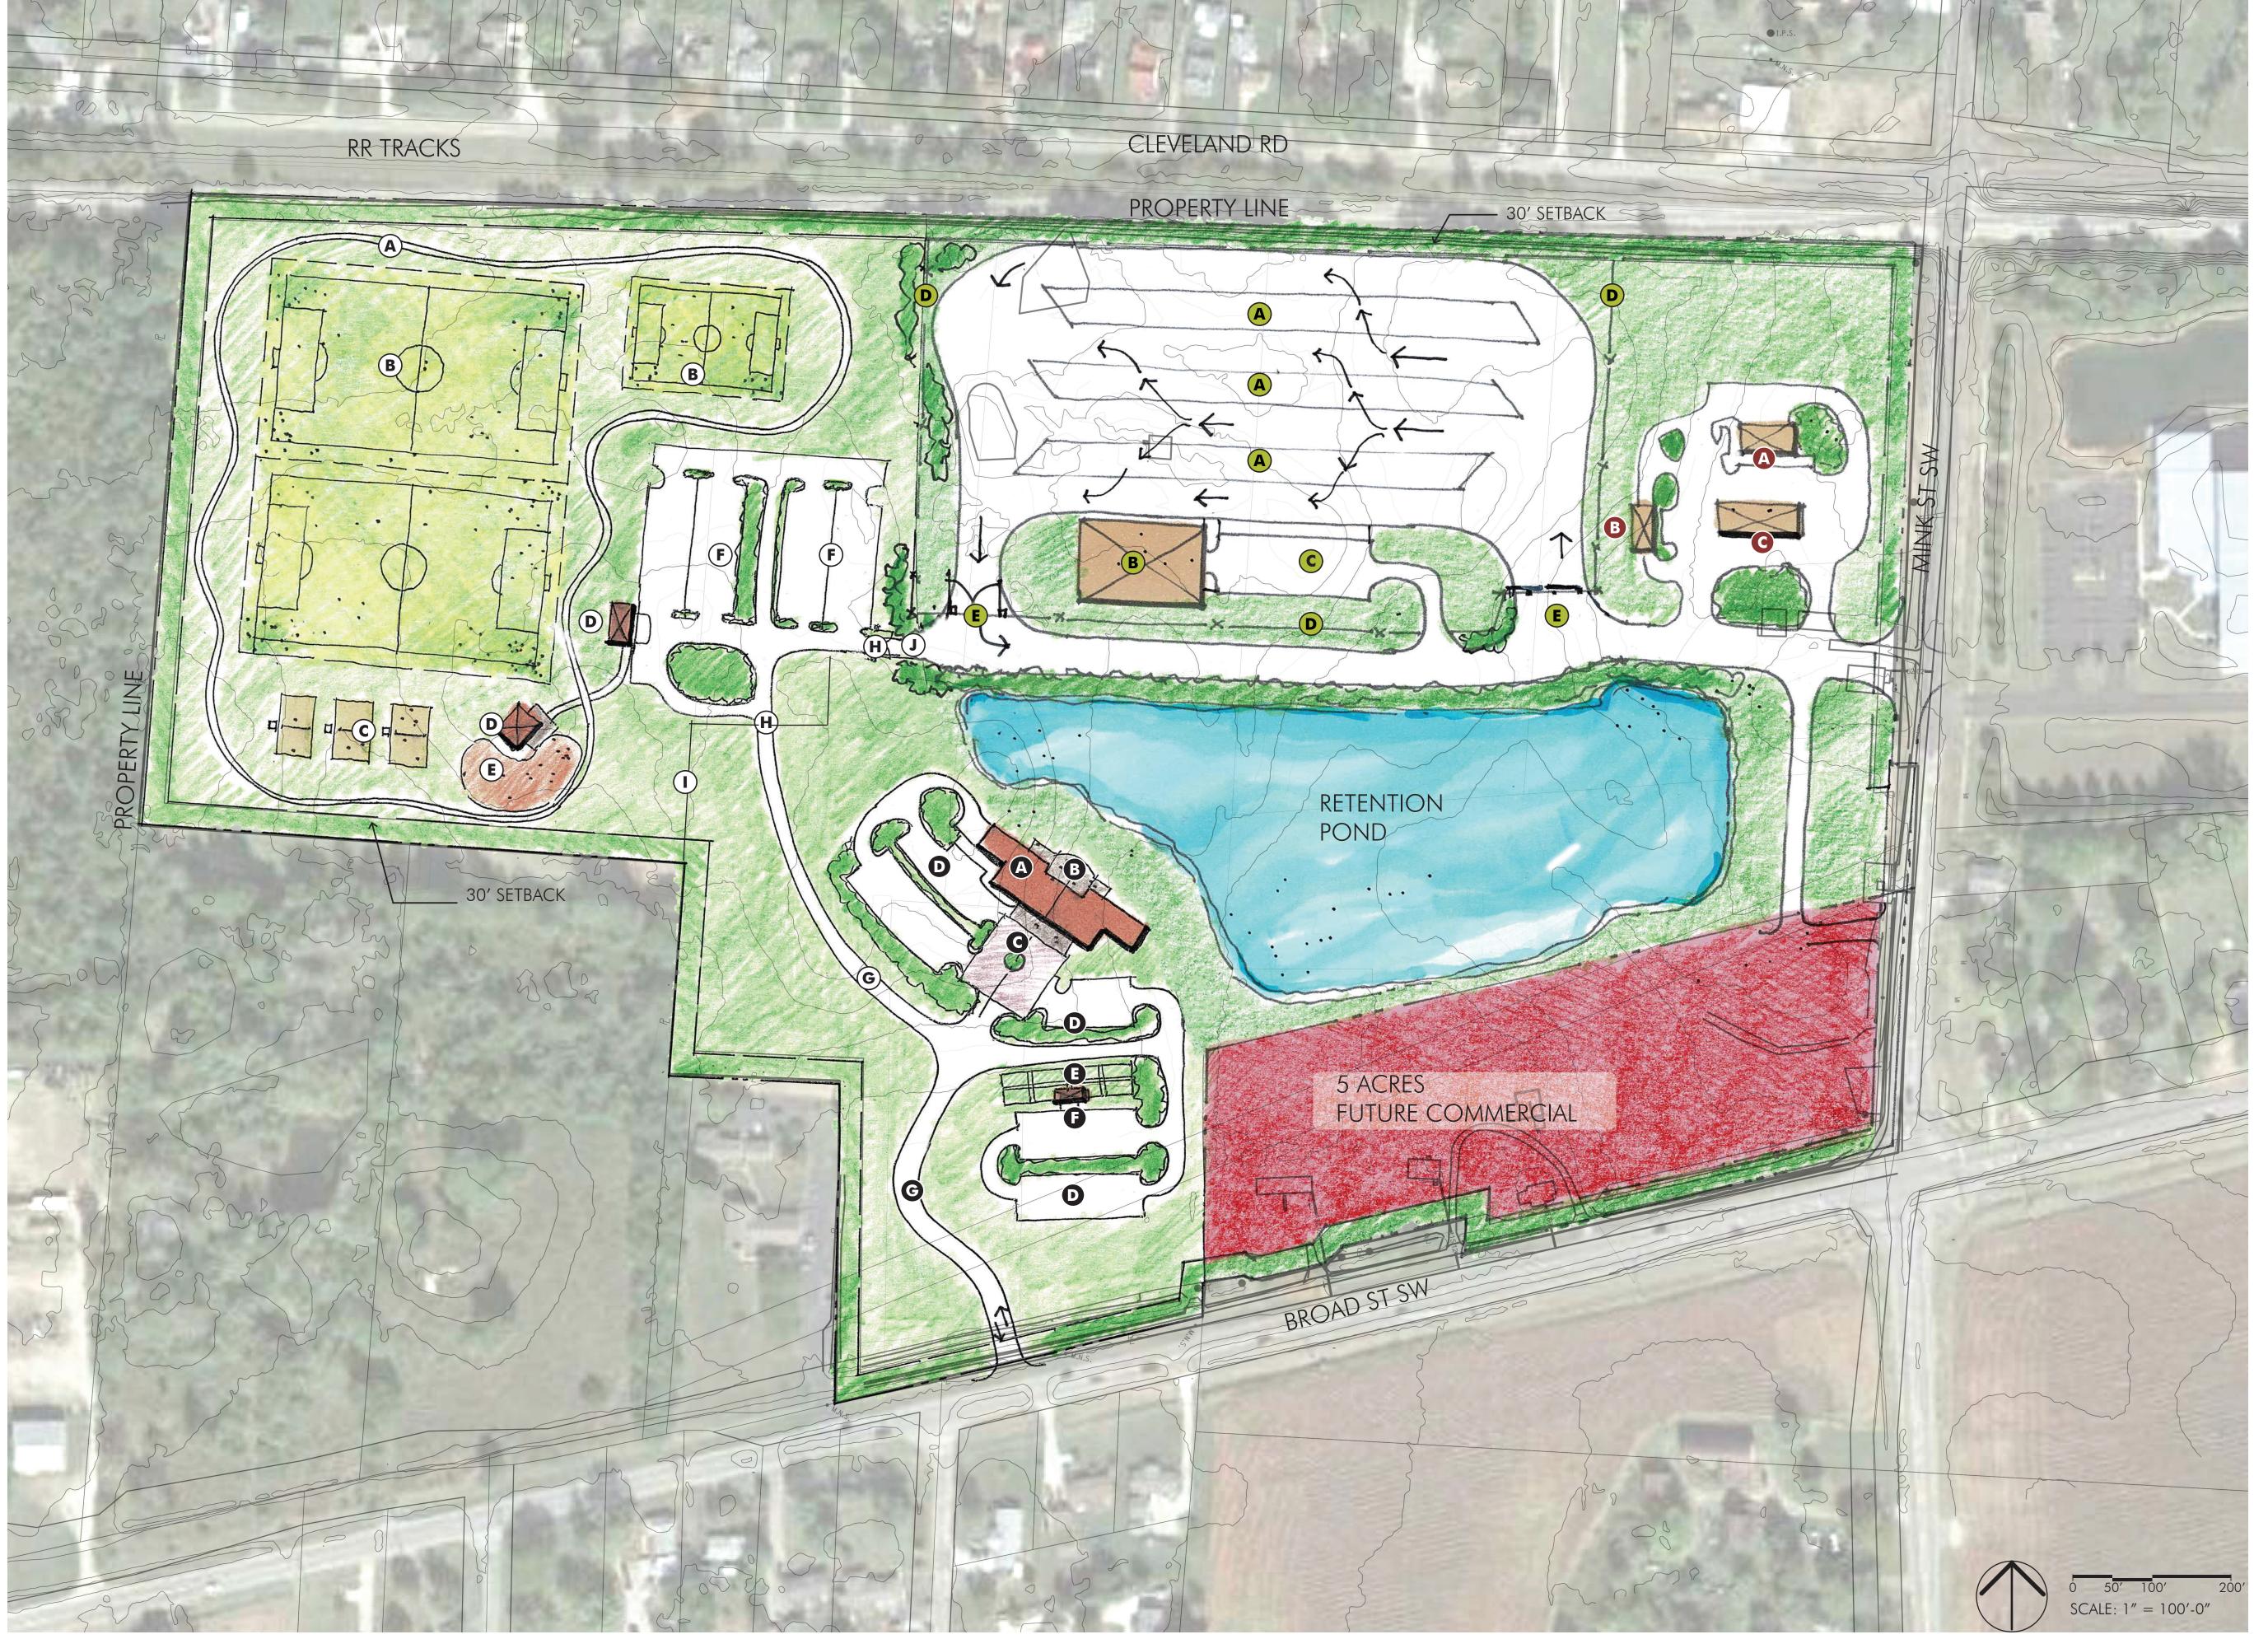

# CONCEPTUAL SITE PLAN

# SITE DATA

TOTAL GROSS ACRES: 58.06 AC

# CONCEPTUAL PLAN LEGEND/KEY

#### GREEN SPACE AND RECREATION

- A PARK TRAIL
- B SOCCER FIELD
- © SAND VOLLEYBALL
- **D** PARK SHELTER
- E PLAYGROUND
- F PARKING
- MAIN ENTRY TO PARK
- (H) GATE
- (I) FENCE
- J OVERFLOW EXIT

### ADULT DAY CARE

- A ADULT DAY CARE BUILDING 10,000 SF
- **B** TERRACE
- **G** AUTO COURT
- PARKING
- **E** GARDEN PLOTS
- **6** GARDEN SHED
- **G** MAIN ENTRY

## TRUCK PARKING / AMENITIES

- A TRUCK PARKING
- B OFFICE 10,000 SF
- C AUTO PARKING
- **D** FENCE
- **E** GATE

## GAS STATION

- A SERVICE OFFICE LIQUOR STORE
- **B** CAR WASH
- **G** GAS PUMPS