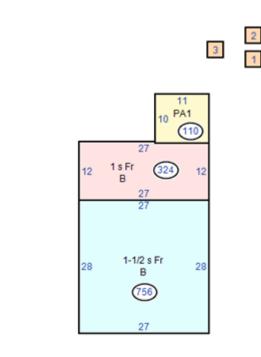

## **ATTRIBUTES**

Story Height: 1 1/2 **Exterior Wall:** Frame

Central Warm Air Heating: Cooling: Central Basement: Full Basement

Attic: None

**Total Rooms:** 5.0 Bedrooms: 2.0

**Family Rooms: Dining Rooms:** 1.0

**Full Baths:** 1.0 Half Baths: 1.0 Other Fixtures: 0.0

Year Built: 1880 Finished Living Area: 1,685

Fireplace Openings: 0.0 Fireplace Stacks: 0.0

Basement Garage(s): 0.0 Basement Finished: No

| AREA         |       |
|--------------|-------|
| First Floor: | 1,080 |
| Upper Floor: | 0     |
| Attic:       | 0     |
| Half Story:  | 605   |
| Crawl:       | 0     |
| Basement:    | 1,080 |
|              |       |