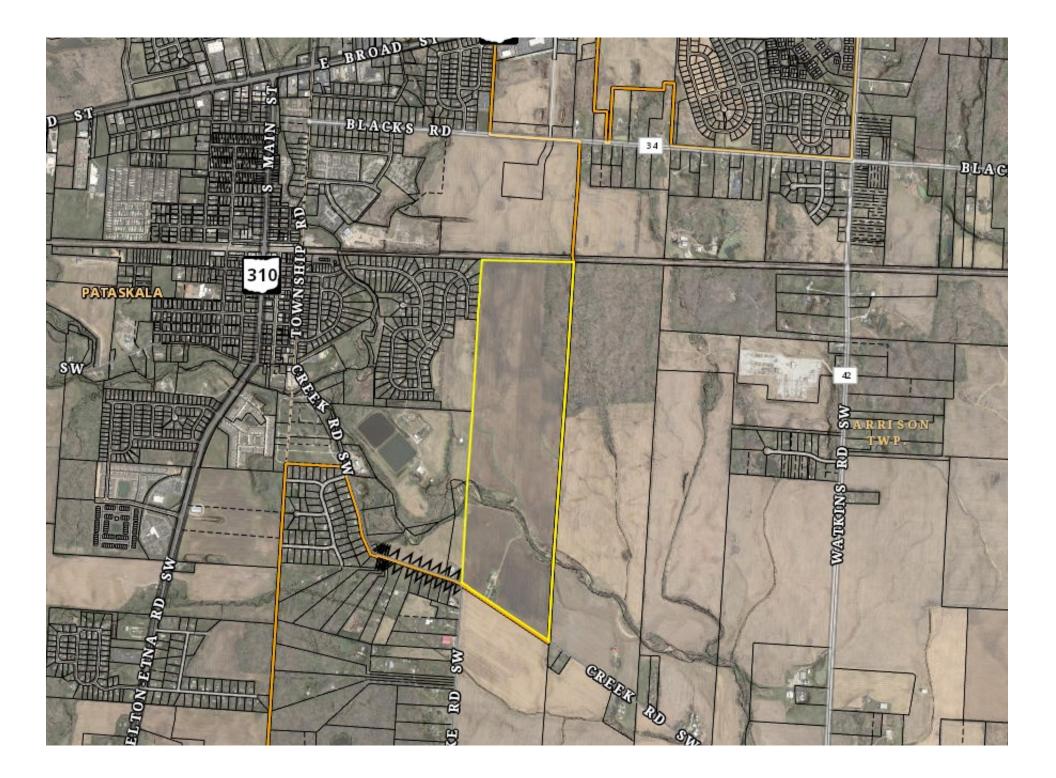

Application: Phyllis C. & James D. Foor, Trustees

| Owner:                  | Phyllis C. & James D. Foor, Trsutees           |  |  |  |  |  |
|-------------------------|------------------------------------------------|--|--|--|--|--|
| <b>Owner's Address:</b> | 13410 Worthington Road, New Albany, Ohio 43054 |  |  |  |  |  |
| Parcel Number:          | 064-068634-00.000                              |  |  |  |  |  |
| Property Location:      | Property Location: 9246 Creek Road             |  |  |  |  |  |
| Acres:                  | 158 acres                                      |  |  |  |  |  |