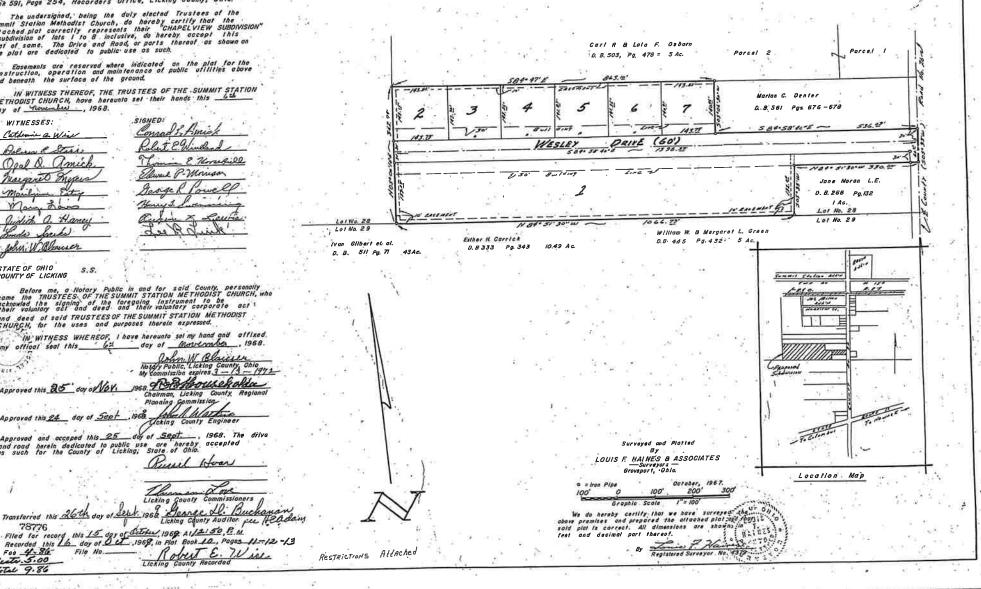

### **Replat Application REP-23-003**

**Applicant:** Orion DiFranco

Owner: Orion & Jamie DiFranco, Robert & Vera Caruso, Lola Espenscheid

196, 164, and 110 Wesley Drive SW (Parcel IDs: 063-148182-00.000, 063-

Code for Lots 4, 5, and 7 of the Chapel View Subdivision along with a 5.271-acre

parcel to create lots 4-A, 5-A, and 7-A.

### **Description of the Request:**

The Applicant is proposing to replat Lots 4, 5, and 7 of the Chapel View Subdivision, along with a 5.271-acre parcel, to create lots 4-A, 5-A, and 7-A pursuant to Section 1113.48 of the Pataskala Code.

### **Staff Summary:**

There are a total of four (4) plots of land that are subject to the proposed replat. A short summary of each is below:

- 196 Wesley Drive Lot 4 of the Chapel View Subdivision.
  - o 0.47-acres.
  - 1,568sf Single-family home built in 1976.
  - o One (1) shed, unknown size.
  - Frontage to South on Wesley Drive.
- 164 Wesley Drive Lot 5 of the Chapel View Subdivision.
  - o 0.47-acres.
  - o 1,464sf Single-family home built in 1976.
  - o Frontage to South on Wesley Drive.
- 110 Wesley Drive Lot 7 of the Chapel View Subdivision.
  - o 0.47-acres.
  - 1,328sf Single-family home built in 1971.
  - Two (2) existing sheds, unknown sizes.
  - Frontage to South on Wesley Drive.
- 5.271-acre unplatted parcel
  - Undeveloped land.
  - No frontage, landlocked parcel.

The Applicant is proposing to replat three lots of the Chapel View Subdivision, originally platted in 1968, with the 5.271-acre unplatted parcel directly adjacent to the North to create three (3) new lots, with a remainder lot. The Applicant (owner of Lot 4) has included letters of agreement from the owners of Lots 5 and 7 stating that they have entered into an agreement to purchase the additional property from the current owner and applicant should this replat be approved. A summary of the proposed replatted lots is below:

- 196 Wesley Drive Lot 4-A of the Chapel View Subdivision.
  - o 2.338-acres.
  - Frontage to South on Wesley Drive.
- 164 Wesley Drive Lot 5-A of the Chapel View Subdivision.
  - o 1.714-acres.
  - Frontage to South on Wesley Drive.
- 110 Wesley Drive Lot 7-A of the Chapel View Subdivision.
  - o 1.090-acres.
  - Frontage to South on Wesley Drive.
- Unplatted Remainder Parcel
  - o 1.532-acres
  - No frontage, landlocked parcel.